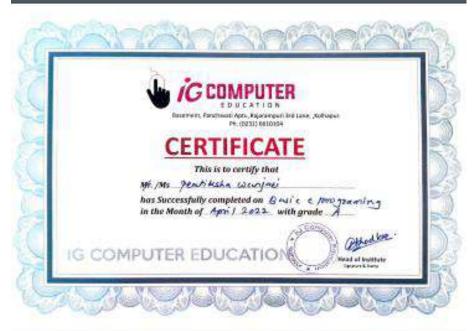

| 26        | Ms.Avani Shahane         | ISTE Membership LM-105057                                                | ISTE                         | 1770/- |
|-----------|--------------------------|--------------------------------------------------------------------------|------------------------------|--------|
|           |                          | 6 days ISTE Approved Faculty orientation Program (STTP) on "Towords self |                              |        |
| 27        | Ms.Bhagyashree Sonawane  | analysis, Academics & Indian Educational system Approaches"              | ISTE                         | 360/-  |
| 28        | Ms.Bhagyashree Sonawane  | ISTE Membership LM-135091                                                | ISTE                         | 1770/- |
|           | Ms.Pratiksha Wanjare     | Ten Days C programming basic course                                      | Ig Computers kolhapur        | 1000/- |
|           | Ms.Rucha Gurav           | ISTE Membership LM-135065                                                | ISTE                         | 1770/- |
|           | Ms.Shailaja Panhalkar    | Published paper " Review on smart dairy ERP system" in IJTSRD            | Journal Publication          | 250/-  |
|           |                          | 6 days ISTE Approved Faculty orientation Program (STTP) on "Towords self |                              |        |
| 32        | Ms.Shweta Khandagale     | analysis, Academics & Indian Educational system Approaches"              | ISTE                         | 360/-  |
| 33        | Ms.Sneha Ghewari         | ISTE Membership LM-135033                                                | ISTE                         | 1770/- |
|           | Ms.Snehal Patil          | ISTE Membership LM135036                                                 | ISTE                         | 1770/- |
| 35        | Ms.Vanashree Shinde      | ISTE Membership LM-135054                                                | ISTE                         | 1770/- |
|           |                          | •                                                                        |                              |        |
| 2020-2021 |                          |                                                                          |                              |        |
| 1         | Mr.Ramesh Vishwakarma    | Patent Filing                                                            | For patent filing            | 7000/- |
|           | Ms.Monica Shinde         | Presented paper in International conference RGI pune                     | GHRCEM, Pune                 | 1000/- |
| 3         | Ms.Shweta Khandagale     | Presented paper in International conference RGI pune                     | GHRCEM, Pune                 | 1000/- |
| 4         | Dr. Rashmi Jadhav        | NPTEL course- Roadmap for patent creation                                | NPTEI                        | 1000/- |
| 5         | Mr. Ranjit Dongale       | Training in Advance C programming                                        | Shri info Computer education | 2000/- |
| (         | Mr. Saurabh Jamadagni    | Training in Advance Autocad                                              | IG computers Kolhapur        | 1000/- |
|           | Mr. Pratik Pol           | Training in Advance Autocad                                              | IG computers Kolhapur        | 1000/- |
|           | Mr. Ibrahim Kazi         | Training in Advance Autocad                                              | IG computers Kolhapur        | 1000/- |
| 9         | Mr. Abhijeet Hosurkar    | Training in Advance Autocad                                              | IG computers Kolhapur        | 1000/- |
| 10        | Ms. Amruta Patil         | Training in Advance Autocad                                              | IG computers Kolhapur        | 1000/- |
|           |                          |                                                                          |                              |        |
| 2019-2020 | Atul Kumbhar             | Hubali Visit to sandbox startup & KIC stationary                         | Visit to hubli               | 1221/- |
|           | Kapil Patil              | STTP on "Finite element Analysis & its engineering Applications"         | STTP at DYP Bawada           | 750/-  |
|           | Mr.Amit Pujari           | Two weeks advanced C programming Course                                  | IG computers Kolhapur        | 2000/- |
|           | Mr.Bharat Powar          | Two weeks advanced C programming Course                                  | IG computers Kolhapur        | 2000/- |
| -         | Mr.Birendra Rajan        | Workshop on research paper reading skills                                | Workshop at IIT Bomby        | 2000/- |
|           | Mr.Gaurav Chougule       | Two weeks advanced C programming Course                                  | IG computers Kolhapur        | 2000/- |
|           | Mr.Jagannath Ware        | Two days International conference                                        | Dahiwadi college Satara      | 2000/- |
|           | Mr.Niranjan Shinde       | Two weeks advanced C programming Course                                  | IG computers Kolhapur        | 2000/- |
|           | Mr.Pramod Gunjare        | Two weeks advanced C programming Course                                  | IG computers Kolhapur        | 2000/- |
|           | Mr.Prathamesh Oak        | Two weeks advanced C programming Course                                  | IG computers Kolhapur        | 2000/- |
|           | Mr.Rohan Shirsat         | Two days workshop at pune                                                | workshop at pune             | 2312/- |
|           | Mr.Sagar Porlekar        | Two weeks advanced C programming Course                                  | IG computers Kolhapur        | 2000/- |
|           | Mr.Shradchandra Patil    | Two weeks advanced C programming Course                                  | IG computers Kolhapur        | 2000/- |
|           | Mr. Mohammadasim Mullani | Two weeks advanced C programming Course                                  | IG computers Kolhapur        | 2000/- |
|           | Mr.Suhas Jadhav          | Two weeks advanced C programming Course                                  | IG computers Kolhapur        | 2000/- |
|           | Mr.Swapnil Killedar      | Two weeks advanced C programming Course                                  | IG computers Kolhapur        | 2000/- |
|           | Mr. Pratik Pol           | Advanced Autocad training of 10 days                                     | IG computers Kolhapur        | 1000/- |
|           | Mr. Ibrahim Kazi         | Advanced Autocad training of 10 days                                     | IG computers Kolhapur        | 1000/- |
|           | Ms. Amruta Patil         | Advanced Autocad training of 10 days                                     | IG computers Kolhapur        | 1000/- |
| 20        | Mr. Saurabh Jamadagni    | Advanced Autocad training of 10 days                                     | IG computers Kolhapur        | 1000/- |