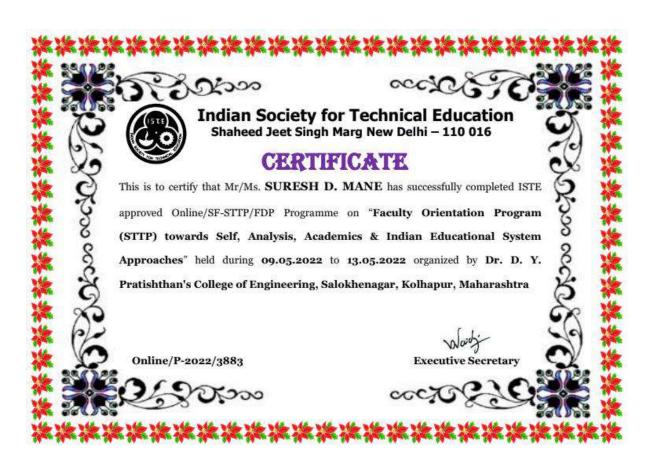

|           | 39 Mr.Amar Patil           | NITTTR FDP on "Soft skill and Classroom Teaching"                        | NITTTR                                     | 118/-  |
|-----------|----------------------------|--------------------------------------------------------------------------|--------------------------------------------|--------|
| 4         | 40 Ms.Tejashri Lolage      | NITTTR FDP on "Soft skill and Classroom Teaching"                        | NITTTR                                     | 118/-  |
| 4         | 41 Mr.Ganesh Rathod        | NITTTR FDP on "Soft skill and Classroom Teaching"                        | NITTTR                                     | 118/-  |
| 4         | 42 Mr.Ganesh Jadhav        | ISTE faculty convention 2023                                             | ISTE                                       | 3000/- |
|           | 43 Ms.Monica Shinde        | Patent Publication                                                       | Patent filing                              | 4100/- |
| 4         | 44 Dr.Shivaleela Arlimatti | Hands on training program on data analysis                               | SPSS                                       | 2500/- |
| 4         | 45 Dr.Rutikesh Gurav       | Research article published in willy journal                              | Book published in willy                    | 8200/- |
| 4         | 46 Dr.Shivani Kale         | Book Publication in Iterative international publication                  | IIP Publication                            | 4500/- |
| 4         | 47 Mr. Ajinkya Bhosale     | Advance c Program Training                                               | Sri Computers                              | 2200/- |
|           |                            |                                                                          |                                            |        |
| 2021-2022 |                            |                                                                          |                                            |        |
|           | 1 Dr.Abhijeet Mane         | Life Membership of Institute of Foundryman                               | Institute of Indian Foundarymen            | 3186/- |
|           | 2 Dr.Rashmi Jadhav         | NPTEL course on "Leadership"                                             | NPTEL                                      | 1000/- |
|           | 3 Dr.Shivaleela Arlimatti  | ISTE Membership LM-135061                                                | ISTE                                       | 1770/- |
|           | 4 Dr.Suresh Mane           | NPTEL course on " Fundamentals of Automative Systems"                    | NPTEL                                      | 1000/- |
|           | Mr.Amar Patil              | 6 days ISTE Approved Faculty orientation Program (STTP) on "Towords self |                                            |        |
|           | 5 NII.Amai Tatii           | analysis, Academics & Indian Educational system Approaches"              | ISTE                                       | 360/-  |
|           | 6 Mr.Ganesh Rathod         | Attend International Conference on "Artificial Intellegence"             | International conference on AI ACAIDS 2022 | 6000/- |
|           | Ma Carrera Danai           | 6 days ISTE Approved Faculty orientation Program (STTP) on "Towords self |                                            |        |
|           | Mr.Gaurav Desai            | analysis, Academics & Indian Educational system Approaches"              | ISTE                                       | 360/-  |
|           | 8 Mr.Jagannath Ware        | ISTE Membership LM-135060                                                | ISTE                                       | 1770/- |
|           |                            | 6 days ISTE Approved Faculty orientation Program (STTP) on "Towords self |                                            |        |
|           | 9 Mr.Kedar Gaikwad         | analysis, Academics & Indian Educational system Approaches"              | ISTE                                       | 360/-  |
|           | 10 Mr.Parashram Sutar      | Ten Days C programming basic course                                      | Ig Computers kolhapur                      | 1000/- |
|           | M. D M. Ll                 | 6 days ISTE Approved Faculty orientation Program (STTP) on "Towords self |                                            |        |
| :         | Mr.Parvez Maldar           | analysis, Academics & Indian Educational system Approaches"              | ISTE                                       | 360/-  |
|           | 12 Mr.Pratik Pol           | Ten Days C programming basic course                                      | Ig Computers kolhapur                      | 1000/- |
|           | 13 Mr.Pritam Desai         | Participated in Solar and Photovoltaics International Technical webinar  | International Webinar by sun consultant    | 2500/- |
|           | 14 Mr.Ramesh Vishwakarma   | Patent Fiing                                                             | Patent Filing                              | 1760/- |
|           | 15 Mr.Rohit Barwade        | ISTE Membership LM-135059                                                | ISTE                                       | 1770/- |
|           | 16 Mr.Sandeep Nale         | NPTEL course on "Urban Transportation system planning"                   | NPTEL                                      | 1000/- |
|           | Mr. Caniary Dayyan         | 6 days ISTE Approved Faculty orientation Program (STTP) on "Towords self |                                            |        |
| :         | Mr.Sanjay Powar            | analysis, Academics & Indian Educational system Approaches"              | ISTE                                       | 360/-  |
|           | 18 Mr.Sanjeev Deshpande    | Participated in Solar and Photovoltaics International Technical webinar  | International Webinar by sun consultant    | 2500/- |
|           | 19 Mr.Shreedhar Gaikwad    | Ten Days C programming basic course                                      | Ig Computers kolhapur                      | 1000/- |
| :         | 20 Mr.Shrikant Bhopale     | NPTEL course on " Python for data Science"                               | NPTEL                                      | 1100/- |
|           | Mr.Suhas Jadhav            | 6 days ISTE Approved Faculty orientation Program (STTP) on "Towords self |                                            |        |
| :         | 21 Mr. Sunas Jadnav        | analysis, Academics & Indian Educational system Approaches"              | ISTE                                       | 360/-  |
|           | 22 Mr.Sumant Lokhande      | Participated in Solar and Photovoltaics International Technical webinar  | International Webinar by sun consultant    | 2500/- |
|           | Mr.Suraj Patil             | 6 days ISTE Approved Faculty orientation Program (STTP) on "Towords self |                                            |        |
|           | 23 1411.5012 1 2011        | analysis, Academics & Indian Educational system Approaches"              | ISTE                                       | 360/-  |
|           | Mr.Suyog Patil             | 6 days ISTE Approved Faculty orientation Program (STTP) on "Towords self |                                            |        |
|           | 24 Min.Suyog i am          | analysis, Academics & Indian Educational system Approaches"              | ISTE                                       | 360/-  |
|           | 25 Ms.Amruta Chitari       | ISTE Membership LM-135045                                                | ISTE                                       | 1770/- |