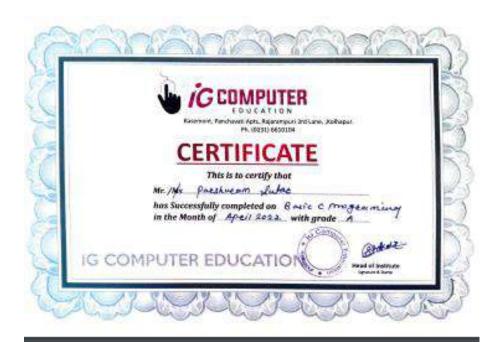

|           | 39 Mr.Amar Patil           | NITTTR FDP on "Soft skill and Classroom Teaching"                        | NITTTR                                     | 118/-  |
|-----------|----------------------------|--------------------------------------------------------------------------|--------------------------------------------|--------|
| 4         | 40 Ms.Tejashri Lolage      | NITTTR FDP on "Soft skill and Classroom Teaching"                        | NITTTR                                     | 118/-  |
| 4         | 41 Mr.Ganesh Rathod        | NITTTR FDP on "Soft skill and Classroom Teaching"                        | NITTTR                                     | 118/-  |
| 4         | 42 Mr.Ganesh Jadhav        | ISTE faculty convention 2023                                             | ISTE                                       | 3000/- |
|           | 43 Ms.Monica Shinde        | Patent Publication                                                       | Patent filing                              | 4100/- |
| 4         | 44 Dr.Shivaleela Arlimatti | Hands on training program on data analysis                               | SPSS                                       | 2500/- |
| 4         | 45 Dr.Rutikesh Gurav       | Research article published in willy journal                              | Book published in willy                    | 8200/- |
| 4         | 46 Dr.Shivani Kale         | Book Publication in Iterative international publication                  | IIP Publication                            | 4500/- |
| 4         | 47 Mr. Ajinkya Bhosale     | Advance c Program Training                                               | Sri Computers                              | 2200/- |
|           |                            |                                                                          |                                            |        |
| 2021-2022 |                            |                                                                          |                                            |        |
|           | 1 Dr.Abhijeet Mane         | Life Membership of Institute of Foundryman                               | Institute of Indian Foundarymen            | 3186/- |
|           | 2 Dr.Rashmi Jadhav         | NPTEL course on "Leadership"                                             | NPTEL                                      | 1000/- |
|           | 3 Dr.Shivaleela Arlimatti  | ISTE Membership LM-135061                                                | ISTE                                       | 1770/- |
|           | 4 Dr.Suresh Mane           | NPTEL course on " Fundamentals of Automative Systems"                    | NPTEL                                      | 1000/- |
|           | Mr.Amar Patil              | 6 days ISTE Approved Faculty orientation Program (STTP) on "Towords self |                                            |        |
|           | 5 NII.Amai Tatii           | analysis, Academics & Indian Educational system Approaches"              | ISTE                                       | 360/-  |
|           | 6 Mr.Ganesh Rathod         | Attend International Conference on "Artificial Intellegence"             | International conference on AI ACAIDS 2022 | 6000/- |
|           | Ma Carrera Danai           | 6 days ISTE Approved Faculty orientation Program (STTP) on "Towords self |                                            |        |
|           | Mr.Gaurav Desai            | analysis, Academics & Indian Educational system Approaches"              | ISTE                                       | 360/-  |
|           | 8 Mr.Jagannath Ware        | ISTE Membership LM-135060                                                | ISTE                                       | 1770/- |
|           |                            | 6 days ISTE Approved Faculty orientation Program (STTP) on "Towords self |                                            |        |
|           | 9 Mr.Kedar Gaikwad         | analysis, Academics & Indian Educational system Approaches"              | ISTE                                       | 360/-  |
|           | 10 Mr.Parashram Sutar      | Ten Days C programming basic course                                      | Ig Computers kolhapur                      | 1000/- |
|           | M. D M. Ll                 | 6 days ISTE Approved Faculty orientation Program (STTP) on "Towords self |                                            |        |
| :         | Mr.Parvez Maldar           | analysis, Academics & Indian Educational system Approaches"              | ISTE                                       | 360/-  |
|           | 12 Mr.Pratik Pol           | Ten Days C programming basic course                                      | Ig Computers kolhapur                      | 1000/- |
|           | 13 Mr.Pritam Desai         | Participated in Solar and Photovoltaics International Technical webinar  | International Webinar by sun consultant    | 2500/- |
|           | 14 Mr.Ramesh Vishwakarma   | Patent Fiing                                                             | Patent Filing                              | 1760/- |
|           | 15 Mr.Rohit Barwade        | ISTE Membership LM-135059                                                | ISTE                                       | 1770/- |
|           | 16 Mr.Sandeep Nale         | NPTEL course on "Urban Transportation system planning"                   | NPTEL                                      | 1000/- |
|           | Mr. Caniary Dayyan         | 6 days ISTE Approved Faculty orientation Program (STTP) on "Towords self |                                            |        |
| :         | Mr.Sanjay Powar            | analysis, Academics & Indian Educational system Approaches"              | ISTE                                       | 360/-  |
|           | 18 Mr.Sanjeev Deshpande    | Participated in Solar and Photovoltaics International Technical webinar  | International Webinar by sun consultant    | 2500/- |
|           | 19 Mr.Shreedhar Gaikwad    | Ten Days C programming basic course                                      | Ig Computers kolhapur                      | 1000/- |
| :         | 20 Mr.Shrikant Bhopale     | NPTEL course on " Python for data Science"                               | NPTEL                                      | 1100/- |
|           | Mr.Suhas Jadhav            | 6 days ISTE Approved Faculty orientation Program (STTP) on "Towords self |                                            |        |
| :         | 21 Mr. Sunas Jadnav        | analysis, Academics & Indian Educational system Approaches"              | ISTE                                       | 360/-  |
|           | 22 Mr.Sumant Lokhande      | Participated in Solar and Photovoltaics International Technical webinar  | International Webinar by sun consultant    | 2500/- |
|           | Mr.Suraj Patil             | 6 days ISTE Approved Faculty orientation Program (STTP) on "Towords self |                                            |        |
|           | 23 1411.5012 1 2011        | analysis, Academics & Indian Educational system Approaches"              | ISTE                                       | 360/-  |
|           | Mr.Suyog Patil             | 6 days ISTE Approved Faculty orientation Program (STTP) on "Towords self |                                            |        |
|           | 24 Min.Suyog i am          | analysis, Academics & Indian Educational system Approaches"              | ISTE                                       | 360/-  |
|           | 25 Ms.Amruta Chitari       | ISTE Membership LM-135045                                                | ISTE                                       | 1770/- |