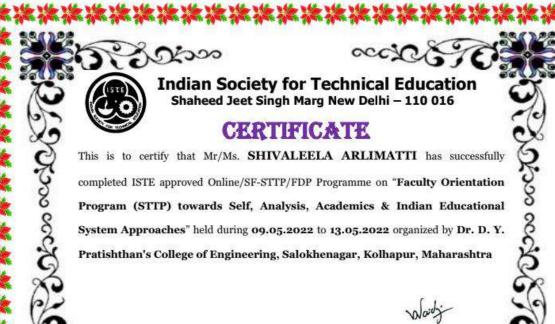

|           | 39 Mr.Amar Patil           | NITTTR FDP on "Soft skill and Classroom Teaching"                        | NITTTR                                     | 118/-  |
|-----------|----------------------------|--------------------------------------------------------------------------|--------------------------------------------|--------|
| 4         | 40 Ms.Tejashri Lolage      | NITTTR FDP on "Soft skill and Classroom Teaching"                        | NITTTR                                     | 118/-  |
| 4         | 41 Mr.Ganesh Rathod        | NITTTR FDP on "Soft skill and Classroom Teaching"                        | NITTTR                                     | 118/-  |
| 4         | 42 Mr.Ganesh Jadhav        | ISTE faculty convention 2023                                             | ISTE                                       | 3000/- |
|           | 43 Ms.Monica Shinde        | Patent Publication                                                       | Patent filing                              | 4100/- |
| 4         | 44 Dr.Shivaleela Arlimatti | Hands on training program on data analysis                               | SPSS                                       | 2500/- |
| 4         | 45 Dr.Rutikesh Gurav       | Research article published in willy journal                              | Book published in willy                    | 8200/- |
| 4         | 46 Dr.Shivani Kale         | Book Publication in Iterative international publication                  | IIP Publication                            | 4500/- |
| 4         | 47 Mr. Ajinkya Bhosale     | Advance c Program Training                                               | Sri Computers                              | 2200/- |
|           |                            |                                                                          |                                            |        |
| 2021-2022 |                            |                                                                          |                                            |        |
|           | 1 Dr.Abhijeet Mane         | Life Membership of Institute of Foundryman                               | Institute of Indian Foundarymen            | 3186/- |
|           | 2 Dr.Rashmi Jadhav         | NPTEL course on "Leadership"                                             | NPTEL                                      | 1000/- |
|           | 3 Dr.Shivaleela Arlimatti  | ISTE Membership LM-135061                                                | ISTE                                       | 1770/- |
|           | 4 Dr.Suresh Mane           | NPTEL course on " Fundamentals of Automative Systems"                    | NPTEL                                      | 1000/- |
|           | Mr.Amar Patil              | 6 days ISTE Approved Faculty orientation Program (STTP) on "Towords self |                                            |        |
|           | 5 NII.Amai Tatii           | analysis, Academics & Indian Educational system Approaches"              | ISTE                                       | 360/-  |
|           | 6 Mr.Ganesh Rathod         | Attend International Conference on "Artificial Intellegence"             | International conference on AI ACAIDS 2022 | 6000/- |
|           | Ma Carrera Danai           | 6 days ISTE Approved Faculty orientation Program (STTP) on "Towords self |                                            |        |
|           | Mr.Gaurav Desai            | analysis, Academics & Indian Educational system Approaches"              | ISTE                                       | 360/-  |
|           | 8 Mr.Jagannath Ware        | ISTE Membership LM-135060                                                | ISTE                                       | 1770/- |
|           |                            | 6 days ISTE Approved Faculty orientation Program (STTP) on "Towords self |                                            |        |
|           | 9 Mr.Kedar Gaikwad         | analysis, Academics & Indian Educational system Approaches"              | ISTE                                       | 360/-  |
|           | 10 Mr.Parashram Sutar      | Ten Days C programming basic course                                      | Ig Computers kolhapur                      | 1000/- |
|           | M. D M. Ll                 | 6 days ISTE Approved Faculty orientation Program (STTP) on "Towords self |                                            |        |
| :         | Mr.Parvez Maldar           | analysis, Academics & Indian Educational system Approaches"              | ISTE                                       | 360/-  |
|           | 12 Mr.Pratik Pol           | Ten Days C programming basic course                                      | Ig Computers kolhapur                      | 1000/- |
|           | 13 Mr.Pritam Desai         | Participated in Solar and Photovoltaics International Technical webinar  | International Webinar by sun consultant    | 2500/- |
|           | 14 Mr.Ramesh Vishwakarma   | Patent Fiing                                                             | Patent Filing                              | 1760/- |
|           | 15 Mr.Rohit Barwade        | ISTE Membership LM-135059                                                | ISTE                                       | 1770/- |
|           | 16 Mr.Sandeep Nale         | NPTEL course on "Urban Transportation system planning"                   | NPTEL                                      | 1000/- |
|           | Mr. Caniary Dayyan         | 6 days ISTE Approved Faculty orientation Program (STTP) on "Towords self |                                            |        |
| :         | Mr.Sanjay Powar            | analysis, Academics & Indian Educational system Approaches"              | ISTE                                       | 360/-  |
|           | 18 Mr.Sanjeev Deshpande    | Participated in Solar and Photovoltaics International Technical webinar  | International Webinar by sun consultant    | 2500/- |
|           | 19 Mr.Shreedhar Gaikwad    | Ten Days C programming basic course                                      | Ig Computers kolhapur                      | 1000/- |
| :         | 20 Mr.Shrikant Bhopale     | NPTEL course on " Python for data Science"                               | NPTEL                                      | 1100/- |
|           | Mr.Suhas Jadhav            | 6 days ISTE Approved Faculty orientation Program (STTP) on "Towords self |                                            |        |
| :         | 21 Mr. Sunas Jadnav        | analysis, Academics & Indian Educational system Approaches"              | ISTE                                       | 360/-  |
|           | 22 Mr.Sumant Lokhande      | Participated in Solar and Photovoltaics International Technical webinar  | International Webinar by sun consultant    | 2500/- |
|           | Mr.Suraj Patil             | 6 days ISTE Approved Faculty orientation Program (STTP) on "Towords self |                                            |        |
|           | 23 1411.5012 1 2011        | analysis, Academics & Indian Educational system Approaches"              | ISTE                                       | 360/-  |
|           | Mr.Suyog Patil             | 6 days ISTE Approved Faculty orientation Program (STTP) on "Towords self |                                            |        |
|           | 24 Min.Suyog i am          | analysis, Academics & Indian Educational system Approaches"              | ISTE                                       | 360/-  |
|           | 25 Ms.Amruta Chitari       | ISTE Membership LM-135045                                                | ISTE                                       | 1770/- |