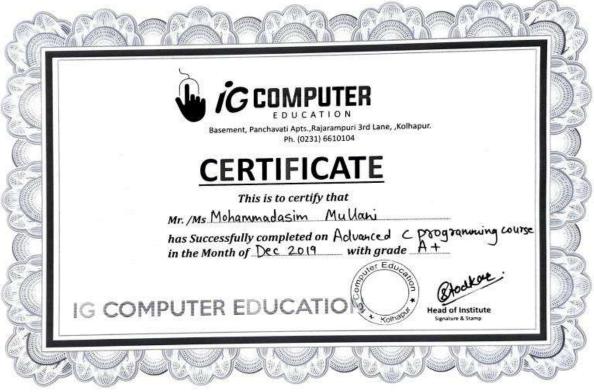

| 26        | Ms.Avani Shahane         | ISTE Membership LM-105057                                                | ISTE                         | 1770/- |
|-----------|--------------------------|--------------------------------------------------------------------------|------------------------------|--------|
|           |                          | 6 days ISTE Approved Faculty orientation Program (STTP) on "Towords self |                              |        |
| 27        | Ms.Bhagyashree Sonawane  | analysis, Academics & Indian Educational system Approaches"              | ISTE                         | 360/-  |
| 28        | Ms.Bhagyashree Sonawane  | ISTE Membership LM-135091                                                | ISTE                         | 1770/- |
|           | Ms.Pratiksha Wanjare     | Ten Days C programming basic course                                      | Ig Computers kolhapur        | 1000/- |
|           | Ms.Rucha Gurav           | ISTE Membership LM-135065                                                | ISTE                         | 1770/- |
|           | Ms.Shailaja Panhalkar    | Published paper " Review on smart dairy ERP system" in IJTSRD            | Journal Publication          | 250/-  |
|           |                          | 6 days ISTE Approved Faculty orientation Program (STTP) on "Towords self |                              |        |
| 32        | Ms.Shweta Khandagale     | analysis, Academics & Indian Educational system Approaches"              | ISTE                         | 360/-  |
| 33        | Ms.Sneha Ghewari         | ISTE Membership LM-135033                                                | ISTE                         | 1770/- |
|           | Ms.Snehal Patil          | ISTE Membership LM135036                                                 | ISTE                         | 1770/- |
| 35        | Ms.Vanashree Shinde      | ISTE Membership LM-135054                                                | ISTE                         | 1770/- |
|           |                          | •                                                                        |                              |        |
| 2020-2021 |                          |                                                                          |                              |        |
| 1         | Mr.Ramesh Vishwakarma    | Patent Filing                                                            | For patent filing            | 7000/- |
|           | Ms.Monica Shinde         | Presented paper in International conference RGI pune                     | GHRCEM, Pune                 | 1000/- |
| 3         | Ms.Shweta Khandagale     | Presented paper in International conference RGI pune                     | GHRCEM, Pune                 | 1000/- |
| 4         | Dr. Rashmi Jadhav        | NPTEL course- Roadmap for patent creation                                | NPTEI                        | 1000/- |
| 5         | Mr. Ranjit Dongale       | Training in Advance C programming                                        | Shri info Computer education | 2000/- |
| (         | Mr. Saurabh Jamadagni    | Training in Advance Autocad                                              | IG computers Kolhapur        | 1000/- |
|           | Mr. Pratik Pol           | Training in Advance Autocad                                              | IG computers Kolhapur        | 1000/- |
|           | Mr. Ibrahim Kazi         | Training in Advance Autocad                                              | IG computers Kolhapur        | 1000/- |
| 9         | Mr. Abhijeet Hosurkar    | Training in Advance Autocad                                              | IG computers Kolhapur        | 1000/- |
| 10        | Ms. Amruta Patil         | Training in Advance Autocad                                              | IG computers Kolhapur        | 1000/- |
|           |                          |                                                                          |                              |        |
| 2019-2020 | Atul Kumbhar             | Hubali Visit to sandbox startup & KIC stationary                         | Visit to hubli               | 1221/- |
|           | Kapil Patil              | STTP on "Finite element Analysis & its engineering Applications"         | STTP at DYP Bawada           | 750/-  |
|           | Mr.Amit Pujari           | Two weeks advanced C programming Course                                  | IG computers Kolhapur        | 2000/- |
|           | Mr.Bharat Powar          | Two weeks advanced C programming Course                                  | IG computers Kolhapur        | 2000/- |
| -         | Mr.Birendra Rajan        | Workshop on research paper reading skills                                | Workshop at IIT Bomby        | 2000/- |
|           | Mr.Gaurav Chougule       | Two weeks advanced C programming Course                                  | IG computers Kolhapur        | 2000/- |
|           | Mr.Jagannath Ware        | Two days International conference                                        | Dahiwadi college Satara      | 2000/- |
|           | Mr.Niranjan Shinde       | Two weeks advanced C programming Course                                  | IG computers Kolhapur        | 2000/- |
|           | Mr.Pramod Gunjare        | Two weeks advanced C programming Course                                  | IG computers Kolhapur        | 2000/- |
|           | Mr.Prathamesh Oak        | Two weeks advanced C programming Course                                  | IG computers Kolhapur        | 2000/- |
|           | Mr.Rohan Shirsat         | Two days workshop at pune                                                | workshop at pune             | 2312/- |
|           | Mr.Sagar Porlekar        | Two weeks advanced C programming Course                                  | IG computers Kolhapur        | 2000/- |
|           | Mr.Shradchandra Patil    | Two weeks advanced C programming Course                                  | IG computers Kolhapur        | 2000/- |
|           | Mr. Mohammadasim Mullani | Two weeks advanced C programming Course                                  | IG computers Kolhapur        | 2000/- |
|           | Mr.Suhas Jadhav          | Two weeks advanced C programming Course                                  | IG computers Kolhapur        | 2000/- |
|           | Mr.Swapnil Killedar      | Two weeks advanced C programming Course                                  | IG computers Kolhapur        | 2000/- |
|           | Mr. Pratik Pol           | Advanced Autocad training of 10 days                                     | IG computers Kolhapur        | 1000/- |
|           | Mr. Ibrahim Kazi         | Advanced Autocad training of 10 days                                     | IG computers Kolhapur        | 1000/- |
|           | Ms. Amruta Patil         | Advanced Autocad training of 10 days                                     | IG computers Kolhapur        | 1000/- |
| 20        | Mr. Saurabh Jamadagni    | Advanced Autocad training of 10 days                                     | IG computers Kolhapur        | 1000/- |