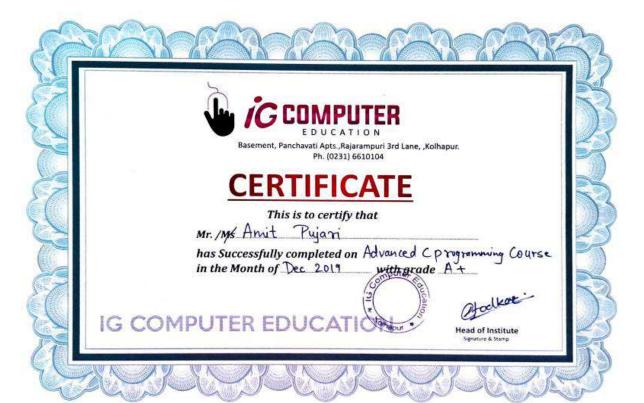

| 26        | Ms.Avani Shahane         | ISTE Membership LM-105057                                                | ISTE                         | 1770/- |
|-----------|--------------------------|--------------------------------------------------------------------------|------------------------------|--------|
|           |                          | 6 days ISTE Approved Faculty orientation Program (STTP) on "Towords self |                              |        |
| 27        | Ms.Bhagyashree Sonawane  | analysis, Academics & Indian Educational system Approaches"              | ISTE                         | 360/-  |
| 28        | Ms.Bhagyashree Sonawane  | ISTE Membership LM-135091                                                | ISTE                         | 1770/- |
|           | Ms.Pratiksha Wanjare     | Ten Days C programming basic course                                      | Ig Computers kolhapur        | 1000/- |
|           | Ms.Rucha Gurav           | ISTE Membership LM-135065                                                | ISTE                         | 1770/- |
|           | Ms.Shailaja Panhalkar    | Published paper " Review on smart dairy ERP system" in IJTSRD            | Journal Publication          | 250/-  |
|           |                          | 6 days ISTE Approved Faculty orientation Program (STTP) on "Towords self |                              |        |
| 32        | Ms.Shweta Khandagale     | analysis, Academics & Indian Educational system Approaches"              | ISTE                         | 360/-  |
| 33        | Ms.Sneha Ghewari         | ISTE Membership LM-135033                                                | ISTE                         | 1770/- |
|           | Ms.Snehal Patil          | ISTE Membership LM135036                                                 | ISTE                         | 1770/- |
| 35        | Ms.Vanashree Shinde      | ISTE Membership LM-135054                                                | ISTE                         | 1770/- |
|           |                          | •                                                                        |                              |        |
| 2020-2021 |                          |                                                                          |                              |        |
| 1         | Mr.Ramesh Vishwakarma    | Patent Filing                                                            | For patent filing            | 7000/- |
|           | Ms.Monica Shinde         | Presented paper in International conference RGI pune                     | GHRCEM, Pune                 | 1000/- |
| 3         | Ms.Shweta Khandagale     | Presented paper in International conference RGI pune                     | GHRCEM, Pune                 | 1000/- |
| 4         | Dr. Rashmi Jadhav        | NPTEL course- Roadmap for patent creation                                | NPTEI                        | 1000/- |
| 5         | Mr. Ranjit Dongale       | Training in Advance C programming                                        | Shri info Computer education | 2000/- |
| (         | Mr. Saurabh Jamadagni    | Training in Advance Autocad                                              | IG computers Kolhapur        | 1000/- |
|           | Mr. Pratik Pol           | Training in Advance Autocad                                              | IG computers Kolhapur        | 1000/- |
|           | Mr. Ibrahim Kazi         | Training in Advance Autocad                                              | IG computers Kolhapur        | 1000/- |
| 9         | Mr. Abhijeet Hosurkar    | Training in Advance Autocad                                              | IG computers Kolhapur        | 1000/- |
| 10        | Ms. Amruta Patil         | Training in Advance Autocad                                              | IG computers Kolhapur        | 1000/- |
|           |                          |                                                                          |                              |        |
| 2019-2020 | Atul Kumbhar             | Hubali Visit to sandbox startup & KIC stationary                         | Visit to hubli               | 1221/- |
|           | Kapil Patil              | STTP on "Finite element Analysis & its engineering Applications"         | STTP at DYP Bawada           | 750/-  |
|           | Mr.Amit Pujari           | Two weeks advanced C programming Course                                  | IG computers Kolhapur        | 2000/- |
|           | Mr.Bharat Powar          | Two weeks advanced C programming Course                                  | IG computers Kolhapur        | 2000/- |
| -         | Mr.Birendra Rajan        | Workshop on research paper reading skills                                | Workshop at IIT Bomby        | 2000/- |
|           | Mr.Gaurav Chougule       | Two weeks advanced C programming Course                                  | IG computers Kolhapur        | 2000/- |
|           | Mr.Jagannath Ware        | Two days International conference                                        | Dahiwadi college Satara      | 2000/- |
|           | Mr.Niranjan Shinde       | Two weeks advanced C programming Course                                  | IG computers Kolhapur        | 2000/- |
|           | Mr.Pramod Gunjare        | Two weeks advanced C programming Course                                  | IG computers Kolhapur        | 2000/- |
|           | Mr.Prathamesh Oak        | Two weeks advanced C programming Course                                  | IG computers Kolhapur        | 2000/- |
|           | Mr.Rohan Shirsat         | Two days workshop at pune                                                | workshop at pune             | 2312/- |
|           | Mr.Sagar Porlekar        | Two weeks advanced C programming Course                                  | IG computers Kolhapur        | 2000/- |
|           | Mr.Shradchandra Patil    | Two weeks advanced C programming Course                                  | IG computers Kolhapur        | 2000/- |
|           | Mr. Mohammadasim Mullani | Two weeks advanced C programming Course                                  | IG computers Kolhapur        | 2000/- |
|           | Mr.Suhas Jadhav          | Two weeks advanced C programming Course                                  | IG computers Kolhapur        | 2000/- |
|           | Mr.Swapnil Killedar      | Two weeks advanced C programming Course                                  | IG computers Kolhapur        | 2000/- |
|           | Mr. Pratik Pol           | Advanced Autocad training of 10 days                                     | IG computers Kolhapur        | 1000/- |
|           | Mr. Ibrahim Kazi         | Advanced Autocad training of 10 days                                     | IG computers Kolhapur        | 1000/- |
|           | Ms. Amruta Patil         | Advanced Autocad training of 10 days                                     | IG computers Kolhapur        | 1000/- |
| 20        | Mr. Saurabh Jamadagni    | Advanced Autocad training of 10 days                                     | IG computers Kolhapur        | 1000/- |