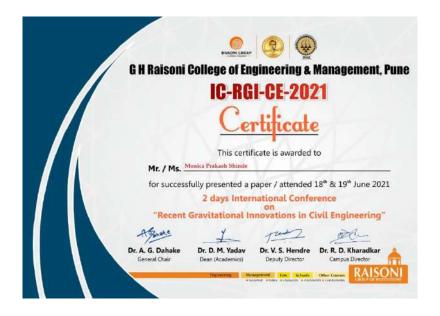

| 26        | Ms.Avani Shahane         | ISTE Membership LM-105057                                                | ISTE                         | 1770/- |
|-----------|--------------------------|--------------------------------------------------------------------------|------------------------------|--------|
|           |                          | 6 days ISTE Approved Faculty orientation Program (STTP) on "Towords self |                              |        |
| 27        | Ms.Bhagyashree Sonawane  | analysis, Academics & Indian Educational system Approaches"              | ISTE                         | 360/-  |
| 28        | Ms.Bhagyashree Sonawane  | ISTE Membership LM-135091                                                | ISTE                         | 1770/- |
|           | Ms.Pratiksha Wanjare     | Ten Days C programming basic course                                      | Ig Computers kolhapur        | 1000/- |
|           | Ms.Rucha Gurav           | ISTE Membership LM-135065                                                | ISTE                         | 1770/- |
|           | Ms.Shailaja Panhalkar    | Published paper " Review on smart dairy ERP system" in IJTSRD            | Journal Publication          | 250/-  |
|           |                          | 6 days ISTE Approved Faculty orientation Program (STTP) on "Towords self |                              |        |
| 32        | Ms.Shweta Khandagale     | analysis, Academics & Indian Educational system Approaches"              | ISTE                         | 360/-  |
| 33        | Ms.Sneha Ghewari         | ISTE Membership LM-135033                                                | ISTE                         | 1770/- |
|           | Ms.Snehal Patil          | ISTE Membership LM135036                                                 | ISTE                         | 1770/- |
| 35        | Ms.Vanashree Shinde      | ISTE Membership LM-135054                                                | ISTE                         | 1770/- |
|           |                          | •                                                                        |                              |        |
| 2020-2021 |                          |                                                                          |                              |        |
| 1         | Mr.Ramesh Vishwakarma    | Patent Filing                                                            | For patent filing            | 7000/- |
|           | Ms.Monica Shinde         | Presented paper in International conference RGI pune                     | GHRCEM, Pune                 | 1000/- |
| 3         | Ms.Shweta Khandagale     | Presented paper in International conference RGI pune                     | GHRCEM, Pune                 | 1000/- |
| 4         | Dr. Rashmi Jadhav        | NPTEL course- Roadmap for patent creation                                | NPTEI                        | 1000/- |
| 5         | Mr. Ranjit Dongale       | Training in Advance C programming                                        | Shri info Computer education | 2000/- |
| (         | Mr. Saurabh Jamadagni    | Training in Advance Autocad                                              | IG computers Kolhapur        | 1000/- |
|           | Mr. Pratik Pol           | Training in Advance Autocad                                              | IG computers Kolhapur        | 1000/- |
|           | Mr. Ibrahim Kazi         | Training in Advance Autocad                                              | IG computers Kolhapur        | 1000/- |
| 9         | Mr. Abhijeet Hosurkar    | Training in Advance Autocad                                              | IG computers Kolhapur        | 1000/- |
| 10        | Ms. Amruta Patil         | Training in Advance Autocad                                              | IG computers Kolhapur        | 1000/- |
|           |                          |                                                                          |                              |        |
| 2019-2020 | Atul Kumbhar             | Hubali Visit to sandbox startup & KIC stationary                         | Visit to hubli               | 1221/- |
|           | Kapil Patil              | STTP on "Finite element Analysis & its engineering Applications"         | STTP at DYP Bawada           | 750/-  |
|           | Mr.Amit Pujari           | Two weeks advanced C programming Course                                  | IG computers Kolhapur        | 2000/- |
|           | Mr.Bharat Powar          | Two weeks advanced C programming Course                                  | IG computers Kolhapur        | 2000/- |
| -         | Mr.Birendra Rajan        | Workshop on research paper reading skills                                | Workshop at IIT Bomby        | 2000/- |
|           | Mr.Gaurav Chougule       | Two weeks advanced C programming Course                                  | IG computers Kolhapur        | 2000/- |
|           | Mr.Jagannath Ware        | Two days International conference                                        | Dahiwadi college Satara      | 2000/- |
|           | Mr.Niranjan Shinde       | Two weeks advanced C programming Course                                  | IG computers Kolhapur        | 2000/- |
|           | Mr.Pramod Gunjare        | Two weeks advanced C programming Course                                  | IG computers Kolhapur        | 2000/- |
|           | Mr.Prathamesh Oak        | Two weeks advanced C programming Course                                  | IG computers Kolhapur        | 2000/- |
|           | Mr.Rohan Shirsat         | Two days workshop at pune                                                | workshop at pune             | 2312/- |
|           | Mr.Sagar Porlekar        | Two weeks advanced C programming Course                                  | IG computers Kolhapur        | 2000/- |
|           | Mr.Shradchandra Patil    | Two weeks advanced C programming Course                                  | IG computers Kolhapur        | 2000/- |
|           | Mr. Mohammadasim Mullani | Two weeks advanced C programming Course                                  | IG computers Kolhapur        | 2000/- |
|           | Mr.Suhas Jadhav          | Two weeks advanced C programming Course                                  | IG computers Kolhapur        | 2000/- |
|           | Mr.Swapnil Killedar      | Two weeks advanced C programming Course                                  | IG computers Kolhapur        | 2000/- |
|           | Mr. Pratik Pol           | Advanced Autocad training of 10 days                                     | IG computers Kolhapur        | 1000/- |
|           | Mr. Ibrahim Kazi         | Advanced Autocad training of 10 days                                     | IG computers Kolhapur        | 1000/- |
|           | Ms. Amruta Patil         | Advanced Autocad training of 10 days                                     | IG computers Kolhapur        | 1000/- |
| 20        | Mr. Saurabh Jamadagni    | Advanced Autocad training of 10 days                                     | IG computers Kolhapur        | 1000/- |