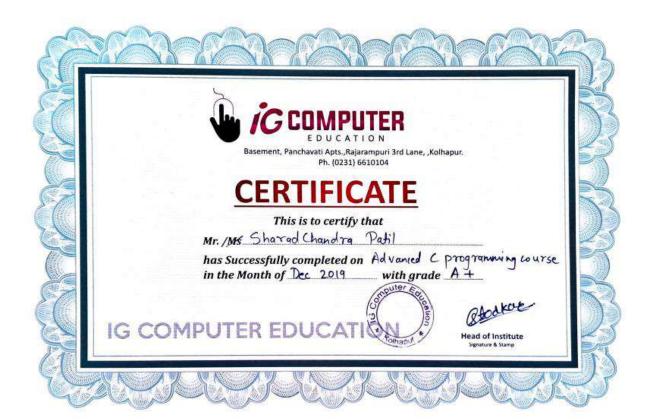

| 26        | Ms.Avani Shahane         | ISTE Membership LM-105057                                                | ISTE                         | 1770/- |
|-----------|--------------------------|--------------------------------------------------------------------------|------------------------------|--------|
|           |                          | 6 days ISTE Approved Faculty orientation Program (STTP) on "Towords self |                              |        |
| 27        | Ms.Bhagyashree Sonawane  | analysis, Academics & Indian Educational system Approaches"              | ISTE                         | 360/-  |
| 28        | Ms.Bhagyashree Sonawane  | ISTE Membership LM-135091                                                | ISTE                         | 1770/- |
|           | Ms.Pratiksha Wanjare     | Ten Days C programming basic course                                      | Ig Computers kolhapur        | 1000/- |
|           | Ms.Rucha Gurav           | ISTE Membership LM-135065                                                | ISTE                         | 1770/- |
|           | Ms.Shailaja Panhalkar    | Published paper " Review on smart dairy ERP system" in IJTSRD            | Journal Publication          | 250/-  |
|           |                          | 6 days ISTE Approved Faculty orientation Program (STTP) on "Towords self |                              |        |
| 32        | Ms.Shweta Khandagale     | analysis, Academics & Indian Educational system Approaches"              | ISTE                         | 360/-  |
| 33        | Ms.Sneha Ghewari         | ISTE Membership LM-135033                                                | ISTE                         | 1770/- |
|           | Ms.Snehal Patil          | ISTE Membership LM135036                                                 | ISTE                         | 1770/- |
| 35        | Ms.Vanashree Shinde      | ISTE Membership LM-135054                                                | ISTE                         | 1770/- |
|           |                          | •                                                                        |                              |        |
| 2020-2021 |                          |                                                                          |                              |        |
| 1         | Mr.Ramesh Vishwakarma    | Patent Filing                                                            | For patent filing            | 7000/- |
|           | Ms.Monica Shinde         | Presented paper in International conference RGI pune                     | GHRCEM, Pune                 | 1000/- |
| 3         | Ms.Shweta Khandagale     | Presented paper in International conference RGI pune                     | GHRCEM, Pune                 | 1000/- |
| 4         | Dr. Rashmi Jadhav        | NPTEL course- Roadmap for patent creation                                | NPTEI                        | 1000/- |
| 5         | Mr. Ranjit Dongale       | Training in Advance C programming                                        | Shri info Computer education | 2000/- |
| (         | Mr. Saurabh Jamadagni    | Training in Advance Autocad                                              | IG computers Kolhapur        | 1000/- |
|           | Mr. Pratik Pol           | Training in Advance Autocad                                              | IG computers Kolhapur        | 1000/- |
|           | Mr. Ibrahim Kazi         | Training in Advance Autocad                                              | IG computers Kolhapur        | 1000/- |
| 9         | Mr. Abhijeet Hosurkar    | Training in Advance Autocad                                              | IG computers Kolhapur        | 1000/- |
| 10        | Ms. Amruta Patil         | Training in Advance Autocad                                              | IG computers Kolhapur        | 1000/- |
|           |                          |                                                                          |                              |        |
| 2019-2020 | Atul Kumbhar             | Hubali Visit to sandbox startup & KIC stationary                         | Visit to hubli               | 1221/- |
|           | Kapil Patil              | STTP on "Finite element Analysis & its engineering Applications"         | STTP at DYP Bawada           | 750/-  |
|           | Mr.Amit Pujari           | Two weeks advanced C programming Course                                  | IG computers Kolhapur        | 2000/- |
|           | Mr.Bharat Powar          | Two weeks advanced C programming Course                                  | IG computers Kolhapur        | 2000/- |
| -         | Mr.Birendra Rajan        | Workshop on research paper reading skills                                | Workshop at IIT Bomby        | 2000/- |
|           | Mr.Gaurav Chougule       | Two weeks advanced C programming Course                                  | IG computers Kolhapur        | 2000/- |
|           | Mr.Jagannath Ware        | Two days International conference                                        | Dahiwadi college Satara      | 2000/- |
|           | Mr.Niranjan Shinde       | Two weeks advanced C programming Course                                  | IG computers Kolhapur        | 2000/- |
|           | Mr.Pramod Gunjare        | Two weeks advanced C programming Course                                  | IG computers Kolhapur        | 2000/- |
|           | Mr.Prathamesh Oak        | Two weeks advanced C programming Course                                  | IG computers Kolhapur        | 2000/- |
|           | Mr.Rohan Shirsat         | Two days workshop at pune                                                | workshop at pune             | 2312/- |
|           | Mr.Sagar Porlekar        | Two weeks advanced C programming Course                                  | IG computers Kolhapur        | 2000/- |
|           | Mr.Shradchandra Patil    | Two weeks advanced C programming Course                                  | IG computers Kolhapur        | 2000/- |
|           | Mr. Mohammadasim Mullani | Two weeks advanced C programming Course                                  | IG computers Kolhapur        | 2000/- |
|           | Mr.Suhas Jadhav          | Two weeks advanced C programming Course                                  | IG computers Kolhapur        | 2000/- |
|           | Mr.Swapnil Killedar      | Two weeks advanced C programming Course                                  | IG computers Kolhapur        | 2000/- |
|           | Mr. Pratik Pol           | Advanced Autocad training of 10 days                                     | IG computers Kolhapur        | 1000/- |
|           | Mr. Ibrahim Kazi         | Advanced Autocad training of 10 days                                     | IG computers Kolhapur        | 1000/- |
|           | Ms. Amruta Patil         | Advanced Autocad training of 10 days                                     | IG computers Kolhapur        | 1000/- |
| 20        | Mr. Saurabh Jamadagni    | Advanced Autocad training of 10 days                                     | IG computers Kolhapur        | 1000/- |