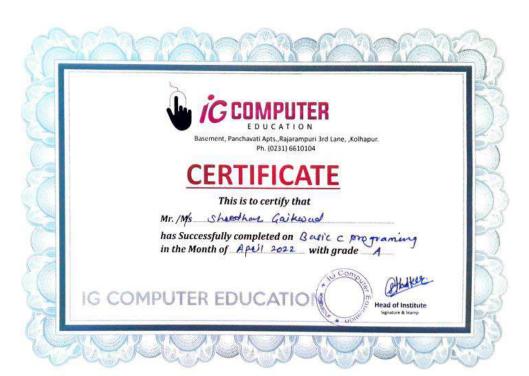

| List of Faculties provided with Fi | nancial Support in provided format |
|------------------------------------|------------------------------------|
| Details                            | Year                               |
| Financial Support provided         | 2022-2023                          |
| Financial Support provided         | 2021-2022                          |
| Financial Support provided         | 2020-2021                          |
| Financial Support provided         | 2019-2020                          |
| MOU Of IG Computers                | VIEW DOCUMENT                      |

|           | 39 Mr.Amar Patil           | NITTTR FDP on "Soft skill and Classroom Teaching"                        | NITTTR                                     | 118/-  |
|-----------|----------------------------|--------------------------------------------------------------------------|--------------------------------------------|--------|
| 4         | 40 Ms.Tejashri Lolage      | NITTTR FDP on "Soft skill and Classroom Teaching"                        | NITTTR                                     | 118/-  |
| 4         | 41 Mr.Ganesh Rathod        | NITTTR FDP on "Soft skill and Classroom Teaching"                        | NITTTR                                     | 118/-  |
| 4         | 42 Mr.Ganesh Jadhav        | ISTE faculty convention 2023                                             | ISTE                                       | 3000/- |
|           | 43 Ms.Monica Shinde        | Patent Publication                                                       | Patent filing                              | 4100/- |
| 4         | 44 Dr.Shivaleela Arlimatti | Hands on training program on data analysis                               | SPSS                                       | 2500/- |
| 4         | 45 Dr.Rutikesh Gurav       | Research article published in willy journal                              | Book published in willy                    | 8200/- |
| 4         | 46 Dr.Shivani Kale         | Book Publication in Iterative international publication                  | IIP Publication                            | 4500/- |
| 4         | 47 Mr. Ajinkya Bhosale     | Advance c Program Training                                               | Sri Computers                              | 2200/- |
|           |                            |                                                                          |                                            |        |
| 2021-2022 |                            |                                                                          |                                            |        |
|           | 1 Dr.Abhijeet Mane         | Life Membership of Institute of Foundryman                               | Institute of Indian Foundarymen            | 3186/- |
|           | 2 Dr.Rashmi Jadhav         | NPTEL course on "Leadership"                                             | NPTEL                                      | 1000/- |
|           | 3 Dr.Shivaleela Arlimatti  | ISTE Membership LM-135061                                                | ISTE                                       | 1770/- |
|           | 4 Dr.Suresh Mane           | NPTEL course on " Fundamentals of Automative Systems"                    | NPTEL                                      | 1000/- |
|           | Mr.Amar Patil              | 6 days ISTE Approved Faculty orientation Program (STTP) on "Towords self |                                            |        |
|           | 5 NII.Amai Tatii           | analysis, Academics & Indian Educational system Approaches"              | ISTE                                       | 360/-  |
|           | 6 Mr.Ganesh Rathod         | Attend International Conference on "Artificial Intellegence"             | International conference on AI ACAIDS 2022 | 6000/- |
|           | Ma Carrera Danai           | 6 days ISTE Approved Faculty orientation Program (STTP) on "Towords self |                                            |        |
|           | Mr.Gaurav Desai            | analysis, Academics & Indian Educational system Approaches"              | ISTE                                       | 360/-  |
|           | 8 Mr.Jagannath Ware        | ISTE Membership LM-135060                                                | ISTE                                       | 1770/- |
|           |                            | 6 days ISTE Approved Faculty orientation Program (STTP) on "Towords self |                                            |        |
|           | 9 Mr.Kedar Gaikwad         | analysis, Academics & Indian Educational system Approaches"              | ISTE                                       | 360/-  |
|           | 10 Mr.Parashram Sutar      | Ten Days C programming basic course                                      | Ig Computers kolhapur                      | 1000/- |
|           | M. D M. Ll                 | 6 days ISTE Approved Faculty orientation Program (STTP) on "Towords self |                                            |        |
| :         | Mr.Parvez Maldar           | analysis, Academics & Indian Educational system Approaches"              | ISTE                                       | 360/-  |
|           | 12 Mr.Pratik Pol           | Ten Days C programming basic course                                      | Ig Computers kolhapur                      | 1000/- |
|           | 13 Mr.Pritam Desai         | Participated in Solar and Photovoltaics International Technical webinar  | International Webinar by sun consultant    | 2500/- |
|           | 14 Mr.Ramesh Vishwakarma   | Patent Fiing                                                             | Patent Filing                              | 1760/- |
|           | 15 Mr.Rohit Barwade        | ISTE Membership LM-135059                                                | ISTE                                       | 1770/- |
|           | 16 Mr.Sandeep Nale         | NPTEL course on "Urban Transportation system planning"                   | NPTEL                                      | 1000/- |
|           | Mr. Caniary Dayyan         | 6 days ISTE Approved Faculty orientation Program (STTP) on "Towords self |                                            |        |
| :         | Mr.Sanjay Powar            | analysis, Academics & Indian Educational system Approaches"              | ISTE                                       | 360/-  |
|           | 18 Mr.Sanjeev Deshpande    | Participated in Solar and Photovoltaics International Technical webinar  | International Webinar by sun consultant    | 2500/- |
|           | 19 Mr.Shreedhar Gaikwad    | Ten Days C programming basic course                                      | Ig Computers kolhapur                      | 1000/- |
| :         | 20 Mr.Shrikant Bhopale     | NPTEL course on " Python for data Science"                               | NPTEL                                      | 1100/- |
|           | Mr.Suhas Jadhav            | 6 days ISTE Approved Faculty orientation Program (STTP) on "Towords self |                                            |        |
| :         | 21 Mr. Sunas Jadnav        | analysis, Academics & Indian Educational system Approaches"              | ISTE                                       | 360/-  |
|           | 22 Mr.Sumant Lokhande      | Participated in Solar and Photovoltaics International Technical webinar  | International Webinar by sun consultant    | 2500/- |
|           | Mr.Suraj Patil             | 6 days ISTE Approved Faculty orientation Program (STTP) on "Towords self |                                            |        |
|           | 23 1411.5012 1 2011        | analysis, Academics & Indian Educational system Approaches"              | ISTE                                       | 360/-  |
|           | Mr.Suyog Patil             | 6 days ISTE Approved Faculty orientation Program (STTP) on "Towords self |                                            |        |
|           | 24 Min.Suyog i am          | analysis, Academics & Indian Educational system Approaches"              | ISTE                                       | 360/-  |
|           | 25 Ms.Amruta Chitari       | ISTE Membership LM-135045                                                | ISTE                                       | 1770/- |