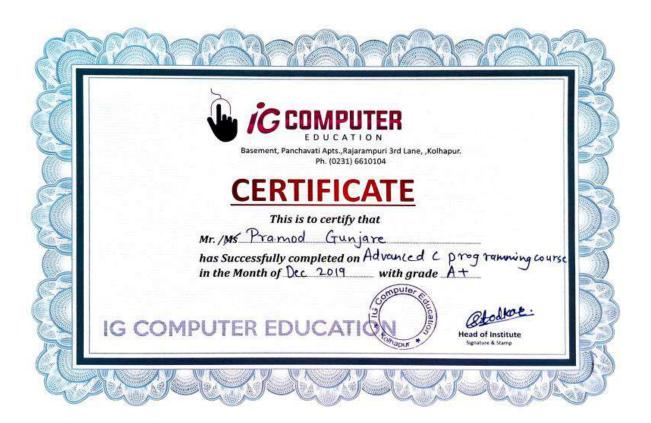

| 26        | Ms.Avani Shahane         | ISTE Membership LM-105057                                                | ISTE                         | 1770/- |
|-----------|--------------------------|--------------------------------------------------------------------------|------------------------------|--------|
|           |                          | 6 days ISTE Approved Faculty orientation Program (STTP) on "Towords self |                              |        |
| 27        | Ms.Bhagyashree Sonawane  | analysis, Academics & Indian Educational system Approaches"              | ISTE                         | 360/-  |
| 28        | Ms.Bhagyashree Sonawane  | ISTE Membership LM-135091                                                | ISTE                         | 1770/- |
|           | Ms.Pratiksha Wanjare     | Ten Days C programming basic course                                      | Ig Computers kolhapur        | 1000/- |
|           | Ms.Rucha Gurav           | ISTE Membership LM-135065                                                | ISTE                         | 1770/- |
|           | Ms.Shailaja Panhalkar    | Published paper " Review on smart dairy ERP system" in IJTSRD            | Journal Publication          | 250/-  |
|           |                          | 6 days ISTE Approved Faculty orientation Program (STTP) on "Towords self |                              |        |
| 32        | Ms.Shweta Khandagale     | analysis, Academics & Indian Educational system Approaches"              | ISTE                         | 360/-  |
| 33        | Ms.Sneha Ghewari         | ISTE Membership LM-135033                                                | ISTE                         | 1770/- |
|           | Ms.Snehal Patil          | ISTE Membership LM135036                                                 | ISTE                         | 1770/- |
| 35        | Ms.Vanashree Shinde      | ISTE Membership LM-135054                                                | ISTE                         | 1770/- |
|           |                          | •                                                                        |                              |        |
| 2020-2021 |                          |                                                                          |                              |        |
| 1         | Mr.Ramesh Vishwakarma    | Patent Filing                                                            | For patent filing            | 7000/- |
|           | Ms.Monica Shinde         | Presented paper in International conference RGI pune                     | GHRCEM, Pune                 | 1000/- |
| 3         | Ms.Shweta Khandagale     | Presented paper in International conference RGI pune                     | GHRCEM, Pune                 | 1000/- |
| 4         | Dr. Rashmi Jadhav        | NPTEL course- Roadmap for patent creation                                | NPTEI                        | 1000/- |
| 5         | Mr. Ranjit Dongale       | Training in Advance C programming                                        | Shri info Computer education | 2000/- |
| (         | Mr. Saurabh Jamadagni    | Training in Advance Autocad                                              | IG computers Kolhapur        | 1000/- |
|           | Mr. Pratik Pol           | Training in Advance Autocad                                              | IG computers Kolhapur        | 1000/- |
|           | Mr. Ibrahim Kazi         | Training in Advance Autocad                                              | IG computers Kolhapur        | 1000/- |
| 9         | Mr. Abhijeet Hosurkar    | Training in Advance Autocad                                              | IG computers Kolhapur        | 1000/- |
| 10        | Ms. Amruta Patil         | Training in Advance Autocad                                              | IG computers Kolhapur        | 1000/- |
|           |                          |                                                                          |                              |        |
| 2019-2020 | Atul Kumbhar             | Hubali Visit to sandbox startup & KIC stationary                         | Visit to hubli               | 1221/- |
|           | Kapil Patil              | STTP on "Finite element Analysis & its engineering Applications"         | STTP at DYP Bawada           | 750/-  |
|           | Mr.Amit Pujari           | Two weeks advanced C programming Course                                  | IG computers Kolhapur        | 2000/- |
|           | Mr.Bharat Powar          | Two weeks advanced C programming Course                                  | IG computers Kolhapur        | 2000/- |
| -         | Mr.Birendra Rajan        | Workshop on research paper reading skills                                | Workshop at IIT Bomby        | 2000/- |
|           | Mr.Gaurav Chougule       | Two weeks advanced C programming Course                                  | IG computers Kolhapur        | 2000/- |
|           | Mr.Jagannath Ware        | Two days International conference                                        | Dahiwadi college Satara      | 2000/- |
|           | Mr.Niranjan Shinde       | Two weeks advanced C programming Course                                  | IG computers Kolhapur        | 2000/- |
|           | Mr.Pramod Gunjare        | Two weeks advanced C programming Course                                  | IG computers Kolhapur        | 2000/- |
|           | Mr.Prathamesh Oak        | Two weeks advanced C programming Course                                  | IG computers Kolhapur        | 2000/- |
|           | Mr.Rohan Shirsat         | Two days workshop at pune                                                | workshop at pune             | 2312/- |
|           | Mr.Sagar Porlekar        | Two weeks advanced C programming Course                                  | IG computers Kolhapur        | 2000/- |
|           | Mr.Shradchandra Patil    | Two weeks advanced C programming Course                                  | IG computers Kolhapur        | 2000/- |
|           | Mr. Mohammadasim Mullani | Two weeks advanced C programming Course                                  | IG computers Kolhapur        | 2000/- |
|           | Mr.Suhas Jadhav          | Two weeks advanced C programming Course                                  | IG computers Kolhapur        | 2000/- |
|           | Mr.Swapnil Killedar      | Two weeks advanced C programming Course                                  | IG computers Kolhapur        | 2000/- |
|           | Mr. Pratik Pol           | Advanced Autocad training of 10 days                                     | IG computers Kolhapur        | 1000/- |
|           | Mr. Ibrahim Kazi         | Advanced Autocad training of 10 days                                     | IG computers Kolhapur        | 1000/- |
|           | Ms. Amruta Patil         | Advanced Autocad training of 10 days                                     | IG computers Kolhapur        | 1000/- |
| 20        | Mr. Saurabh Jamadagni    | Advanced Autocad training of 10 days                                     | IG computers Kolhapur        | 1000/- |