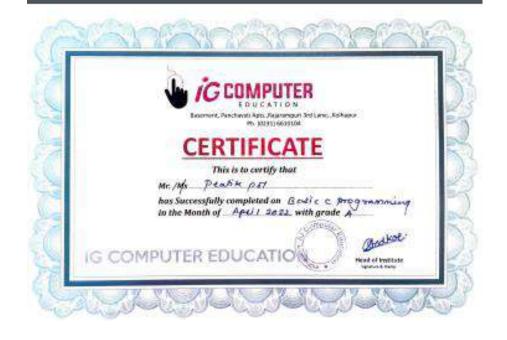

| 26        | Ms.Avani Shahane         | ISTE Membership LM-105057                                                | ISTE                         | 1770/- |
|-----------|--------------------------|--------------------------------------------------------------------------|------------------------------|--------|
|           |                          | 6 days ISTE Approved Faculty orientation Program (STTP) on "Towords self |                              |        |
| 27        | Ms.Bhagyashree Sonawane  | analysis, Academics & Indian Educational system Approaches"              | ISTE                         | 360/-  |
| 28        | Ms.Bhagyashree Sonawane  | ISTE Membership LM-135091                                                | ISTE                         | 1770/- |
|           | Ms.Pratiksha Wanjare     | Ten Days C programming basic course                                      | Ig Computers kolhapur        | 1000/- |
|           | Ms.Rucha Gurav           | ISTE Membership LM-135065                                                | ISTE                         | 1770/- |
|           | Ms.Shailaja Panhalkar    | Published paper " Review on smart dairy ERP system" in IJTSRD            | Journal Publication          | 250/-  |
|           |                          | 6 days ISTE Approved Faculty orientation Program (STTP) on "Towords self |                              |        |
| 32        | Ms.Shweta Khandagale     | analysis, Academics & Indian Educational system Approaches"              | ISTE                         | 360/-  |
| 33        | Ms.Sneha Ghewari         | ISTE Membership LM-135033                                                | ISTE                         | 1770/- |
|           | Ms.Snehal Patil          | ISTE Membership LM135036                                                 | ISTE                         | 1770/- |
| 35        | Ms.Vanashree Shinde      | ISTE Membership LM-135054                                                | ISTE                         | 1770/- |
|           |                          | •                                                                        |                              |        |
| 2020-2021 |                          |                                                                          |                              |        |
| 1         | Mr.Ramesh Vishwakarma    | Patent Filing                                                            | For patent filing            | 7000/- |
|           | Ms.Monica Shinde         | Presented paper in International conference RGI pune                     | GHRCEM, Pune                 | 1000/- |
| 3         | Ms.Shweta Khandagale     | Presented paper in International conference RGI pune                     | GHRCEM, Pune                 | 1000/- |
| 4         | Dr. Rashmi Jadhav        | NPTEL course- Roadmap for patent creation                                | NPTEI                        | 1000/- |
| 5         | Mr. Ranjit Dongale       | Training in Advance C programming                                        | Shri info Computer education | 2000/- |
| (         | Mr. Saurabh Jamadagni    | Training in Advance Autocad                                              | IG computers Kolhapur        | 1000/- |
|           | Mr. Pratik Pol           | Training in Advance Autocad                                              | IG computers Kolhapur        | 1000/- |
|           | Mr. Ibrahim Kazi         | Training in Advance Autocad                                              | IG computers Kolhapur        | 1000/- |
| 9         | Mr. Abhijeet Hosurkar    | Training in Advance Autocad                                              | IG computers Kolhapur        | 1000/- |
| 10        | Ms. Amruta Patil         | Training in Advance Autocad                                              | IG computers Kolhapur        | 1000/- |
|           |                          |                                                                          |                              |        |
| 2019-2020 | Atul Kumbhar             | Hubali Visit to sandbox startup & KIC stationary                         | Visit to hubli               | 1221/- |
|           | Kapil Patil              | STTP on "Finite element Analysis & its engineering Applications"         | STTP at DYP Bawada           | 750/-  |
|           | Mr.Amit Pujari           | Two weeks advanced C programming Course                                  | IG computers Kolhapur        | 2000/- |
|           | Mr.Bharat Powar          | Two weeks advanced C programming Course                                  | IG computers Kolhapur        | 2000/- |
| -         | Mr.Birendra Rajan        | Workshop on research paper reading skills                                | Workshop at IIT Bomby        | 2000/- |
|           | Mr.Gaurav Chougule       | Two weeks advanced C programming Course                                  | IG computers Kolhapur        | 2000/- |
|           | Mr.Jagannath Ware        | Two days International conference                                        | Dahiwadi college Satara      | 2000/- |
|           | Mr.Niranjan Shinde       | Two weeks advanced C programming Course                                  | IG computers Kolhapur        | 2000/- |
|           | Mr.Pramod Gunjare        | Two weeks advanced C programming Course                                  | IG computers Kolhapur        | 2000/- |
|           | Mr.Prathamesh Oak        | Two weeks advanced C programming Course                                  | IG computers Kolhapur        | 2000/- |
|           | Mr.Rohan Shirsat         | Two days workshop at pune                                                | workshop at pune             | 2312/- |
|           | Mr.Sagar Porlekar        | Two weeks advanced C programming Course                                  | IG computers Kolhapur        | 2000/- |
|           | Mr.Shradchandra Patil    | Two weeks advanced C programming Course                                  | IG computers Kolhapur        | 2000/- |
|           | Mr. Mohammadasim Mullani | Two weeks advanced C programming Course                                  | IG computers Kolhapur        | 2000/- |
|           | Mr.Suhas Jadhav          | Two weeks advanced C programming Course                                  | IG computers Kolhapur        | 2000/- |
|           | Mr.Swapnil Killedar      | Two weeks advanced C programming Course                                  | IG computers Kolhapur        | 2000/- |
|           | Mr. Pratik Pol           | Advanced Autocad training of 10 days                                     | IG computers Kolhapur        | 1000/- |
|           | Mr. Ibrahim Kazi         | Advanced Autocad training of 10 days                                     | IG computers Kolhapur        | 1000/- |
|           | Ms. Amruta Patil         | Advanced Autocad training of 10 days                                     | IG computers Kolhapur        | 1000/- |
| 20        | Mr. Saurabh Jamadagni    | Advanced Autocad training of 10 days                                     | IG computers Kolhapur        | 1000/- |