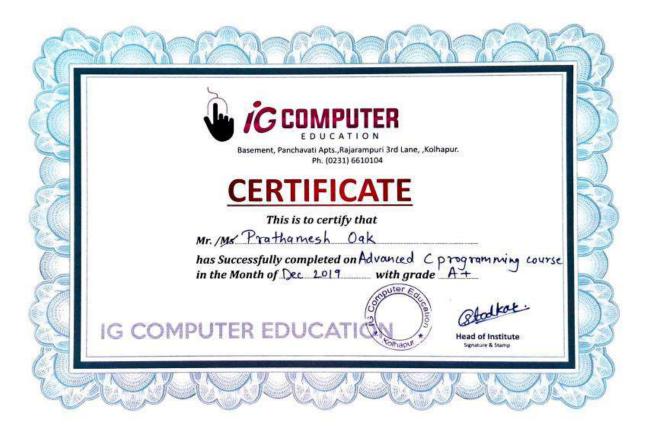

| 26        | Ms.Avani Shahane         | ISTE Membership LM-105057                                                | ISTE                         | 1770/- |
|-----------|--------------------------|--------------------------------------------------------------------------|------------------------------|--------|
|           |                          | 6 days ISTE Approved Faculty orientation Program (STTP) on "Towords self |                              |        |
| 27        | Ms.Bhagyashree Sonawane  | analysis, Academics & Indian Educational system Approaches"              | ISTE                         | 360/-  |
| 28        | Ms.Bhagyashree Sonawane  | ISTE Membership LM-135091                                                | ISTE                         | 1770/- |
|           | Ms.Pratiksha Wanjare     | Ten Days C programming basic course                                      | Ig Computers kolhapur        | 1000/- |
|           | Ms.Rucha Gurav           | ISTE Membership LM-135065                                                | ISTE                         | 1770/- |
|           | Ms.Shailaja Panhalkar    | Published paper " Review on smart dairy ERP system" in IJTSRD            | Journal Publication          | 250/-  |
|           |                          | 6 days ISTE Approved Faculty orientation Program (STTP) on "Towords self |                              |        |
| 32        | Ms.Shweta Khandagale     | analysis, Academics & Indian Educational system Approaches"              | ISTE                         | 360/-  |
| 33        | Ms.Sneha Ghewari         | ISTE Membership LM-135033                                                | ISTE                         | 1770/- |
|           | Ms.Snehal Patil          | ISTE Membership LM135036                                                 | ISTE                         | 1770/- |
| 35        | Ms.Vanashree Shinde      | ISTE Membership LM-135054                                                | ISTE                         | 1770/- |
|           |                          | •                                                                        |                              |        |
| 2020-2021 |                          |                                                                          |                              |        |
| 1         | Mr.Ramesh Vishwakarma    | Patent Filing                                                            | For patent filing            | 7000/- |
|           | Ms.Monica Shinde         | Presented paper in International conference RGI pune                     | GHRCEM, Pune                 | 1000/- |
| 3         | Ms.Shweta Khandagale     | Presented paper in International conference RGI pune                     | GHRCEM, Pune                 | 1000/- |
| 4         | Dr. Rashmi Jadhav        | NPTEL course- Roadmap for patent creation                                | NPTEI                        | 1000/- |
| 5         | Mr. Ranjit Dongale       | Training in Advance C programming                                        | Shri info Computer education | 2000/- |
| (         | Mr. Saurabh Jamadagni    | Training in Advance Autocad                                              | IG computers Kolhapur        | 1000/- |
|           | Mr. Pratik Pol           | Training in Advance Autocad                                              | IG computers Kolhapur        | 1000/- |
|           | Mr. Ibrahim Kazi         | Training in Advance Autocad                                              | IG computers Kolhapur        | 1000/- |
| 9         | Mr. Abhijeet Hosurkar    | Training in Advance Autocad                                              | IG computers Kolhapur        | 1000/- |
| 10        | Ms. Amruta Patil         | Training in Advance Autocad                                              | IG computers Kolhapur        | 1000/- |
|           |                          |                                                                          |                              |        |
| 2019-2020 | Atul Kumbhar             | Hubali Visit to sandbox startup & KIC stationary                         | Visit to hubli               | 1221/- |
|           | Kapil Patil              | STTP on "Finite element Analysis & its engineering Applications"         | STTP at DYP Bawada           | 750/-  |
|           | Mr.Amit Pujari           | Two weeks advanced C programming Course                                  | IG computers Kolhapur        | 2000/- |
|           | Mr.Bharat Powar          | Two weeks advanced C programming Course                                  | IG computers Kolhapur        | 2000/- |
| -         | Mr.Birendra Rajan        | Workshop on research paper reading skills                                | Workshop at IIT Bomby        | 2000/- |
|           | Mr.Gaurav Chougule       | Two weeks advanced C programming Course                                  | IG computers Kolhapur        | 2000/- |
|           | Mr.Jagannath Ware        | Two days International conference                                        | Dahiwadi college Satara      | 2000/- |
|           | Mr.Niranjan Shinde       | Two weeks advanced C programming Course                                  | IG computers Kolhapur        | 2000/- |
|           | Mr.Pramod Gunjare        | Two weeks advanced C programming Course                                  | IG computers Kolhapur        | 2000/- |
|           | Mr.Prathamesh Oak        | Two weeks advanced C programming Course                                  | IG computers Kolhapur        | 2000/- |
|           | Mr.Rohan Shirsat         | Two days workshop at pune                                                | workshop at pune             | 2312/- |
|           | Mr.Sagar Porlekar        | Two weeks advanced C programming Course                                  | IG computers Kolhapur        | 2000/- |
|           | Mr.Shradchandra Patil    | Two weeks advanced C programming Course                                  | IG computers Kolhapur        | 2000/- |
|           | Mr. Mohammadasim Mullani | Two weeks advanced C programming Course                                  | IG computers Kolhapur        | 2000/- |
|           | Mr.Suhas Jadhav          | Two weeks advanced C programming Course                                  | IG computers Kolhapur        | 2000/- |
|           | Mr.Swapnil Killedar      | Two weeks advanced C programming Course                                  | IG computers Kolhapur        | 2000/- |
|           | Mr. Pratik Pol           | Advanced Autocad training of 10 days                                     | IG computers Kolhapur        | 1000/- |
|           | Mr. Ibrahim Kazi         | Advanced Autocad training of 10 days                                     | IG computers Kolhapur        | 1000/- |
|           | Ms. Amruta Patil         | Advanced Autocad training of 10 days                                     | IG computers Kolhapur        | 1000/- |
| 20        | Mr. Saurabh Jamadagni    | Advanced Autocad training of 10 days                                     | IG computers Kolhapur        | 1000/- |