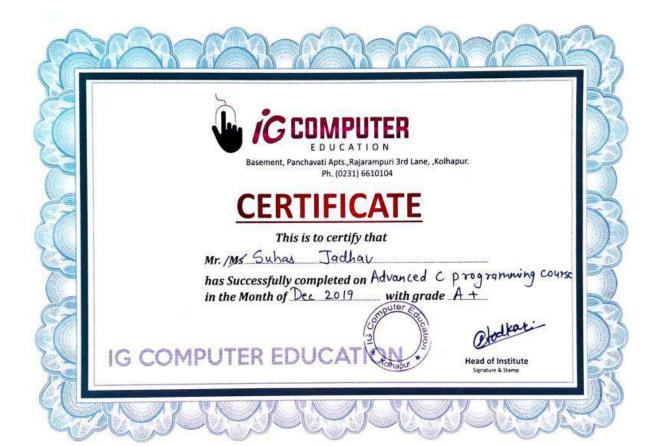

#### 6.3.2 Percentage of teachers provided with financial support to attend conferences/workshop and towards membership fee of professional bodies during the last five years

| Year      | Name of teacher            | Name of conference/ workshop attended for which financial support provided  | Name of the professional body for which | Amount of support |
|-----------|----------------------------|-----------------------------------------------------------------------------|-----------------------------------------|-------------------|
|           |                            |                                                                             | membership fee is provided              | received (in INR) |
| 2022-2023 |                            |                                                                             |                                         |                   |
|           | 1 Mr.Suyog Patil           | NPTEL swayam Course on "Accreditation of undergraduate Engineering Program" | NPTEL                                   | 1000/-            |
|           | 2 Mr.Sandip Nale           | NPTEL swayam Course on "Accreditation of undergraduate Engineering Program" | NPTEL                                   | 1000/-            |
|           | 3 Mr.Gaurav Desai          | NPTEL swayam Course on "Accreditation of undergraduate Engineering Program" | NPTEL                                   | 1000/-            |
|           | 4 Ms.Shweta Khandagale     | NPTEL swayam Course on "Accreditation of undergraduate Engineering Program" | NPTEL                                   | 1000/-            |
|           | 5 Mr. Jagannath Ware       | International Multidisciplinary multilingual conference                     | For Attending Conference                | 3200/-            |
|           | 6 Mr.Pravin Desai          | Patent Publication                                                          | For Patent filing                       | 8200/-            |
|           | 7 Dr.Suresh Mane           | Thermal Enginering Book Publication                                         | For Publishing book in CCS publication  | 9000/-            |
|           | 8 Mr.Sanjeev Deshpande     | 12 week NPTEL Course on Electrical Machines-1                               | NPTEL                                   | 1000/-            |
|           | 9 Ms.Apurva Londhe         | NPTEL course on Signal And System                                           | NPTEL                                   | 500/-             |
|           | 10 Mr.Suraj Gaikwad        | NPTEL Course on " Accreditation and Outcome based Pedogogy"                 | NPTEL                                   | 1000/-            |
|           | 11 Dr.Abhijeet Mane        | NITTTR FDP on "Soft skill and Classroom Teaching"                           | NITTTR                                  | 118/-             |
|           | 12 Mr.Kedar Gaikwad        | NITTTR FDP on "Soft skill and Classroom Teaching"                           | NITTTR                                  | 118/-             |
|           | 13 Mr.Pravin Kambale       | NITTTR FDP on "Soft skill and Classroom Teaching"                           | NITTTR                                  | 118/-             |
|           | 14 Mr.Suhas Jadhav         | NITTTR FDP on "Soft skill and Classroom Teaching"                           | NITTTR                                  | 118/-             |
|           | 15 Mr.Suraj Patil          | NITTTR FDP on "Soft skill and Classroom Teaching"                           | NITTTR                                  | 118/-             |
|           | 16 Mr.Shishir Kulkarni     | NITTTR FDP on "Soft skill and Classroom Teaching"                           | NITTTR                                  | 118/-             |
|           | 17 Mr.Aniket Prabhavalikar | NITTTR FDP on "Soft skill and Classroom Teaching"                           | NITTTR                                  | 118/-             |
|           | 18 Mr.Ravindra Lohar       | NITTTR FDP on "Soft skill and Classroom Teaching"                           | NITTTR                                  | 118/-             |
|           | 19 MS.Harshada Vibhute     | NITTTR FDP on "Soft skill and Classroom Teaching"                           | NITTTR                                  | 118/-             |
|           | 20 Mr.Rohit Desai          | NITTTR FDP on "Soft skill and Classroom Teaching"                           | NITTTR                                  | 118/-             |
|           | 21 Ms.Rucha Gaurwadakar    | NITTTR FDP on "Soft skill and Classroom Teaching"                           | NITTTR                                  | 118/-             |
|           | 22 Mr. Vaibhay Patil       | NITTTR FDP on "Soft skill and Classroom Teaching"                           | NITTTR                                  | 118/-             |
|           | 23 Ms.Shailaja panhalakar  | NITTTR FDP on "Soft skill and Classroom Teaching"                           | NITTTR                                  | 118/-             |
|           | 24 Ms. Vanashri Shinde     | NITTTR FDP on "Soft skill and Classroom Teaching"                           | NITTTR                                  | 118/-             |
|           | L .                        | NITTTR FDP on "Soft skill and Classroom Teaching"                           | NITTTR                                  | 118/-             |
|           | 26 Mr.Rohit Raut           | NITTTR FDP on "Soft skill and Classroom Teaching"                           | NITTTR                                  | 118/-             |
|           | 27 Ms.Rucha Gurav          | NITTTR FDP on "Soft skill and Classroom Teaching"                           | NITTTR                                  | 118/-             |
|           | 28 Ms.Amruta Chitari       | NITTTR FDP on "Soft skill and Classroom Teaching"                           | NITTTR                                  | 118/-             |
|           | 29 Ms.Bhagyashree jadhav   | NITTTR FDP on "Soft skill and Classroom Teaching"                           | NITTTR                                  | 118/-             |
|           | 30 Mr.Rohit Barwade        | NITTTR FDP on "Soft skill and Classroom Teaching"                           | NITTTR                                  | 118/-             |
|           | 31 Ms.Sneha Ghewari        | NITTTR FDP on "Soft skill and Classroom Teaching"                           | NITTTR                                  | 118/-             |
|           |                            | ĕ                                                                           |                                         |                   |
|           | 32 Ms.Priyanka Patil       | NITTTR FDP on "Soft skill and Classroom Teaching"                           | NITTTR                                  | 118/-             |
|           | 33 Ms.Prakash Khot         | NITTTR FDP on "Soft skill and Classroom Teaching"                           | NITTR                                   | 118/-             |
|           | 34 Ms.Asawari Patil        | NITTTR FDP on "Soft skill and Classroom Teaching"                           | NITTTR                                  | 118/-             |
|           | 35 Mr. Ajit Chougule       | NITTTR FDP on "Soft skill and Classroom Teaching"                           | NITTTR                                  | 118/-             |
|           | 36 Mr.Sandeep Nale         | NITTTR FDP on "Soft skill and Classroom Teaching"                           | NITTTR                                  | 118/-             |
|           | 37 Ms.Shital Sardesai      | NITTTR FDP on "Soft skill and Classroom Teaching"                           | NITTTR                                  | 118/-             |
|           | 38 Mr.Deepak Mahajan       | NITTTR FDP on "Soft skill and Classroom Teaching"                           | NITTTR                                  | 118/-             |