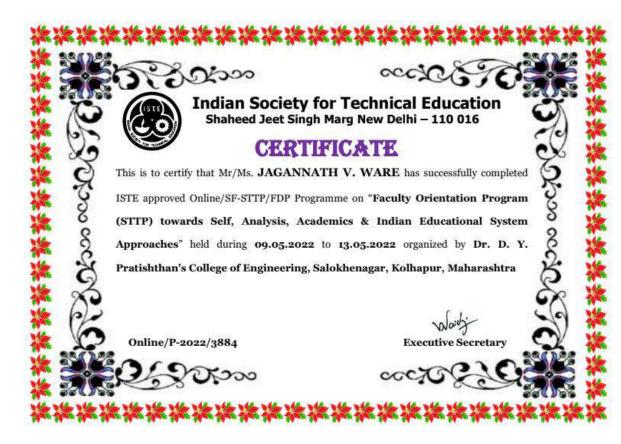

|           | 39 Mr.Amar Patil           | NITTTR FDP on "Soft skill and Classroom Teaching"                        | NITTTR                                     | 118/-  |
|-----------|----------------------------|--------------------------------------------------------------------------|--------------------------------------------|--------|
| 4         | 40 Ms.Tejashri Lolage      | NITTTR FDP on "Soft skill and Classroom Teaching"                        | NITTTR                                     | 118/-  |
| 4         | 41 Mr.Ganesh Rathod        | NITTTR FDP on "Soft skill and Classroom Teaching"                        | NITTTR                                     | 118/-  |
| 4         | 42 Mr.Ganesh Jadhav        | ISTE faculty convention 2023                                             | ISTE                                       | 3000/- |
|           | 43 Ms.Monica Shinde        | Patent Publication                                                       | Patent filing                              | 4100/- |
| 4         | 44 Dr.Shivaleela Arlimatti | Hands on training program on data analysis                               | SPSS                                       | 2500/- |
| 4         | 45 Dr.Rutikesh Gurav       | Research article published in willy journal                              | Book published in willy                    | 8200/- |
| 4         | 46 Dr.Shivani Kale         | Book Publication in Iterative international publication                  | IIP Publication                            | 4500/- |
| 4         | 47 Mr. Ajinkya Bhosale     | Advance c Program Training                                               | Sri Computers                              | 2200/- |
|           |                            |                                                                          |                                            |        |
| 2021-2022 |                            |                                                                          |                                            |        |
|           | 1 Dr.Abhijeet Mane         | Life Membership of Institute of Foundryman                               | Institute of Indian Foundarymen            | 3186/- |
|           | 2 Dr.Rashmi Jadhav         | NPTEL course on "Leadership"                                             | NPTEL                                      | 1000/- |
|           | 3 Dr.Shivaleela Arlimatti  | ISTE Membership LM-135061                                                | ISTE                                       | 1770/- |
|           | 4 Dr.Suresh Mane           | NPTEL course on " Fundamentals of Automative Systems"                    | NPTEL                                      | 1000/- |
|           | Mr.Amar Patil              | 6 days ISTE Approved Faculty orientation Program (STTP) on "Towords self |                                            |        |
|           | 5 NII.Amai Tatii           | analysis, Academics & Indian Educational system Approaches"              | ISTE                                       | 360/-  |
|           | 6 Mr.Ganesh Rathod         | Attend International Conference on "Artificial Intellegence"             | International conference on AI ACAIDS 2022 | 6000/- |
|           | Ma Carrera Danai           | 6 days ISTE Approved Faculty orientation Program (STTP) on "Towords self |                                            |        |
|           | Mr.Gaurav Desai            | analysis, Academics & Indian Educational system Approaches"              | ISTE                                       | 360/-  |
|           | 8 Mr.Jagannath Ware        | ISTE Membership LM-135060                                                | ISTE                                       | 1770/- |
|           |                            | 6 days ISTE Approved Faculty orientation Program (STTP) on "Towords self |                                            |        |
|           | 9 Mr.Kedar Gaikwad         | analysis, Academics & Indian Educational system Approaches"              | ISTE                                       | 360/-  |
|           | 10 Mr.Parashram Sutar      | Ten Days C programming basic course                                      | Ig Computers kolhapur                      | 1000/- |
|           | M. D M. Ll                 | 6 days ISTE Approved Faculty orientation Program (STTP) on "Towords self |                                            |        |
| :         | Mr.Parvez Maldar           | analysis, Academics & Indian Educational system Approaches"              | ISTE                                       | 360/-  |
|           | 12 Mr.Pratik Pol           | Ten Days C programming basic course                                      | Ig Computers kolhapur                      | 1000/- |
|           | 13 Mr.Pritam Desai         | Participated in Solar and Photovoltaics International Technical webinar  | International Webinar by sun consultant    | 2500/- |
|           | 14 Mr.Ramesh Vishwakarma   | Patent Fiing                                                             | Patent Filing                              | 1760/- |
|           | 15 Mr.Rohit Barwade        | ISTE Membership LM-135059                                                | ISTE                                       | 1770/- |
|           | 16 Mr.Sandeep Nale         | NPTEL course on "Urban Transportation system planning"                   | NPTEL                                      | 1000/- |
|           | Mr. Caniary Dayyan         | 6 days ISTE Approved Faculty orientation Program (STTP) on "Towords self |                                            |        |
| :         | Mr.Sanjay Powar            | analysis, Academics & Indian Educational system Approaches"              | ISTE                                       | 360/-  |
|           | 18 Mr.Sanjeev Deshpande    | Participated in Solar and Photovoltaics International Technical webinar  | International Webinar by sun consultant    | 2500/- |
|           | 19 Mr.Shreedhar Gaikwad    | Ten Days C programming basic course                                      | Ig Computers kolhapur                      | 1000/- |
| :         | 20 Mr.Shrikant Bhopale     | NPTEL course on " Python for data Science"                               | NPTEL                                      | 1100/- |
|           | Mr.Suhas Jadhav            | 6 days ISTE Approved Faculty orientation Program (STTP) on "Towords self |                                            |        |
| :         | 21 Mr. Sunas Jadnav        | analysis, Academics & Indian Educational system Approaches"              | ISTE                                       | 360/-  |
|           | 22 Mr.Sumant Lokhande      | Participated in Solar and Photovoltaics International Technical webinar  | International Webinar by sun consultant    | 2500/- |
|           | Mr.Suraj Patil             | 6 days ISTE Approved Faculty orientation Program (STTP) on "Towords self |                                            |        |
|           | 23 1411.5012 1 2011        | analysis, Academics & Indian Educational system Approaches"              | ISTE                                       | 360/-  |
|           | Mr.Suyog Patil             | 6 days ISTE Approved Faculty orientation Program (STTP) on "Towords self |                                            |        |
|           | 24 Min.Suyog i am          | analysis, Academics & Indian Educational system Approaches"              | ISTE                                       | 360/-  |
|           | 25 Ms.Amruta Chitari       | ISTE Membership LM-135045                                                | ISTE                                       | 1770/- |