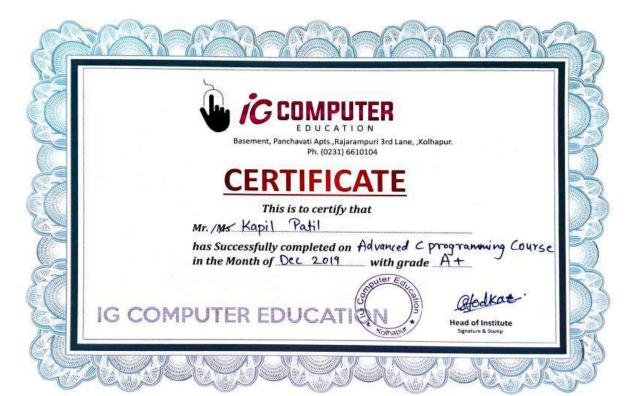

| 26        | Ms.Avani Shahane         | ISTE Membership LM-105057                                                | ISTE                         | 1770/- |
|-----------|--------------------------|--------------------------------------------------------------------------|------------------------------|--------|
|           |                          | 6 days ISTE Approved Faculty orientation Program (STTP) on "Towords self |                              |        |
| 27        | Ms.Bhagyashree Sonawane  | analysis, Academics & Indian Educational system Approaches"              | ISTE                         | 360/-  |
| 28        | Ms.Bhagyashree Sonawane  | ISTE Membership LM-135091                                                | ISTE                         | 1770/- |
|           | Ms.Pratiksha Wanjare     | Ten Days C programming basic course                                      | Ig Computers kolhapur        | 1000/- |
|           | Ms.Rucha Gurav           | ISTE Membership LM-135065                                                | ISTE                         | 1770/- |
|           | Ms.Shailaja Panhalkar    | Published paper " Review on smart dairy ERP system" in IJTSRD            | Journal Publication          | 250/-  |
|           |                          | 6 days ISTE Approved Faculty orientation Program (STTP) on "Towords self |                              |        |
| 32        | Ms.Shweta Khandagale     | analysis, Academics & Indian Educational system Approaches"              | ISTE                         | 360/-  |
| 33        | Ms.Sneha Ghewari         | ISTE Membership LM-135033                                                | ISTE                         | 1770/- |
|           | Ms.Snehal Patil          | ISTE Membership LM135036                                                 | ISTE                         | 1770/- |
| 35        | Ms.Vanashree Shinde      | ISTE Membership LM-135054                                                | ISTE                         | 1770/- |
|           |                          | •                                                                        |                              |        |
| 2020-2021 |                          |                                                                          |                              |        |
| 1         | Mr.Ramesh Vishwakarma    | Patent Filing                                                            | For patent filing            | 7000/- |
|           | Ms.Monica Shinde         | Presented paper in International conference RGI pune                     | GHRCEM, Pune                 | 1000/- |
| 3         | Ms.Shweta Khandagale     | Presented paper in International conference RGI pune                     | GHRCEM, Pune                 | 1000/- |
| 4         | Dr. Rashmi Jadhav        | NPTEL course- Roadmap for patent creation                                | NPTEI                        | 1000/- |
| 5         | Mr. Ranjit Dongale       | Training in Advance C programming                                        | Shri info Computer education | 2000/- |
| (         | Mr. Saurabh Jamadagni    | Training in Advance Autocad                                              | IG computers Kolhapur        | 1000/- |
|           | Mr. Pratik Pol           | Training in Advance Autocad                                              | IG computers Kolhapur        | 1000/- |
|           | Mr. Ibrahim Kazi         | Training in Advance Autocad                                              | IG computers Kolhapur        | 1000/- |
| 9         | Mr. Abhijeet Hosurkar    | Training in Advance Autocad                                              | IG computers Kolhapur        | 1000/- |
| 10        | Ms. Amruta Patil         | Training in Advance Autocad                                              | IG computers Kolhapur        | 1000/- |
|           |                          |                                                                          |                              |        |
| 2019-2020 | Atul Kumbhar             | Hubali Visit to sandbox startup & KIC stationary                         | Visit to hubli               | 1221/- |
|           | Kapil Patil              | STTP on "Finite element Analysis & its engineering Applications"         | STTP at DYP Bawada           | 750/-  |
|           | Mr.Amit Pujari           | Two weeks advanced C programming Course                                  | IG computers Kolhapur        | 2000/- |
|           | Mr.Bharat Powar          | Two weeks advanced C programming Course                                  | IG computers Kolhapur        | 2000/- |
| -         | Mr.Birendra Rajan        | Workshop on research paper reading skills                                | Workshop at IIT Bomby        | 2000/- |
|           | Mr.Gaurav Chougule       | Two weeks advanced C programming Course                                  | IG computers Kolhapur        | 2000/- |
|           | Mr.Jagannath Ware        | Two days International conference                                        | Dahiwadi college Satara      | 2000/- |
|           | Mr.Niranjan Shinde       | Two weeks advanced C programming Course                                  | IG computers Kolhapur        | 2000/- |
|           | Mr.Pramod Gunjare        | Two weeks advanced C programming Course                                  | IG computers Kolhapur        | 2000/- |
|           | Mr.Prathamesh Oak        | Two weeks advanced C programming Course                                  | IG computers Kolhapur        | 2000/- |
|           | Mr.Rohan Shirsat         | Two days workshop at pune                                                | workshop at pune             | 2312/- |
|           | Mr.Sagar Porlekar        | Two weeks advanced C programming Course                                  | IG computers Kolhapur        | 2000/- |
|           | Mr.Shradchandra Patil    | Two weeks advanced C programming Course                                  | IG computers Kolhapur        | 2000/- |
|           | Mr. Mohammadasim Mullani | Two weeks advanced C programming Course                                  | IG computers Kolhapur        | 2000/- |
|           | Mr.Suhas Jadhav          | Two weeks advanced C programming Course                                  | IG computers Kolhapur        | 2000/- |
|           | Mr.Swapnil Killedar      | Two weeks advanced C programming Course                                  | IG computers Kolhapur        | 2000/- |
|           | Mr. Pratik Pol           | Advanced Autocad training of 10 days                                     | IG computers Kolhapur        | 1000/- |
|           | Mr. Ibrahim Kazi         | Advanced Autocad training of 10 days                                     | IG computers Kolhapur        | 1000/- |
|           | Ms. Amruta Patil         | Advanced Autocad training of 10 days                                     | IG computers Kolhapur        | 1000/- |
| 20        | Mr. Saurabh Jamadagni    | Advanced Autocad training of 10 days                                     | IG computers Kolhapur        | 1000/- |