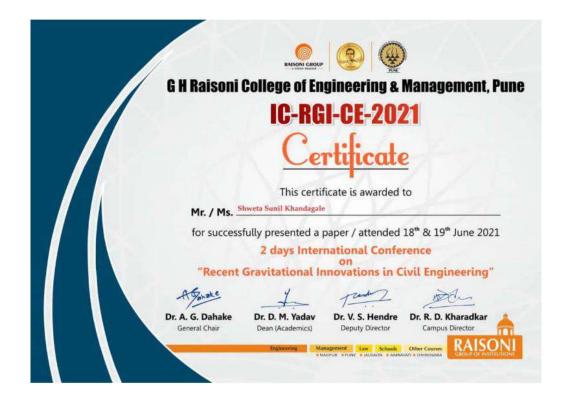

| 26        | Ms.Avani Shahane         | ISTE Membership LM-105057                                                | ISTE                         | 1770/- |
|-----------|--------------------------|--------------------------------------------------------------------------|------------------------------|--------|
|           |                          | 6 days ISTE Approved Faculty orientation Program (STTP) on "Towords self |                              |        |
| 27        | Ms.Bhagyashree Sonawane  | analysis, Academics & Indian Educational system Approaches"              | ISTE                         | 360/-  |
| 28        | Ms.Bhagyashree Sonawane  | ISTE Membership LM-135091                                                | ISTE                         | 1770/- |
|           | Ms.Pratiksha Wanjare     | Ten Days C programming basic course                                      | Ig Computers kolhapur        | 1000/- |
|           | Ms.Rucha Gurav           | ISTE Membership LM-135065                                                | ISTE                         | 1770/- |
|           | Ms.Shailaja Panhalkar    | Published paper " Review on smart dairy ERP system" in IJTSRD            | Journal Publication          | 250/-  |
|           |                          | 6 days ISTE Approved Faculty orientation Program (STTP) on "Towords self |                              |        |
| 32        | Ms.Shweta Khandagale     | analysis, Academics & Indian Educational system Approaches"              | ISTE                         | 360/-  |
| 33        | Ms.Sneha Ghewari         | ISTE Membership LM-135033                                                | ISTE                         | 1770/- |
|           | Ms.Snehal Patil          | ISTE Membership LM135036                                                 | ISTE                         | 1770/- |
| 35        | Ms.Vanashree Shinde      | ISTE Membership LM-135054                                                | ISTE                         | 1770/- |
|           |                          | •                                                                        |                              |        |
| 2020-2021 |                          |                                                                          |                              |        |
| 1         | Mr.Ramesh Vishwakarma    | Patent Filing                                                            | For patent filing            | 7000/- |
|           | Ms.Monica Shinde         | Presented paper in International conference RGI pune                     | GHRCEM, Pune                 | 1000/- |
| 3         | Ms.Shweta Khandagale     | Presented paper in International conference RGI pune                     | GHRCEM, Pune                 | 1000/- |
| 4         | Dr. Rashmi Jadhav        | NPTEL course- Roadmap for patent creation                                | NPTEI                        | 1000/- |
| 5         | Mr. Ranjit Dongale       | Training in Advance C programming                                        | Shri info Computer education | 2000/- |
| (         | Mr. Saurabh Jamadagni    | Training in Advance Autocad                                              | IG computers Kolhapur        | 1000/- |
|           | Mr. Pratik Pol           | Training in Advance Autocad                                              | IG computers Kolhapur        | 1000/- |
|           | Mr. Ibrahim Kazi         | Training in Advance Autocad                                              | IG computers Kolhapur        | 1000/- |
| 9         | Mr. Abhijeet Hosurkar    | Training in Advance Autocad                                              | IG computers Kolhapur        | 1000/- |
| 10        | Ms. Amruta Patil         | Training in Advance Autocad                                              | IG computers Kolhapur        | 1000/- |
|           |                          |                                                                          |                              |        |
| 2019-2020 | Atul Kumbhar             | Hubali Visit to sandbox startup & KIC stationary                         | Visit to hubli               | 1221/- |
|           | Kapil Patil              | STTP on "Finite element Analysis & its engineering Applications"         | STTP at DYP Bawada           | 750/-  |
|           | Mr.Amit Pujari           | Two weeks advanced C programming Course                                  | IG computers Kolhapur        | 2000/- |
|           | Mr.Bharat Powar          | Two weeks advanced C programming Course                                  | IG computers Kolhapur        | 2000/- |
| -         | Mr.Birendra Rajan        | Workshop on research paper reading skills                                | Workshop at IIT Bomby        | 2000/- |
|           | Mr.Gaurav Chougule       | Two weeks advanced C programming Course                                  | IG computers Kolhapur        | 2000/- |
|           | Mr.Jagannath Ware        | Two days International conference                                        | Dahiwadi college Satara      | 2000/- |
|           | Mr.Niranjan Shinde       | Two weeks advanced C programming Course                                  | IG computers Kolhapur        | 2000/- |
|           | Mr.Pramod Gunjare        | Two weeks advanced C programming Course                                  | IG computers Kolhapur        | 2000/- |
|           | Mr.Prathamesh Oak        | Two weeks advanced C programming Course                                  | IG computers Kolhapur        | 2000/- |
|           | Mr.Rohan Shirsat         | Two days workshop at pune                                                | workshop at pune             | 2312/- |
|           | Mr.Sagar Porlekar        | Two weeks advanced C programming Course                                  | IG computers Kolhapur        | 2000/- |
|           | Mr.Shradchandra Patil    | Two weeks advanced C programming Course                                  | IG computers Kolhapur        | 2000/- |
|           | Mr. Mohammadasim Mullani | Two weeks advanced C programming Course                                  | IG computers Kolhapur        | 2000/- |
|           | Mr.Suhas Jadhav          | Two weeks advanced C programming Course                                  | IG computers Kolhapur        | 2000/- |
|           | Mr.Swapnil Killedar      | Two weeks advanced C programming Course                                  | IG computers Kolhapur        | 2000/- |
|           | Mr. Pratik Pol           | Advanced Autocad training of 10 days                                     | IG computers Kolhapur        | 1000/- |
|           | Mr. Ibrahim Kazi         | Advanced Autocad training of 10 days                                     | IG computers Kolhapur        | 1000/- |
|           | Ms. Amruta Patil         | Advanced Autocad training of 10 days                                     | IG computers Kolhapur        | 1000/- |
| 20        | Mr. Saurabh Jamadagni    | Advanced Autocad training of 10 days                                     | IG computers Kolhapur        | 1000/- |