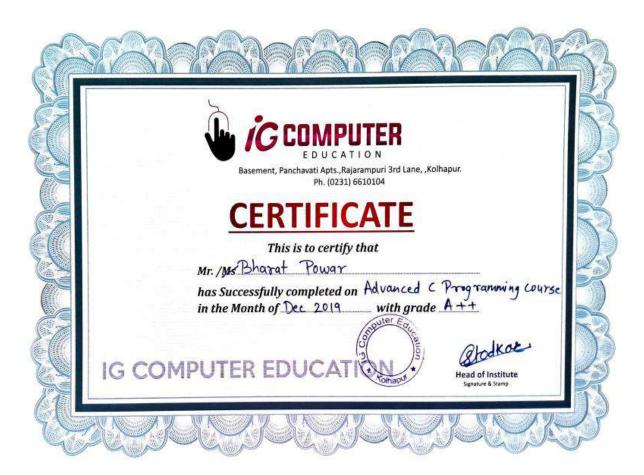

| 26        | Ms.Avani Shahane         | ISTE Membership LM-105057                                                | ISTE                         | 1770/- |
|-----------|--------------------------|--------------------------------------------------------------------------|------------------------------|--------|
|           |                          | 6 days ISTE Approved Faculty orientation Program (STTP) on "Towords self |                              |        |
| 27        | Ms.Bhagyashree Sonawane  | analysis, Academics & Indian Educational system Approaches"              | ISTE                         | 360/-  |
| 28        | Ms.Bhagyashree Sonawane  | ISTE Membership LM-135091                                                | ISTE                         | 1770/- |
|           | Ms.Pratiksha Wanjare     | Ten Days C programming basic course                                      | Ig Computers kolhapur        | 1000/- |
|           | Ms.Rucha Gurav           | ISTE Membership LM-135065                                                | ISTE                         | 1770/- |
|           | Ms.Shailaja Panhalkar    | Published paper " Review on smart dairy ERP system" in IJTSRD            | Journal Publication          | 250/-  |
|           |                          | 6 days ISTE Approved Faculty orientation Program (STTP) on "Towords self |                              |        |
| 32        | Ms.Shweta Khandagale     | analysis, Academics & Indian Educational system Approaches"              | ISTE                         | 360/-  |
| 33        | Ms.Sneha Ghewari         | ISTE Membership LM-135033                                                | ISTE                         | 1770/- |
|           | Ms.Snehal Patil          | ISTE Membership LM135036                                                 | ISTE                         | 1770/- |
| 35        | Ms.Vanashree Shinde      | ISTE Membership LM-135054                                                | ISTE                         | 1770/- |
|           |                          | •                                                                        |                              |        |
| 2020-2021 |                          |                                                                          |                              |        |
| 1         | Mr.Ramesh Vishwakarma    | Patent Filing                                                            | For patent filing            | 7000/- |
|           | Ms.Monica Shinde         | Presented paper in International conference RGI pune                     | GHRCEM, Pune                 | 1000/- |
| 3         | Ms.Shweta Khandagale     | Presented paper in International conference RGI pune                     | GHRCEM, Pune                 | 1000/- |
| 4         | Dr. Rashmi Jadhav        | NPTEL course- Roadmap for patent creation                                | NPTEI                        | 1000/- |
| 5         | Mr. Ranjit Dongale       | Training in Advance C programming                                        | Shri info Computer education | 2000/- |
| (         | Mr. Saurabh Jamadagni    | Training in Advance Autocad                                              | IG computers Kolhapur        | 1000/- |
|           | Mr. Pratik Pol           | Training in Advance Autocad                                              | IG computers Kolhapur        | 1000/- |
|           | Mr. Ibrahim Kazi         | Training in Advance Autocad                                              | IG computers Kolhapur        | 1000/- |
| 9         | Mr. Abhijeet Hosurkar    | Training in Advance Autocad                                              | IG computers Kolhapur        | 1000/- |
| 10        | Ms. Amruta Patil         | Training in Advance Autocad                                              | IG computers Kolhapur        | 1000/- |
|           |                          |                                                                          |                              |        |
| 2019-2020 | Atul Kumbhar             | Hubali Visit to sandbox startup & KIC stationary                         | Visit to hubli               | 1221/- |
|           | Kapil Patil              | STTP on "Finite element Analysis & its engineering Applications"         | STTP at DYP Bawada           | 750/-  |
|           | Mr.Amit Pujari           | Two weeks advanced C programming Course                                  | IG computers Kolhapur        | 2000/- |
|           | Mr.Bharat Powar          | Two weeks advanced C programming Course                                  | IG computers Kolhapur        | 2000/- |
| -         | Mr.Birendra Rajan        | Workshop on research paper reading skills                                | Workshop at IIT Bomby        | 2000/- |
|           | Mr.Gaurav Chougule       | Two weeks advanced C programming Course                                  | IG computers Kolhapur        | 2000/- |
|           | Mr.Jagannath Ware        | Two days International conference                                        | Dahiwadi college Satara      | 2000/- |
|           | Mr.Niranjan Shinde       | Two weeks advanced C programming Course                                  | IG computers Kolhapur        | 2000/- |
|           | Mr.Pramod Gunjare        | Two weeks advanced C programming Course                                  | IG computers Kolhapur        | 2000/- |
|           | Mr.Prathamesh Oak        | Two weeks advanced C programming Course                                  | IG computers Kolhapur        | 2000/- |
|           | Mr.Rohan Shirsat         | Two days workshop at pune                                                | workshop at pune             | 2312/- |
|           | Mr.Sagar Porlekar        | Two weeks advanced C programming Course                                  | IG computers Kolhapur        | 2000/- |
|           | Mr.Shradchandra Patil    | Two weeks advanced C programming Course                                  | IG computers Kolhapur        | 2000/- |
|           | Mr. Mohammadasim Mullani | Two weeks advanced C programming Course                                  | IG computers Kolhapur        | 2000/- |
|           | Mr.Suhas Jadhav          | Two weeks advanced C programming Course                                  | IG computers Kolhapur        | 2000/- |
|           | Mr.Swapnil Killedar      | Two weeks advanced C programming Course                                  | IG computers Kolhapur        | 2000/- |
|           | Mr. Pratik Pol           | Advanced Autocad training of 10 days                                     | IG computers Kolhapur        | 1000/- |
|           | Mr. Ibrahim Kazi         | Advanced Autocad training of 10 days                                     | IG computers Kolhapur        | 1000/- |
|           | Ms. Amruta Patil         | Advanced Autocad training of 10 days                                     | IG computers Kolhapur        | 1000/- |
| 20        | Mr. Saurabh Jamadagni    | Advanced Autocad training of 10 days                                     | IG computers Kolhapur        | 1000/- |