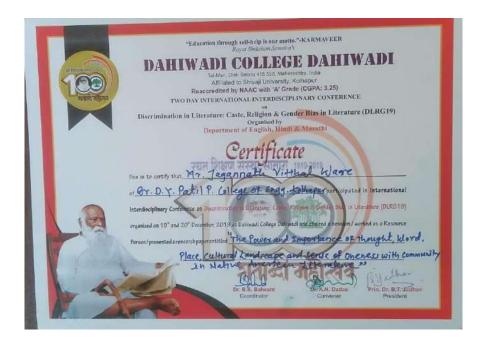

|           | 39 Mr.Amar Patil           | NITTTR FDP on "Soft skill and Classroom Teaching"                        | NITTTR                                     | 118/-  |
|-----------|----------------------------|--------------------------------------------------------------------------|--------------------------------------------|--------|
| 4         | 40 Ms.Tejashri Lolage      | NITTTR FDP on "Soft skill and Classroom Teaching"                        | NITTTR                                     | 118/-  |
| 4         | 41 Mr.Ganesh Rathod        | NITTTR FDP on "Soft skill and Classroom Teaching"                        | NITTTR                                     | 118/-  |
| 4         | 42 Mr.Ganesh Jadhav        | ISTE faculty convention 2023                                             | ISTE                                       | 3000/- |
|           | 43 Ms.Monica Shinde        | Patent Publication                                                       | Patent filing                              | 4100/- |
| 4         | 44 Dr.Shivaleela Arlimatti | Hands on training program on data analysis                               | SPSS                                       | 2500/- |
| 4         | 45 Dr.Rutikesh Gurav       | Research article published in willy journal                              | Book published in willy                    | 8200/- |
| 4         | 46 Dr.Shivani Kale         | Book Publication in Iterative international publication                  | IIP Publication                            | 4500/- |
| 4         | 47 Mr. Ajinkya Bhosale     | Advance c Program Training                                               | Sri Computers                              | 2200/- |
|           |                            |                                                                          |                                            |        |
| 2021-2022 |                            |                                                                          |                                            |        |
|           | 1 Dr.Abhijeet Mane         | Life Membership of Institute of Foundryman                               | Institute of Indian Foundarymen            | 3186/- |
|           | 2 Dr.Rashmi Jadhav         | NPTEL course on "Leadership"                                             | NPTEL                                      | 1000/- |
|           | 3 Dr.Shivaleela Arlimatti  | ISTE Membership LM-135061                                                | ISTE                                       | 1770/- |
|           | 4 Dr.Suresh Mane           | NPTEL course on " Fundamentals of Automative Systems"                    | NPTEL                                      | 1000/- |
|           | Mr.Amar Patil              | 6 days ISTE Approved Faculty orientation Program (STTP) on "Towords self |                                            |        |
|           | 5 NII.Amai Tatii           | analysis, Academics & Indian Educational system Approaches"              | ISTE                                       | 360/-  |
|           | 6 Mr.Ganesh Rathod         | Attend International Conference on "Artificial Intellegence"             | International conference on AI ACAIDS 2022 | 6000/- |
|           | Ma Carrera Danai           | 6 days ISTE Approved Faculty orientation Program (STTP) on "Towords self |                                            |        |
|           | Mr.Gaurav Desai            | analysis, Academics & Indian Educational system Approaches"              | ISTE                                       | 360/-  |
|           | 8 Mr.Jagannath Ware        | ISTE Membership LM-135060                                                | ISTE                                       | 1770/- |
|           |                            | 6 days ISTE Approved Faculty orientation Program (STTP) on "Towords self |                                            |        |
|           | 9 Mr.Kedar Gaikwad         | analysis, Academics & Indian Educational system Approaches"              | ISTE                                       | 360/-  |
|           | 10 Mr.Parashram Sutar      | Ten Days C programming basic course                                      | Ig Computers kolhapur                      | 1000/- |
|           | M. D M. Ll                 | 6 days ISTE Approved Faculty orientation Program (STTP) on "Towords self |                                            |        |
| :         | Mr.Parvez Maldar           | analysis, Academics & Indian Educational system Approaches"              | ISTE                                       | 360/-  |
|           | 12 Mr.Pratik Pol           | Ten Days C programming basic course                                      | Ig Computers kolhapur                      | 1000/- |
|           | 13 Mr.Pritam Desai         | Participated in Solar and Photovoltaics International Technical webinar  | International Webinar by sun consultant    | 2500/- |
|           | 14 Mr.Ramesh Vishwakarma   | Patent Fiing                                                             | Patent Filing                              | 1760/- |
|           | 15 Mr.Rohit Barwade        | ISTE Membership LM-135059                                                | ISTE                                       | 1770/- |
|           | 16 Mr.Sandeep Nale         | NPTEL course on "Urban Transportation system planning"                   | NPTEL                                      | 1000/- |
|           | Mr. Caniary Dayyan         | 6 days ISTE Approved Faculty orientation Program (STTP) on "Towords self |                                            |        |
| :         | Mr.Sanjay Powar            | analysis, Academics & Indian Educational system Approaches"              | ISTE                                       | 360/-  |
|           | 18 Mr.Sanjeev Deshpande    | Participated in Solar and Photovoltaics International Technical webinar  | International Webinar by sun consultant    | 2500/- |
|           | 19 Mr.Shreedhar Gaikwad    | Ten Days C programming basic course                                      | Ig Computers kolhapur                      | 1000/- |
| :         | 20 Mr.Shrikant Bhopale     | NPTEL course on " Python for data Science"                               | NPTEL                                      | 1100/- |
|           | Mr.Suhas Jadhav            | 6 days ISTE Approved Faculty orientation Program (STTP) on "Towords self |                                            |        |
| :         | 21 Mr. Sunas Jadnav        | analysis, Academics & Indian Educational system Approaches"              | ISTE                                       | 360/-  |
|           | 22 Mr.Sumant Lokhande      | Participated in Solar and Photovoltaics International Technical webinar  | International Webinar by sun consultant    | 2500/- |
|           | Mr.Suraj Patil             | 6 days ISTE Approved Faculty orientation Program (STTP) on "Towords self |                                            |        |
|           | 23 1411.5012 1 2011        | analysis, Academics & Indian Educational system Approaches"              | ISTE                                       | 360/-  |
|           | Mr.Suyog Patil             | 6 days ISTE Approved Faculty orientation Program (STTP) on "Towords self |                                            |        |
|           | 24 Min.Suyog i am          | analysis, Academics & Indian Educational system Approaches"              | ISTE                                       | 360/-  |
|           | 25 Ms.Amruta Chitari       | ISTE Membership LM-135045                                                | ISTE                                       | 1770/- |