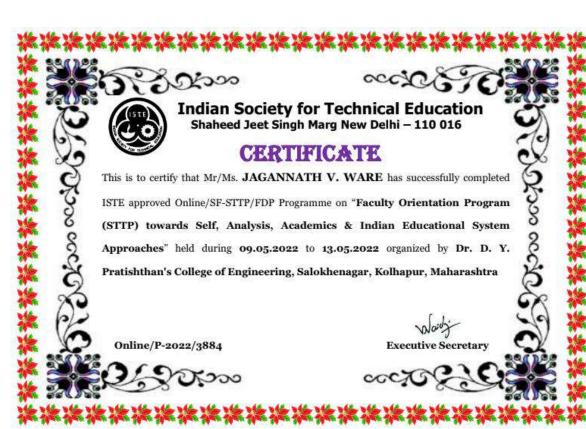

|           | 39 Mr.Amar Patil           | NITTTR FDP on "Soft skill and Classroom Teaching"                        | NITTTR                                     | 118/-  |
|-----------|----------------------------|--------------------------------------------------------------------------|--------------------------------------------|--------|
| 4         | 40 Ms.Tejashri Lolage      | NITTTR FDP on "Soft skill and Classroom Teaching"                        | NITTTR                                     | 118/-  |
| 4         | 41 Mr.Ganesh Rathod        | NITTTR FDP on "Soft skill and Classroom Teaching"                        | NITTTR                                     | 118/-  |
| 4         | 42 Mr.Ganesh Jadhav        | ISTE faculty convention 2023                                             | ISTE                                       | 3000/- |
|           | 43 Ms.Monica Shinde        | Patent Publication                                                       | Patent filing                              | 4100/- |
| 4         | 44 Dr.Shivaleela Arlimatti | Hands on training program on data analysis                               | SPSS                                       | 2500/- |
| 4         | 45 Dr.Rutikesh Gurav       | Research article published in willy journal                              | Book published in willy                    | 8200/- |
| 4         | 46 Dr.Shivani Kale         | Book Publication in Iterative international publication                  | IIP Publication                            | 4500/- |
| 4         | 47 Mr. Ajinkya Bhosale     | Advance c Program Training                                               | Sri Computers                              | 2200/- |
|           |                            |                                                                          |                                            |        |
| 2021-2022 |                            |                                                                          |                                            |        |
|           | 1 Dr.Abhijeet Mane         | Life Membership of Institute of Foundryman                               | Institute of Indian Foundarymen            | 3186/- |
|           | 2 Dr.Rashmi Jadhav         | NPTEL course on "Leadership"                                             | NPTEL                                      | 1000/- |
|           | 3 Dr.Shivaleela Arlimatti  | ISTE Membership LM-135061                                                | ISTE                                       | 1770/- |
|           | 4 Dr.Suresh Mane           | NPTEL course on " Fundamentals of Automative Systems"                    | NPTEL                                      | 1000/- |
|           | Mr.Amar Patil              | 6 days ISTE Approved Faculty orientation Program (STTP) on "Towords self |                                            |        |
|           | 5 NII.Amai Tatii           | analysis, Academics & Indian Educational system Approaches"              | ISTE                                       | 360/-  |
|           | 6 Mr.Ganesh Rathod         | Attend International Conference on "Artificial Intellegence"             | International conference on AI ACAIDS 2022 | 6000/- |
|           | Ma Carrera Danai           | 6 days ISTE Approved Faculty orientation Program (STTP) on "Towords self |                                            |        |
|           | Mr.Gaurav Desai            | analysis, Academics & Indian Educational system Approaches"              | ISTE                                       | 360/-  |
|           | 8 Mr.Jagannath Ware        | ISTE Membership LM-135060                                                | ISTE                                       | 1770/- |
|           |                            | 6 days ISTE Approved Faculty orientation Program (STTP) on "Towords self |                                            |        |
|           | 9 Mr.Kedar Gaikwad         | analysis, Academics & Indian Educational system Approaches"              | ISTE                                       | 360/-  |
|           | 10 Mr.Parashram Sutar      | Ten Days C programming basic course                                      | Ig Computers kolhapur                      | 1000/- |
|           | M. D M. Ll                 | 6 days ISTE Approved Faculty orientation Program (STTP) on "Towords self |                                            |        |
| :         | Mr.Parvez Maldar           | analysis, Academics & Indian Educational system Approaches"              | ISTE                                       | 360/-  |
|           | 12 Mr.Pratik Pol           | Ten Days C programming basic course                                      | Ig Computers kolhapur                      | 1000/- |
|           | 13 Mr.Pritam Desai         | Participated in Solar and Photovoltaics International Technical webinar  | International Webinar by sun consultant    | 2500/- |
|           | 14 Mr.Ramesh Vishwakarma   | Patent Fiing                                                             | Patent Filing                              | 1760/- |
|           | 15 Mr.Rohit Barwade        | ISTE Membership LM-135059                                                | ISTE                                       | 1770/- |
|           | 16 Mr.Sandeep Nale         | NPTEL course on "Urban Transportation system planning"                   | NPTEL                                      | 1000/- |
|           | Mr. Caniary Dayyan         | 6 days ISTE Approved Faculty orientation Program (STTP) on "Towords self |                                            |        |
| :         | Mr.Sanjay Powar            | analysis, Academics & Indian Educational system Approaches"              | ISTE                                       | 360/-  |
|           | 18 Mr.Sanjeev Deshpande    | Participated in Solar and Photovoltaics International Technical webinar  | International Webinar by sun consultant    | 2500/- |
|           | 19 Mr.Shreedhar Gaikwad    | Ten Days C programming basic course                                      | Ig Computers kolhapur                      | 1000/- |
| :         | 20 Mr.Shrikant Bhopale     | NPTEL course on " Python for data Science"                               | NPTEL                                      | 1100/- |
|           | Mr.Suhas Jadhav            | 6 days ISTE Approved Faculty orientation Program (STTP) on "Towords self |                                            |        |
| :         | 21 Mr. Sunas Jadnav        | analysis, Academics & Indian Educational system Approaches"              | ISTE                                       | 360/-  |
|           | 22 Mr.Sumant Lokhande      | Participated in Solar and Photovoltaics International Technical webinar  | International Webinar by sun consultant    | 2500/- |
|           | Mr.Suraj Patil             | 6 days ISTE Approved Faculty orientation Program (STTP) on "Towords self |                                            |        |
|           | 23 1411.5012 1 2011        | analysis, Academics & Indian Educational system Approaches"              | ISTE                                       | 360/-  |
|           | Mr.Suyog Patil             | 6 days ISTE Approved Faculty orientation Program (STTP) on "Towords self |                                            |        |
|           | 24 Min.Suyog i am          | analysis, Academics & Indian Educational system Approaches"              | ISTE                                       | 360/-  |
|           | 25 Ms.Amruta Chitari       | ISTE Membership LM-135045                                                | ISTE                                       | 1770/- |