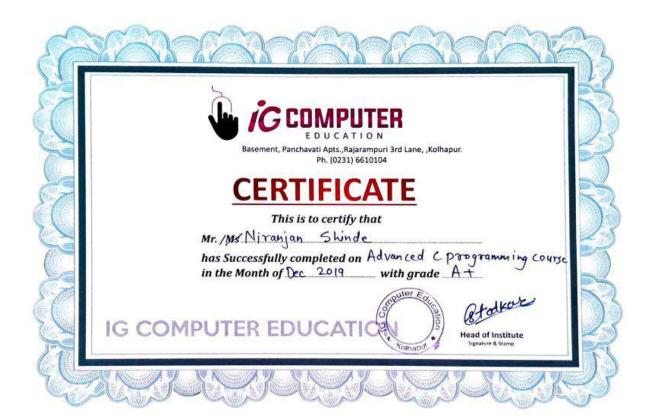

| 26        | Ms.Avani Shahane         | ISTE Membership LM-105057                                                | ISTE                         | 1770/- |
|-----------|--------------------------|--------------------------------------------------------------------------|------------------------------|--------|
|           |                          | 6 days ISTE Approved Faculty orientation Program (STTP) on "Towords self |                              |        |
| 27        | Ms.Bhagyashree Sonawane  | analysis, Academics & Indian Educational system Approaches"              | ISTE                         | 360/-  |
| 28        | Ms.Bhagyashree Sonawane  | ISTE Membership LM-135091                                                | ISTE                         | 1770/- |
|           | Ms.Pratiksha Wanjare     | Ten Days C programming basic course                                      | Ig Computers kolhapur        | 1000/- |
|           | Ms.Rucha Gurav           | ISTE Membership LM-135065                                                | ISTE                         | 1770/- |
|           | Ms.Shailaja Panhalkar    | Published paper " Review on smart dairy ERP system" in IJTSRD            | Journal Publication          | 250/-  |
|           |                          | 6 days ISTE Approved Faculty orientation Program (STTP) on "Towords self |                              |        |
| 32        | Ms.Shweta Khandagale     | analysis, Academics & Indian Educational system Approaches"              | ISTE                         | 360/-  |
| 33        | Ms.Sneha Ghewari         | ISTE Membership LM-135033                                                | ISTE                         | 1770/- |
|           | Ms.Snehal Patil          | ISTE Membership LM135036                                                 | ISTE                         | 1770/- |
| 35        | Ms.Vanashree Shinde      | ISTE Membership LM-135054                                                | ISTE                         | 1770/- |
|           |                          | •                                                                        |                              |        |
| 2020-2021 |                          |                                                                          |                              |        |
| 1         | Mr.Ramesh Vishwakarma    | Patent Filing                                                            | For patent filing            | 7000/- |
|           | Ms.Monica Shinde         | Presented paper in International conference RGI pune                     | GHRCEM, Pune                 | 1000/- |
| 3         | Ms.Shweta Khandagale     | Presented paper in International conference RGI pune                     | GHRCEM, Pune                 | 1000/- |
| 4         | Dr. Rashmi Jadhav        | NPTEL course- Roadmap for patent creation                                | NPTEI                        | 1000/- |
| 5         | Mr. Ranjit Dongale       | Training in Advance C programming                                        | Shri info Computer education | 2000/- |
| (         | Mr. Saurabh Jamadagni    | Training in Advance Autocad                                              | IG computers Kolhapur        | 1000/- |
|           | Mr. Pratik Pol           | Training in Advance Autocad                                              | IG computers Kolhapur        | 1000/- |
|           | Mr. Ibrahim Kazi         | Training in Advance Autocad                                              | IG computers Kolhapur        | 1000/- |
| 9         | Mr. Abhijeet Hosurkar    | Training in Advance Autocad                                              | IG computers Kolhapur        | 1000/- |
| 10        | Ms. Amruta Patil         | Training in Advance Autocad                                              | IG computers Kolhapur        | 1000/- |
|           |                          |                                                                          |                              |        |
| 2019-2020 | Atul Kumbhar             | Hubali Visit to sandbox startup & KIC stationary                         | Visit to hubli               | 1221/- |
|           | Kapil Patil              | STTP on "Finite element Analysis & its engineering Applications"         | STTP at DYP Bawada           | 750/-  |
|           | Mr.Amit Pujari           | Two weeks advanced C programming Course                                  | IG computers Kolhapur        | 2000/- |
|           | Mr.Bharat Powar          | Two weeks advanced C programming Course                                  | IG computers Kolhapur        | 2000/- |
| -         | Mr.Birendra Rajan        | Workshop on research paper reading skills                                | Workshop at IIT Bomby        | 2000/- |
|           | Mr.Gaurav Chougule       | Two weeks advanced C programming Course                                  | IG computers Kolhapur        | 2000/- |
|           | Mr.Jagannath Ware        | Two days International conference                                        | Dahiwadi college Satara      | 2000/- |
|           | Mr.Niranjan Shinde       | Two weeks advanced C programming Course                                  | IG computers Kolhapur        | 2000/- |
|           | Mr.Pramod Gunjare        | Two weeks advanced C programming Course                                  | IG computers Kolhapur        | 2000/- |
|           | Mr.Prathamesh Oak        | Two weeks advanced C programming Course                                  | IG computers Kolhapur        | 2000/- |
|           | Mr.Rohan Shirsat         | Two days workshop at pune                                                | workshop at pune             | 2312/- |
|           | Mr.Sagar Porlekar        | Two weeks advanced C programming Course                                  | IG computers Kolhapur        | 2000/- |
|           | Mr.Shradchandra Patil    | Two weeks advanced C programming Course                                  | IG computers Kolhapur        | 2000/- |
|           | Mr. Mohammadasim Mullani | Two weeks advanced C programming Course                                  | IG computers Kolhapur        | 2000/- |
|           | Mr.Suhas Jadhav          | Two weeks advanced C programming Course                                  | IG computers Kolhapur        | 2000/- |
|           | Mr.Swapnil Killedar      | Two weeks advanced C programming Course                                  | IG computers Kolhapur        | 2000/- |
|           | Mr. Pratik Pol           | Advanced Autocad training of 10 days                                     | IG computers Kolhapur        | 1000/- |
|           | Mr. Ibrahim Kazi         | Advanced Autocad training of 10 days                                     | IG computers Kolhapur        | 1000/- |
|           | Ms. Amruta Patil         | Advanced Autocad training of 10 days                                     | IG computers Kolhapur        | 1000/- |
| 20        | Mr. Saurabh Jamadagni    | Advanced Autocad training of 10 days                                     | IG computers Kolhapur        | 1000/- |