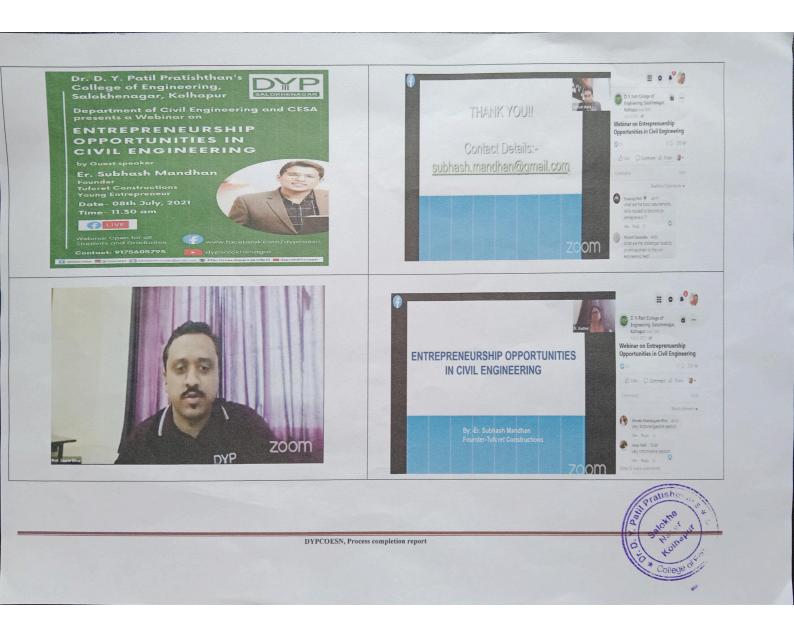

#### Summary:

Department of Civil Engineering and Civil Engineering Students Association arranged a Webinar on "Entrepreneurship Opportunities in Civil Engineering" through Facebook live of guest speaker Er. Subhash Mandan was held on 08th July 2021at 11.30 am.

#### About the process:

Webinar on Entrepreneurship Opportunities in Civil Engineeringfor all students of DYPSN through Facebook Live. All students of SY to BTech attended the session online.

Outcome: This guest talk will help our students gain a meaningful insight as to how to become an entrepreneur? what the practical situations faced by an entrepreneur in the civil engineering field.

#### Points to observe:

Students were actively involved in webinar and asked questions to the expert related to interviews.

Photo Gallery

HOD

DYPCOESN, Process completion report

Principal

Doc. No: DYP-ACAD-FROM-02