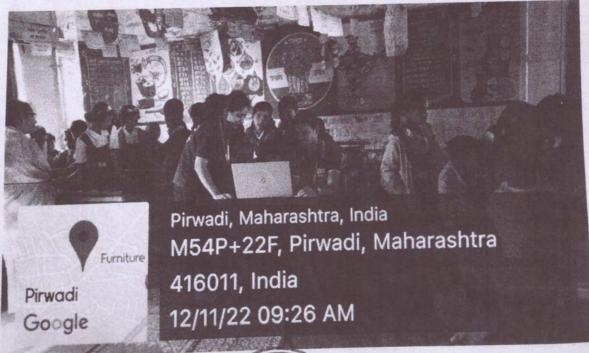

#### **NOTICE**

All students are informed that Cyber security awareness program arranged on  $10^{th}$  November 2022 at Panini hall at 2.00 pm.

Mr. Suraj Gaikwad

**NSS Head** 

Dr. S. D. Mane

Principal

PRINCIPAL
Dr. D. Y. Patil Pratishthan's
College of Engineering
Salokhe Nagar, Kolhapur.

Dr. A. M. Mane

**Campus Director** 

D.Y.Patil Educational Campus, Salokhenagar, Kolhapur.

Prof. Sagargouda Patil delivering lecture on Cyber security on 10/11/2022