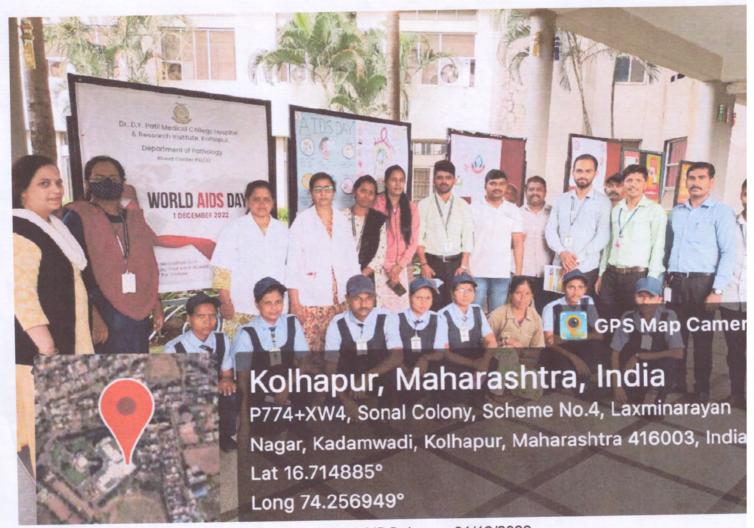

#### **NOTICE**

All students are informed that Cyber security awareness program arranged on  $10^{th}$  November 2022 at Panini hall at 2.00 pm.

Mr. Suraj Gaikwad

**NSS Head** 

Dr. S. D. Mane

Principal

PRINCIPAL
Dr. D. Y. Patil Pratishthan's
College of Engineering
Salokhe Nagar, Kolhapur.

Dr. A. M. Mane

**Campus Director** 

D.Y.Patil Educational Campus, Salokhenagar, Kolhapur.

Prof. Sagargouda Patil delivering lecture on Cyber security on 10/11/2022