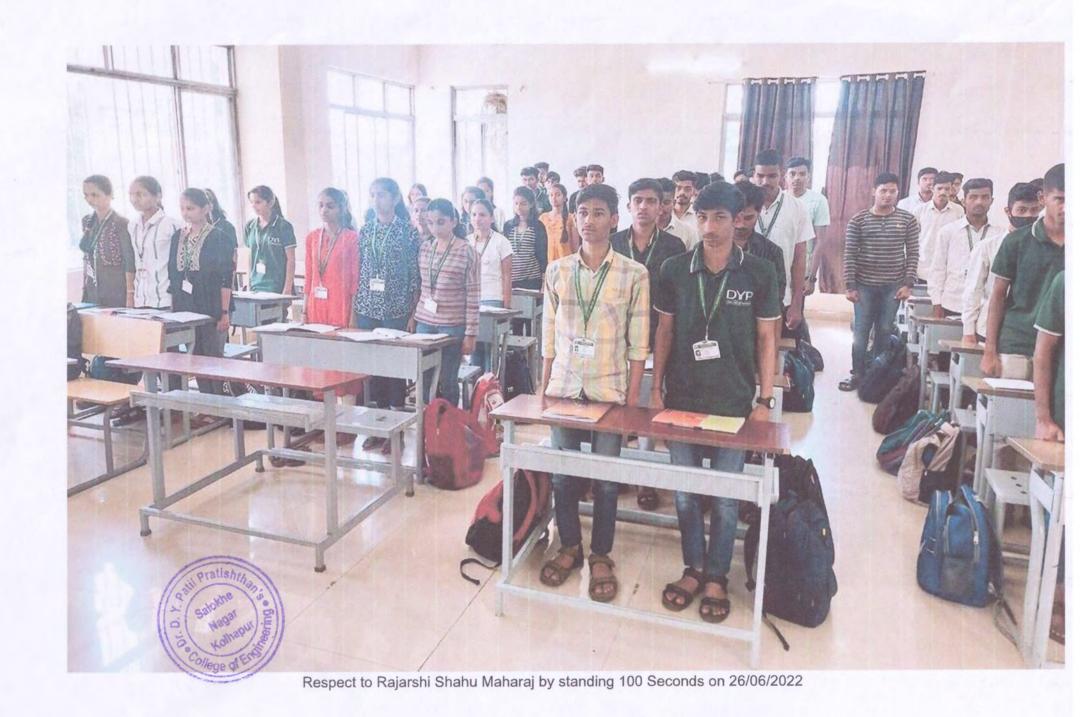

Points to observe: All teaching, non-teaching faculty and students stood for 100 seconds as mark of respect to Rajarshi Shahu Maharaj

Dr. D. Y. Patil Pratishthan's

College of Engineering Salokhe Nagar, Kolhapur.

#### NOTICE

Appeal to all teaching, non-teaching faculty and students to stand as mark of respect to Rajarshi Shahu Maharaj for 100 seconds on  $27^{th}$  June 2022 at 10.00 am.

Prof. Suhas Jadhav

**NSS Head** 

Dr. S D. Mane

Dr. D. Y. Patil Pratishthan's College of Engineering Salekhe Nagar, Kolhapur. Dr. A. M. Mane

Campus Director
Campus Director
D.Y.Patil Educational Campus,
Salokhenagar, Kolhapur.

Respect to Rajarshi Shahu Maharaj by standing 100 Seconds on 26/06/2022