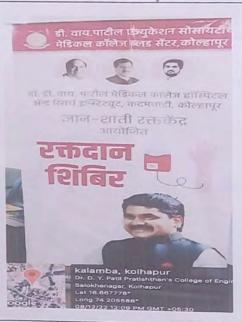

Mane also did the blood donation and encouraged all to participate in the camp actively. The donors were given the Blood Donor card and Appreciation Certificate for their contribution. The Hospital Team also gave an appreciation Certificate to the Institute for organizing and conducting such a social activity.

- 1. The blood donation camp created societal awareness among students.
- 2. The camp was witnessed by majority of first time blood donors which is a great initiative to motivate future students.
- 3. The students understood the importance of blood donation and its benefits to them and their family.

#### Points to observe:

Students were actively involved in the Blood donation camp and total 92 students donated blood.

Dean (Student Affairs)

N.S.S. Coordinator



Photo Gallery

































# Dr. D. Y. Patil Pratishthan's College of Engineering Salokhenagar, Kolhapur

Department of NSS
Attendance – Blood Donation

| Sr. No. | Name                      | Sign       |
|---------|---------------------------|------------|
|         | Shintre Omkar Rajaram     | Ocastrila  |
|         | Mujawar Ahad Liyakat      | Mugano     |
|         | Sayyad Arfaz Aslam        | < duna     |
|         | Patil Sahil Sunil         | Day        |
|         | Havishman Shivaji Ghatge  | Ashala     |
|         | Powar Kuber Arvind        | Powas      |
|         | Dr. Suresh Mane           | Forour     |
|         | Gaurav Desai              |            |
|         | Harshada Vibhute          | Hola       |
|         | Suhas Jadhav              | and a      |
|