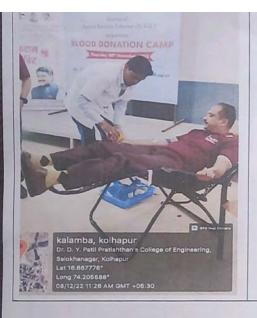

## Dr. D Y Patil Pratishthan's College of Engineering, Salokhenagar KolhapurForm 2 PROCESS Report File:

| Clusters: Education/Research/External/Admin/Others Elaboration: Cyber Security awareness program |                                        |                                 |                                                                 |
|--------------------------------------------------------------------------------------------------|----------------------------------------|---------------------------------|-----------------------------------------------------------------|
|                                                                                                  | Dept: NSS (National<br>Service Scheme) | In charge: Mr. Suraj<br>Gaikwad | File: Dept/C <luster>/F<ile><no>/Sl No/Date</no></ile></luster> |
| Process Name: Cyber Security awareness program                                                   | Start date 10/11/2022                  | End date 10/11/2022             | Status: Completed 100%<br>(Percentile completion)               |
| Outcome: Awareness among<br>students about Cyber-attacks and<br>security                         | Cost: -                                | Head: Mr. Suraj Gaikwad         |                                                                 |

Summary:

Cyber Security awareness program

**About the process:** Cyber Security awareness program held on 10<sup>th</sup> November 2022 for college students. Discussed points are: What is Cyber security, attacks of cyber, how to prevent from cyber attacks.