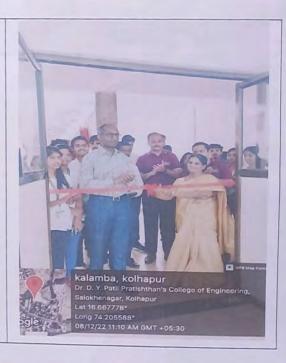

ne also did the blood donation and encouraged all to participate in the camp actively. The donors were given the Blood Donor card and Appreciation Certificate for their contribution. The Hospital Team also gave an appreciation Certificate to the Institute for organizing and conducting such a social activity.

- 1. The blood donation camp created societal awareness among students.
- 2. The camp was witnessed by majority of first time blood donors which is a great initiative to motivate future students.
- 3. The students understood the importance of blood donation and its benefits to them and their family.

#### Points to observe:

Students were actively involved in the Blood donation camp and total 92 students donated blood.

Dean (Student Affairs)

N.S.S. Coordinator



Photo Gallery

































# Dr. D. Y. Patil Pratishthan's College of Engineering Salokhenagar, Kolhapur

Department of NSS
Attendance – Blood Donation

| Sr. No. | Name                      | Sign       |
|---------|---------------------------|------------|
|         | Shintre Omkar Rajaram     | Ocastrila  |
|         | Mujawar Ahad Liyakat      | Mugano     |
|         | Sayyad Arfaz Aslam        | < duna     |
|         | Patil Sahil Sunil         | Day        |
|         | Havishman Shivaji Ghatge  | Ashala     |
|         | Powar Kuber Arvind        | Powas      |
|         | Dr. Suresh Mane           | Forour     |
|         | Gaurav Desai              |            |
|         | Harshada Vibhute          | Hola       |
|         | Suhas Jadhav              | and a      |
|