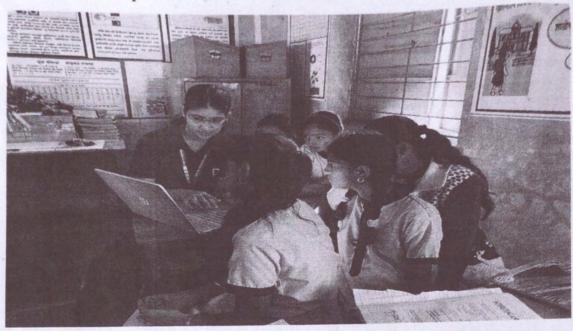

Summary:

Cyber Security awareness program

**About the process:** Cyber Security awareness program held on 10<sup>th</sup> November 2022 for college students. Discussed points are: What is Cyber security, attacks of cyber, how to prevent from cyber attacks.

#### **NOTICE**

All students are informed that Cyber security awareness program arranged on  $10^{th}$  November 2022 at Panini hall at 2.00 pm.

Mr. Suraj Gaikwad

**NSS Head** 

Dr. S. D. Mane

Principal

PRINCIPAL
Dr. D. Y. Patil Pratishthan's
College of Engineering
Salokhe Nagar, Kolhapur.

Dr. A. M. Mane

**Campus Director** 

D.Y.Patil Educational Campus, Salokhenagar, Kolhapur.

Prof. Sagargouda Patil delivering lecture on Cyber security on 10/11/2022