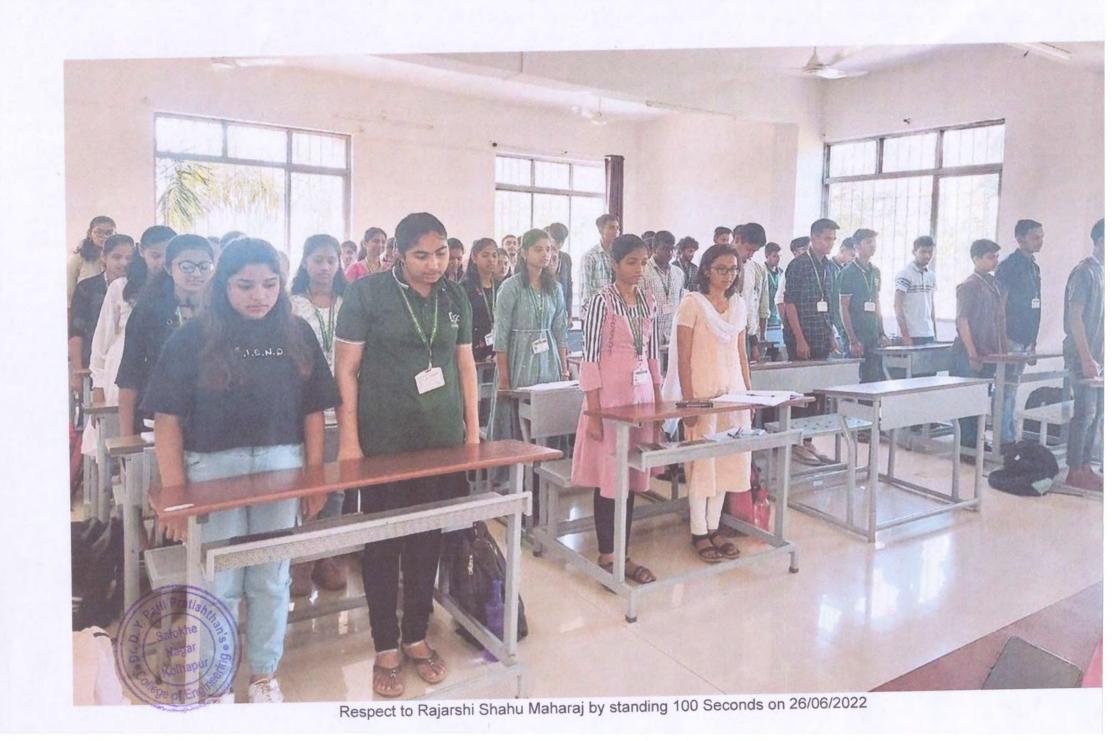

Points to observe: All teaching, non-teaching faculty and students stood for 100 seconds as mark of respect to Rajarshi Shahu Maharaj

Dr. D. Y. Patil Pratishthan's

College of Engineering Salokhe Nagar, Kolhapur.

#### NOTICE

Appeal to all teaching, non-teaching faculty and students to stand as mark of respect to Rajarshi Shahu Maharaj for 100 seconds on  $27^{th}$  June 2022 at 10.00 am.

Prof. Suhas Jadhav

**NSS Head** 

Dr. S D. Mane

Dr. D. Y. Patil Pratishthan's College of Engineering Salekhe Nagar, Kolhapur. Dr. A. M. Mane

Campus Director
Campus Director
D.Y.Patil Educational Campus,
Salokhenagar, Kolhapur.

Respect to Rajarshi Shahu Maharaj by standing 100 Seconds on 26/06/2022