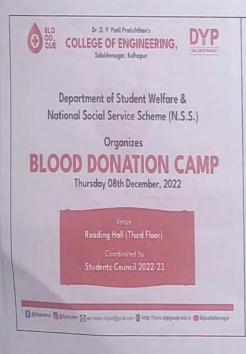

. Mane also did the blood donation and encouraged all to participate in the camp actively. The donors were given the Blood Donor card and Appreciation Certificate for their contribution. The Hospital Team also gave an appreciation Certificate to the Institute for organizing and conducting such a social activity.

- 1. The blood donation camp created societal awareness among students.
- 2. The camp was witnessed by majority of first time blood donors which is a great initiative to motivate future students.
- 3. The students understood the importance of blood donation and its benefits to them and their family.

#### Points to observe:

Students were actively involved in the Blood donation camp and total 92 students donated blood.

Dean (Student Affairs)

N.S.S. Coordinator



Photo Gallery

































# Dr. D. Y. Patil Pratishthan's College of Engineering Salokhenagar, Kolhapur

Department of NSS
Attendance – Blood Donation

| Sr. No. | Name                      | Sign       |
|---------|---------------------------|------------|
|         | Shintre Omkar Rajaram     | Ocastrila  |
|         | Mujawar Ahad Liyakat      | Mugano     |
|         | Sayyad Arfaz Aslam        | < duna     |
|         | Patil Sahil Sunil         | Day        |
|         | Havishman Shivaji Ghatge  | Ashala     |
|         | Powar Kuber Arvind        | Powas      |
|         | Dr. Suresh Mane           | Forour     |
|         | Gaurav Desai              |            |
|         | Harshada Vibhute          | Hola       |
|         | Suhas Jadhav              | and a      |
|