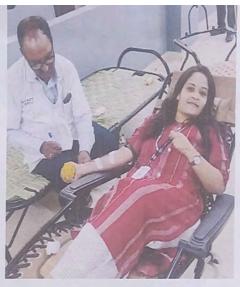

the blood donation and encouraged all to participate in the camp actively. The donors were given the Blood Donor card and Appreciation Certificate for their contribution. The Hospital Team also gave an appreciation Certificate to the Institute for organizing and conducting such a social activity.

- 1. The blood donation camp created societal awareness among students.
- 2. The camp was witnessed by majority of first time blood donors which is a great initiative to motivate future students.
- 3. The students understood the importance of blood donation and its benefits to them and their family.

#### Points to observe:

Students were actively involved in the Blood donation camp and total 92 students donated blood.

Dean (Student Affairs)

N.S.S. Coordinator



Photo Gallery

































# Dr. D. Y. Patil Pratishthan's College of Engineering Salokhenagar, Kolhapur

Department of NSS
Attendance – Blood Donation

| Sr. No. | Name                      | Sign       |
|---------|---------------------------|------------|
|         | Shintre Omkar Rajaram     | Ocastrila  |
|         | Mujawar Ahad Liyakat      | Mugano     |
|         | Sayyad Arfaz Aslam        | < duna     |
|         | Patil Sahil Sunil         | Day        |
|         | Havishman Shivaji Ghatge  | Ashala     |
|         | Powar Kuber Arvind        | Powas      |
|         | Dr. Suresh Mane           | Forour     |
|         | Gaurav Desai              |            |
|         | Harshada Vibhute          | Hola       |
|         | Suhas Jadhav              | and a      |
|         | Suraj Gaik