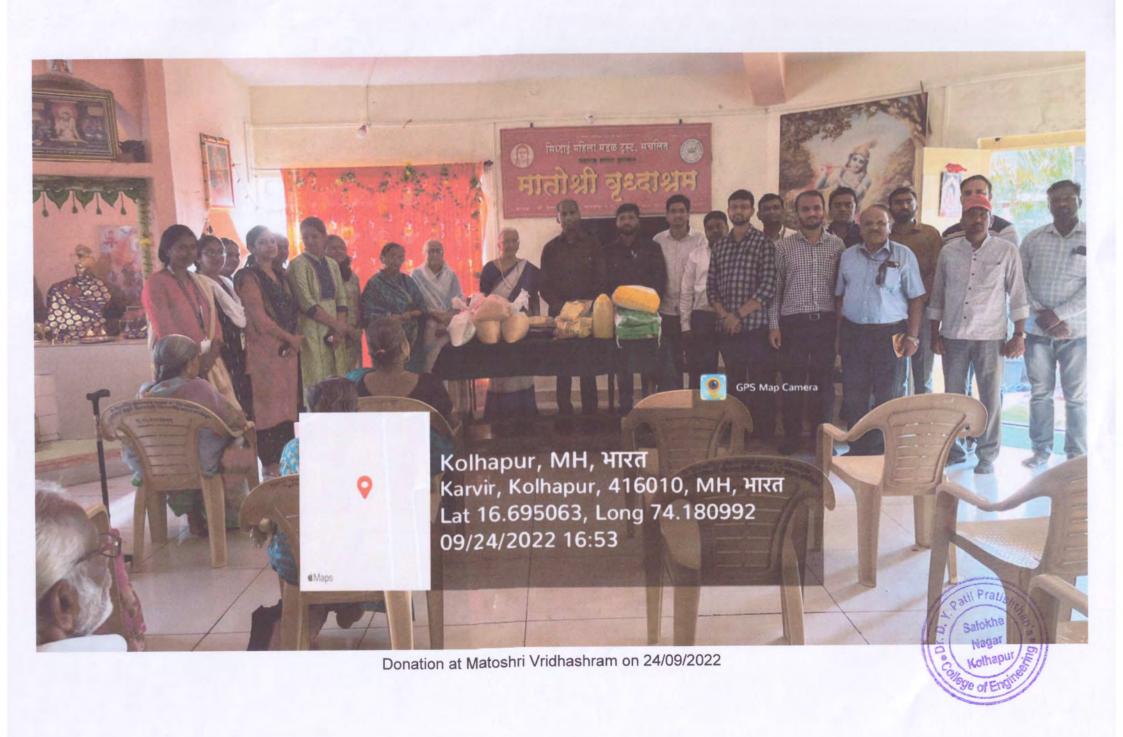

## Dr. D Y Patil Pratishthan's College of Engineering, Salokhenagar KolhapurForm 2 PROCESS Report File:

| Clusters: Education/Research/External/Admin/Others Elaboration: Cyber Security awareness program |                                        |                                 |                                                                 |
|--------------------------------------------------------------------------------------------------|----------------------------------------|---------------------------------|-----------------------------------------------------------------|
|                                                                                                  | Dept: NSS (National<br>Service Scheme) | In charge: Mr. Suraj<br>Gaikwad | File: Dept/C <luster>/F<ile><no>/Sl No/Date</no></ile></luster> |
| Process Name: Cyber Security awareness program                                                   | Start date 10/11/2022                  | End date 10/11/2022             | Status: Completed 100%<br>(Percentile completion)               |
| Outcome: Awareness among<br>students about Cyber-attacks and<br>security                         | Cost: -                                | Head: Mr. Suraj Gaikwad         |                                                                 |

Summary:

Cyber Security awareness program

**About the process:** Cyber Security awareness program held on 10<sup>th</sup> November 2022 for college students. Discussed points are: What is Cyber security, attacks of cyber, how to prevent from cyber attacks.

Outcome: Awareness among students about Cyber-attacks and security

Points to observe: Students were attended Cyber Security awareness program

Principal

PRINCIPAL

Dr. D. Y. Patil Pratishthan's College of Engineering Salokhe Nagar, Kolhapur. Campus Director