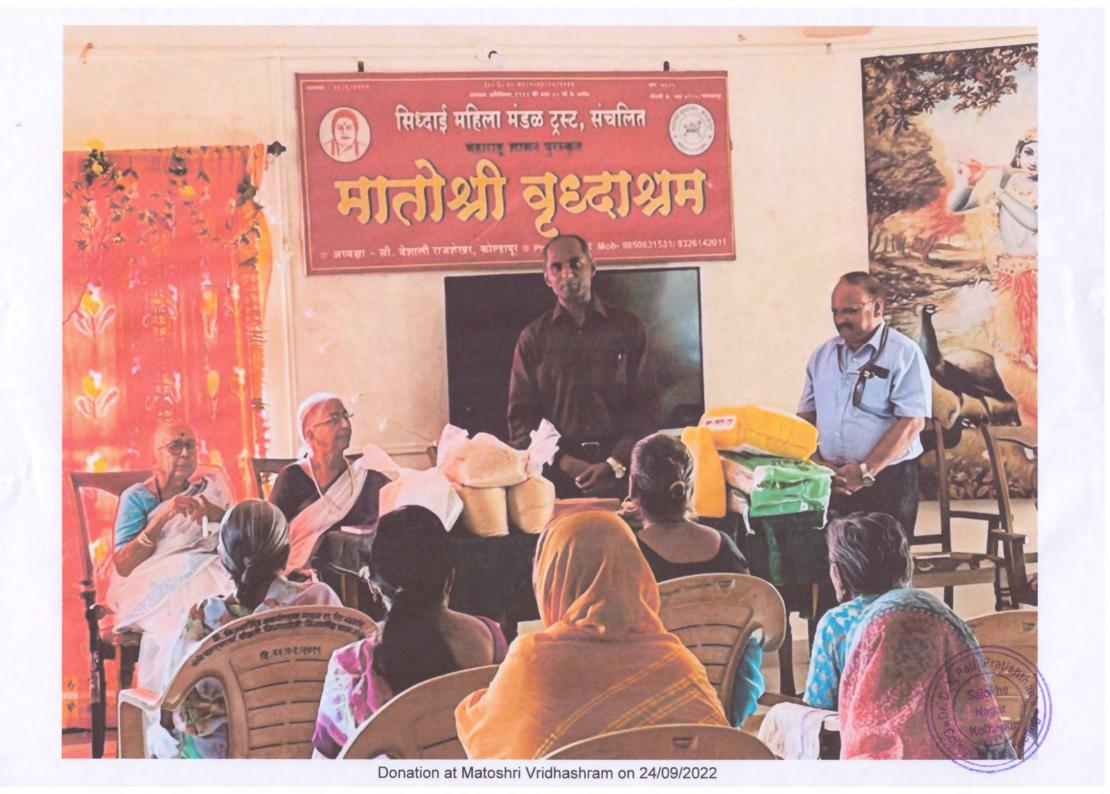

## Dr. D Y Patil Pratishthan's College of Engineering, Salokhenagar KolhapurForm 2 PROCESS Report File:

| Clusters: Education/Research/External/Admin/Others Elaboration: Cyber Security awareness program |                                        |                                 |                                                                 |
|--------------------------------------------------------------------------------------------------|----------------------------------------|---------------------------------|-----------------------------------------------------------------|
|                                                                                                  | Dept: NSS (National<br>Service Scheme) | In charge: Mr. Suraj<br>Gaikwad | File: Dept/C <luster>/F<ile><no>/Sl No/Date</no></ile></luster> |
| Process Name: Cyber Security awareness program                                                   | Start date 10/11/2022                  | End date 10/11/2022             | Status: Completed 100%<br>(Percentile completion)               |
| Outcome: Awareness among<br>students about Cyber-attacks and<br>security                         | Cost: -                                | Head: Mr. Suraj Gaikwad         |                                                                 |

Summary:

Cyber Security awareness program

**About the process:** Cyber Security awareness program held on 10<sup>th</sup> November 2022 for college students. Discussed points are: What is Cyber security, attacks of cyber, how to prevent from cyber attacks.

Outcome: Awareness among students about Cyber-attacks and security

Points to observe: Students were attended Cyber Security awareness program

Principal

PRINCIPAL

Dr. D. Y. Patil Pratishthan's College of Engineering Salokhe Nagar, Kolhapur. Campus Director