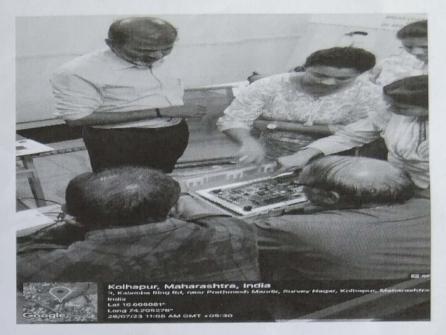

### Photo Gallery of faculty Training Program

Kolhapur, Maharashtra, India 3, Kalamba Ring Rd, neer Prathmesh Mandir, Survey Nagar, Kolhapur, Maharashtra 416007, India Lat 16.666091° Long 74.205276° 26/07/23 10:29 AM GMT +05:30 Dr. Shrinivas Rao sir giving one day IoT training to all faculty at DYPESN