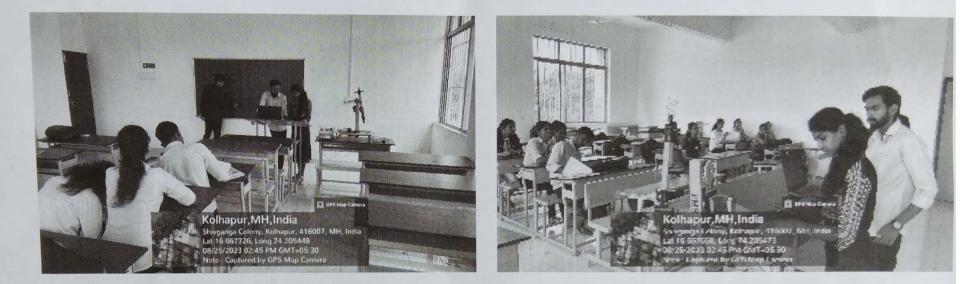

Photo Gallery of Student Training Program

Robotics Trainig conducted for Electrical Engineering students at DYPESN

| I | Dr. D.Y.Patil Pratishthan's College of Engineering, Salokhenagar- |
|---|-------------------------------------------------------------------|
|   | Kolhapur                                                          |
| - | Department of Electrical Engineering                              |
|   | Attendance                                                        |
| - | Academic Year 2022-23                                             |