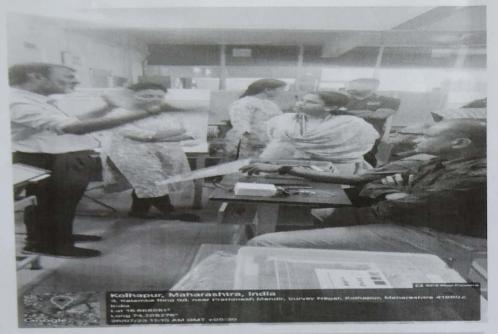

### Photo Gallery of faculty Training Program

Kolhapur, Maharashtra, India 3, Kalamba Ring Rd, neer Prathmesh Mandir, Survey Nagar, Kolhapur, Maharashtra 416007, India Lat 16.666091° Long 74.205276° 26/07/23 10:29 AM GMT +05:30 Dr. Shrinivas Rao sir giving one day IoT training to all faculty at DYPESN