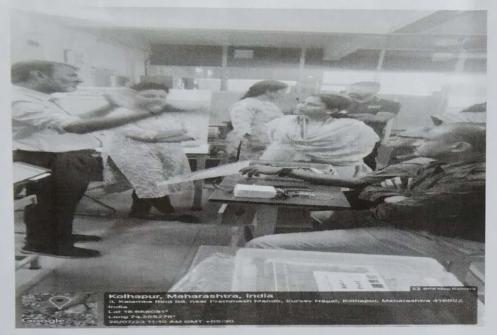

### Photo Gallery of faculty Training Program

Kolhapur, Maharashtra, India 3, Kalamba Ring Rd, neer Prathmesh Mandir, Survey Nagar, Kolhapur, Maharashtra 416007, India Lat 16.666091° Long 74.205276° 26/07/23 10:29 AM GMT +05:30 Dr. Shrinivas Rao sir giving one day IoT training to all faculty at DYPESN