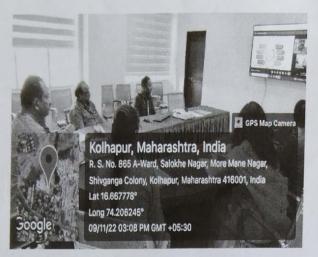

Photo Gallery of Student Training Program

Robotics Trainig conducted for Electrical Engineering students at DYPESN

| I | Dr. D.Y.Patil Pratishthan's College of Engineering, Salokhenagar- |
|---|-------------------------------------------------------------------|
|   | Kolhapur                                                          |
| - | Department of Electrical Engineering                              |
|   | Attendance                                                        |
| - | Academic Year 2022-23                                             |