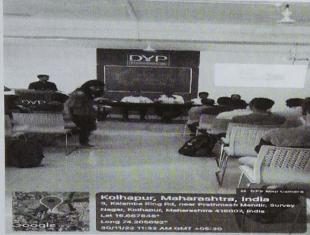

### Photo Gallery of faculty Training Program

Kolhapur, Maharashtra, India 3, Kalamba Ring Rd, neer Prathmesh Mandir, Survey Nagar, Kolhapur, Maharashtra 416007, India Lat 16.666091° Long 74.205276° 26/07/23 10:29 AM GMT +05:30 Dr. Shrinivas Rao sir giving one day IoT training to all faculty at DYPESN