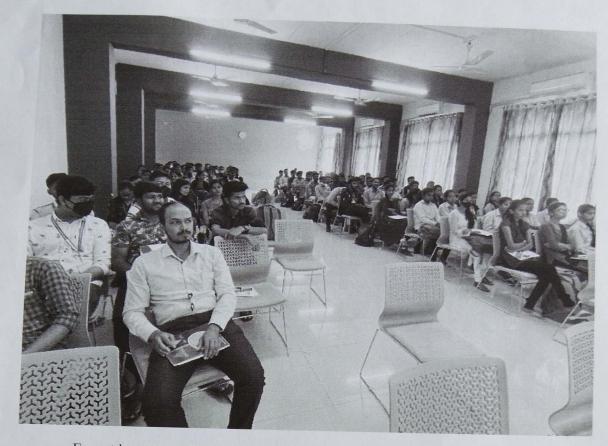

| Kamble Ganesh Sanajy            | Ganest     |
| 31                    | Powar nitin Kailas              | (PNWHO     |
| 32                    | Pardeshi Shraddha Bharat        | Braser.    |
| 33                    | Kamble Shreyas pralhad          | Skamble    |
| 33                    | Suryawanshi Kedar Ramchandra    | K-S.R      |
| 34                    | Sawant Vighnesh shshikant       | apple      |
| and the second second | Tidake Gourav Ravindrarao       | GHKade     |
| 36                    | Jadhav Dhananjay Nandkumar      | Dows       |
| 37                    | Patil Sourabh Tukaram           | SPatt      |
| 38                    | Jathar Rutuja Tanaji            | Pratha     |
| 39<br>40              | Yaday Bhau Bhimrao              | RMadaus    |





Expert lecture on "Balance between Environment and Civil Engineering

















Departmental Advisory Board Meeting

### **Appointment Letter**

To, Mr. Abhijeet Patil, tCognition, IT Park, Kolhapur.

On behalf of the Department of Computer Science and Engineering at Dr. D. Y. Patil Pratishtan's College of Engineering, Kolhapur, I express my sincere gratitude for agreeing to serve on the Departmental Advisory Board.

Your current appointment begins from 15/07/2023. Your expertise and insights will be invaluable in guiding our department and enhancing the educational experience of our students. Thank you for your commitment and support.

Dr. Suresh Mane

Principal

Ablenjut

Dr. Abhijeet Mane **Campus Director** 

Recaised Herent 28-07-2023





**Department of Computer Science and