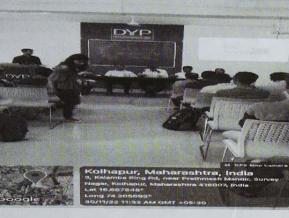

### Photo Gallery of faculty Training Program

Kolhapur, Maharashtra, India 3, Kalamba Ring Rd, neer Prathmesh Mandir, Survey Nagar, Kolhapur, Maharashtra 416007, India Lat 16.666091° Long 74.205276° 26/07/23 10:29 AM GMT +05:30 Dr. Shrinivas Rao sir giving one day IoT training to all faculty at DYPESN