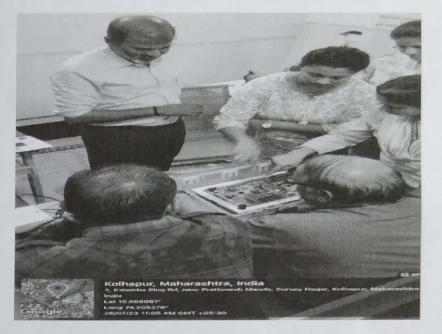

### Photo Gallery of faculty Training Program

Kolhapur, Maharashtra, India 3, Kalamba Ring Rd, neer Prathmesh Mandir, Survey Nagar, Kolhapur, Maharashtra 416007, India Lat 16.666091° Long 74.205276° 26/07/23 10:29 AM GMT +05:30 Dr. Shrinivas Rao sir giving one day IoT training to all faculty at DYPESN