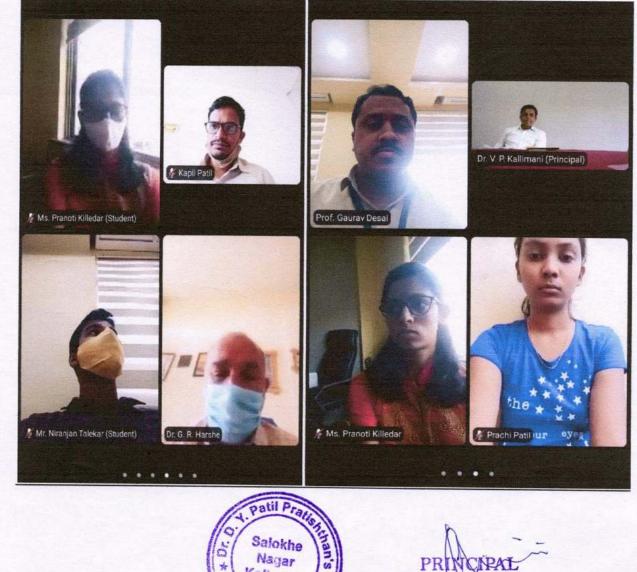

### Anti-Ragging Committee

Date: 20/08/2022

All the members of the Anti-ragging committee are hereby informed that a meeting is arranged. Please note the meeting details as below.

Date of Meeting: 20/08/2022

Time : 11.15 am

Venue : Board Room

The agenda of the meeting is-

| Sr. No. | r. No. Agenda or Points to be discussed in the meeting                                            |  |
|---------|---------------------------------------------------------------------------------------------------|--|
| 1)      | Review of last meeting of committee.                                                              |  |
| 2)      | To review the case of ragging if any.                                                             |  |
| 3)      | To discuss for organizing programs, seminars for awareness of anti-<br>ragging in college campus. |  |
| 4)      | To share videos, documents, posters regarding anti-ragging awareness among students.              |  |
| 5)      | To create awareness among students regarding anti-ragging through lectures.                       |  |
| 6)      | Any other issue at the time of meeting.                                                           |  |