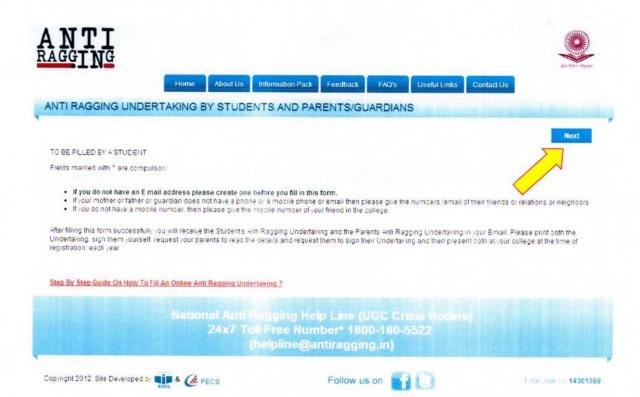

# Flowchart for filling Anti-Ragging form

### **Click on Link**

### https://www.antiragging.in/affidavit\_affiliated\_form.php

### Fill the form carefully with all the student details

### Confidential Survey

Please answer these questions truthfully and honestly because this survey is totally Confidential. So no part of this survey is going to show anything to your college. Your college will only know that you have participated in this survey

Yas

Yes

Severe

Mild

. No

· No

Were you ever ragged ? \*

Did you ever rag anybody ? • • No What is the phone number of National Anti Ragging 18001805522 Help Line \*

Does ragging happen in your college ? \*

Check whether form is filled completely. Now click on Submit Button

Note and write down the Reference number of student in the Google Spreadsheet shared on your mail id

Enter the Reference number, Student Student Mail id Contact No. on the link and Download his undertaking Document (pdf format) and give the file name as Student name and Surname

https://www.antiragging.in/undertaking\_request.php

Ask student to check his own mail id for mail regarding Antiragging, Tell him to forward the same mail to below mail id. antiraggingcelldypsn@gmail.com

# Affidavit Registration Form For Affiliated Colleges

### Fields marked with \* are compulsory.