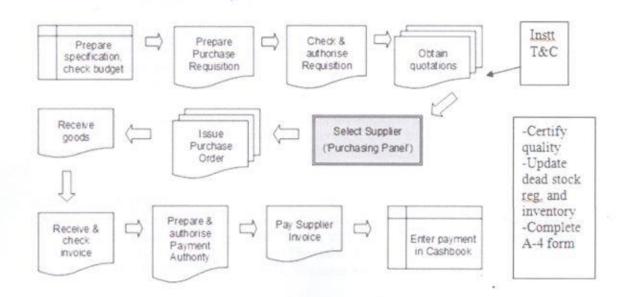

must have just right financial capacity and technical capability for our needs (demonstrated through satisfactory past performance of contracts of same or similar nature). Buying a few packets of printer paper directly from a large manufacturer may not be the right strategy. On the other hand, if our requirements are very large, buying such requirements through dealers or middlemen may also not be right.

#### Resources

SUK Academic Calendar, SUK Exam Rules & Regulations

#### ROLES AND RESPONSIBILITIES

#### ROLE

Dr V.P.Kallimani Mr. J.V. Ware HODs

Dean Admin, A.O.

#### RESPONSIBILITY

In charge

To coordinate the Process n sign the docs. To monitor the Process,( forward the claims if any to the Principal)

To monitor the Process n sign the docs.

#### Standard Operating Procedure:





#### Purchasing STEPS

In charge staff raise the request of purchase after discussing with HOD (fill the Procurement form A3)

from the Principal, Purchase committee, Management to be obtained for the amount > Rs 5000

P.O an order to be raised and inform the Account section. Send P.O on request from Vendors

Place order and make payments as per the negotiations made with vendors. T&C applies

Service and Warranty applies

Procure and complete the implementation, test, verify and validate

Prepare completion report (form A4) with images and keep copy in Dept, Acc, KMC.

#### PROCURE-TO-PAY

All purchases of goods and services must be done in an open and competitive environment to ensure that the prices that the institute pays are fair and reasonable. Below is an outline of the appropri