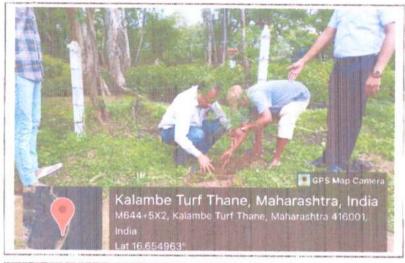

### Photo Gallery Cleanliness Drive And Mansoon Treak

(1)

DYPCOESN, Process completion report

PRINCIPAL
Dr. D. Y. Patil Pratishthan's
College of Engineering
Salokhe Nagar, Kolhapur.