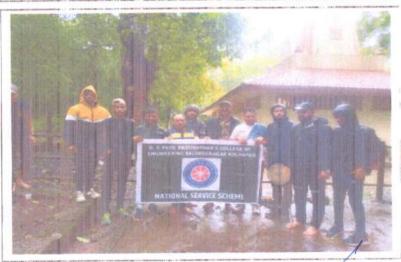

### Photo Gallery Cleanliness Drive And Mansoon Treak

(1)

DYPCOESN, Process completion report

PRINCIPAL
Dr. D. Y. Patil Pratishthan's
College of Engineering
Salokhe Nagar, Kolhapur.