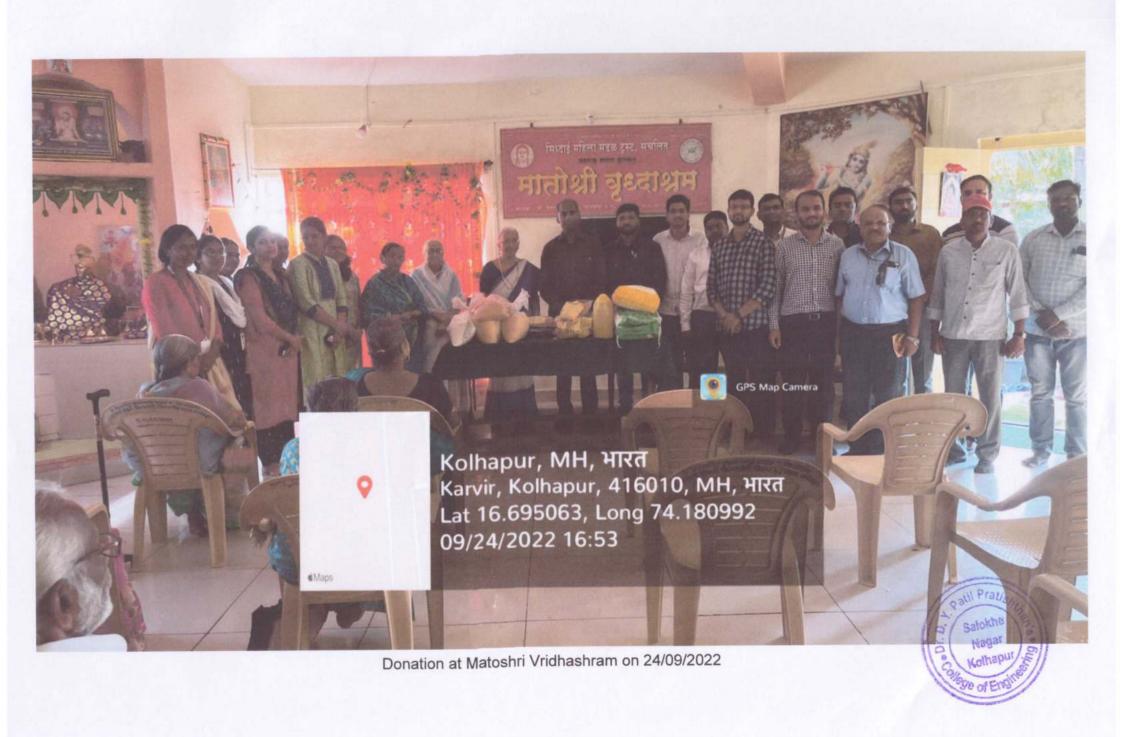

. D. Y. Patil Pratishthan's | College of Engineering | Salakhanana            |
|-------------------------------|------------------------|------------------------|
| DYP-ACAD ERMI                 | Be at Engineering      | Saloknenagar, Kolnapur |

Doc. No: DYP-ACAD-FRM1

Page 1of 1

## Department of National Service Scheme (NSS)

Date: 23/09/2022

#### NOTICE

As a social responsibility all teaching, non-teaching faculty members are informed that we will go to Matoshri Vridhashram, Kolhapur for donating daily use material and Food material to old age peoples.

Date: 24<sup>th</sup> September 2022

Time: After college hours.

Prof. Kedar Gaikwad

NSS Head

Dr. S. D. Mane

Principal PRINCIPAL

Dr. D. Y. Patil Pratishthan's College of Engineering Salokhe Nagar, Kolhapur. Dr. A. M. Mane









# Dr. D. Y. Patil Pratishthan's College of Engineering Salokhenagar, Kolhapur

Department of NSS

Attendance - Donation to Matoshri vridhashram

| SR. NO. | NAME               | SIGN      |
|---------|--------------------|-----------|
| 1       | AMRUTA CHITARI     | BY        |
| 2       | RASHMI JADHAV      | JRY )     |
| 3       | SURAJ GAIKWAD      | Frai Vov  |
| 4       | TANAJI YADAV       | Monday    |
| 5       | ROHIT LIGADE       | Bisago    |
| 6       | AMOL PATIL         | A.C.      |
| 7       | AMAR PATIL         | Toda      |
| 8       | SURAJ PATIL        | Sunt      |
| 9       | SUHAS JADHAV       | Sadia     |
| 10      | GAURAV DESAI       | A DAGI    |
| 11      | ROHIT DESAI        | Desas     |
| 12      | SHAILAJA PANHALKAR | Spanhab   |
| 13      | LEENA JAD