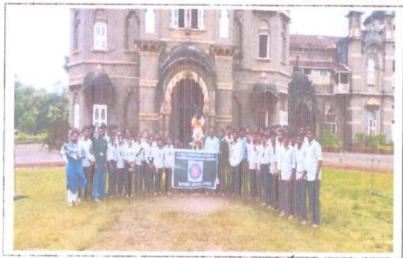

# Dr. D Y Patil Pratishthan's College of Engineering, Salokhenagar Kolhapur PROCESS Report

| Elaboration:                                                                                                                                                    | Clusters: NAT                                                      | TONAL SERVICE SO                                                 | СНЕМЕ                                                                                                           |
|-----------------------------------------------------------------------------------------------------------------------------------------------------------------|--------------------------------------------------------------------|------------------------------------------------------------------|-----------------------------------------------------------------------------------------------------------------|
|                                                                                                                                                                 | Shah                                                               | nu Maharaj Jayanti                                               |                                                                                                                 |
| Process Name:- Motivational Speech and Cleanliness Drive.                                                                                                       | Start date- 26/06/2023                                             | End date 26/06/2023                                              | Status: 100%<br>(Percentile completion)                                                                         |
| birth Place.                                                                                                                                                    | Maharaj Jayanti, Students of the haraj Life and after that we have | the DYPSN college was Preser<br>we done cleanliness drive at the | nt at DYPSN in Fist Session we have conducted the<br>New palace Kolhapur after that we visited the shahumaharaj |
| About the process We sent Activity Notice to the stud By taking concern of NSS Team & On the day of activity, we circulate Director Sir & Principal Sir take to | Management and faculty, we the attendance among student            | display the notice to students r                                 | egarding conduction of NSS activity. ctivity. amp and the students are satisfied.                               |
| Outcome<br>Students Getting Knowledge about                                                                                                                     | t History of Chh. Shahu Mahar                                      | raj.                                                             |                                                                                                                 |
| Points to observe                                                                                                                                               |                                                                    |                                                                  |                                                                                                                 |
| Team Management, Team Work, S                                                                                                                                   | ocial Help                                                         |                                                                  |                                                                                                                 |
| Will                                                                                                                                                            |                                                                    | K                                                                | Abligat                                                                                                         |
| NSS Programme Office                                                                                                                                            | r                                                                  | Principal                                                        | Campus Director                                                                                                 |

#### Summary:-

On the occasion of Chatrapati Shivaji Maharaj Shivrajyabhishek at Raigad, students of the DYPSN college was present at NSS Shivaji University, Kolhapur. Students getting ideas about camp at Raigad, there are so many activity done by students like Cleanliness Drive, Traffic Management, Cultural Activity.