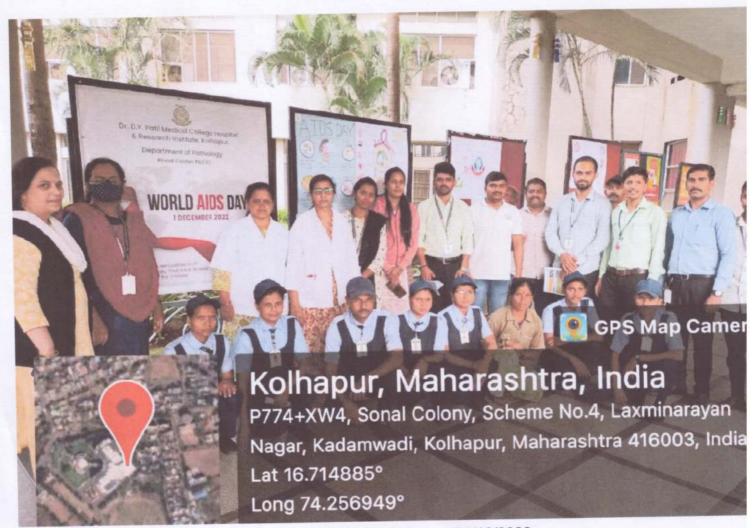

### Photo Gallery Cleanliness Drive And Mansoon Treak

(1)

DYPCOESN, Process completion report

PRINCIPAL
Dr. D. Y. Patil Pratishthan's
College of Engineering
Salokhe Nagar, Kolhapur.