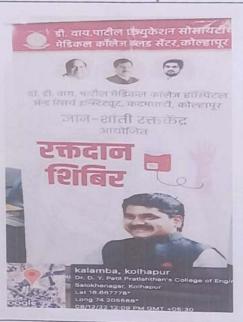

elped this noble cause for society. The Institute Principal Dr. S. D. Mane also did the blood donation and encouraged all to participate in the camp actively. The donors were given the Blood Donor card and Appreciation Certificate for their contribution. The Hospital Team also gave an appreciation Certificate to the Institute for organizing and conducting such a social activity.



- 2. The camp was witnessed by majority of first time blood donors which is a great initiative to motivate future students.
- 3. The students understood the importance of blood donation and its benefits to them and their family.

#### Points to observe:

Students were actively involved in the Blood donation camp and total 92 students donated blood.

Dean (Student Affairs)

N.S.S. Coordinator



Photo Gallery

































## Dr. D. Y. Patil Pratishthan's College of Engineering Salokhenagar, Kolhapur

Department of NSS
Attendance – Blood Donation

| Sr. No. | Name                      | Sign       |
|---------|---------------------------|------------|
|         | Shintre Omkar Rajaram     | Sign       |
|         | Mujawar Ahad Liyakat      | Mugnor     |
|         | Sayyad Arfaz Aslam        | - 2        |
|         | Patil Sahil Sunil         | Sayyan     |
|         | Havishman Shivaji Ghatge  | Tax 1      |
|         | Powar Kuber Arvind        | Rinaug     |
|         | Dr. Suresh Mane           | Howar      |
|         | Gaurav Desai              | 1          |
|         | Harshada Vibhute          | Stale      |
|         | Suhas Jadhav              | Sold I     |
|