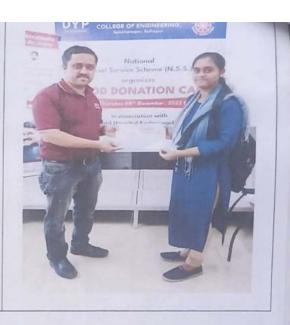

cause for society. The Institute Principal Dr. S. D. Mane also did the blood donation and encouraged all to participate in the camp actively. The donors were given the Blood Donor card and Appreciation Certificate for their contribution. The Hospital Team also gave an appreciation Certificate to the Institute for organizing and conducting such a social activity.



- 2. The camp was witnessed by majority of first time blood donors which is a great initiative to motivate future students.
- 3. The students understood the importance of blood donation and its benefits to them and their family.

#### Points to observe:

Students were actively involved in the Blood donation camp and total 92 students donated blood.

Dean (Student Affairs)

N.S.S. Coordinator



Photo Gallery

































## Dr. D. Y. Patil Pratishthan's College of Engineering Salokhenagar, Kolhapur

Department of NSS
Attendance – Blood Donation

| Sr. No. | Name                      | Sign       |
|---------|---------------------------|------------|
|         | Shintre Omkar Rajaram     | Sign       |
|         | Mujawar Ahad Liyakat      | Mugnor     |
|         | Sayyad Arfaz Aslam        | - 2        |
|         | Patil Sahil Sunil         | Sayyan     |
|         | Havishman Shivaji Ghatge  | Tax 1      |
|         | Powar Kuber Arvind        | Rinaug     |
|         | Dr. Suresh Mane           | Howar      |
|         | Gaurav Desai              | 1          |
|         | Harshada Vibhute          | Stale      |
|         | Suhas Jadhav              | Sold I     |
|         | Suraj Gaikw