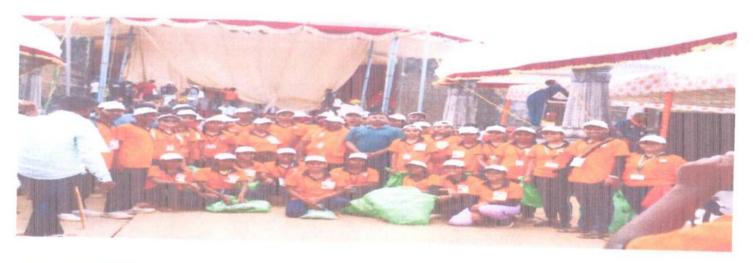

## Dr. D Y PatilPratishthan's College of Engineering ,Salokhenagar Kolhapur PROCESS Report File:

|                                   | Clust                    | ers:National Service Sch    | ieme                     |  |
|-----------------------------------|--------------------------|-----------------------------|--------------------------|--|
| Elaboration:                      | NSS Camp at RAIGAD       |                             |                          |  |
|                                   | Dept: N.S.S.             | In charge:- V. P. Kallimani | File: N.S.S. Dept.       |  |
| Process Name:- NSS CAMP at RAIGAD | Start date :- 02/06/2023 | End date :- 08/06/2023      | Status:- 100 % Completed |  |

#### Summary:-

On the occasion of Chatrapati Shivaji Maharaj Shivrajyabhishek at Raigad, students of the DYPSN college was present at NSS Shivaji University, Kolhapur. Students getting ideas about camp at Raigad, there are so many activity done by students like Cleanliness Drive, Traffic Management, Cultural Activity.