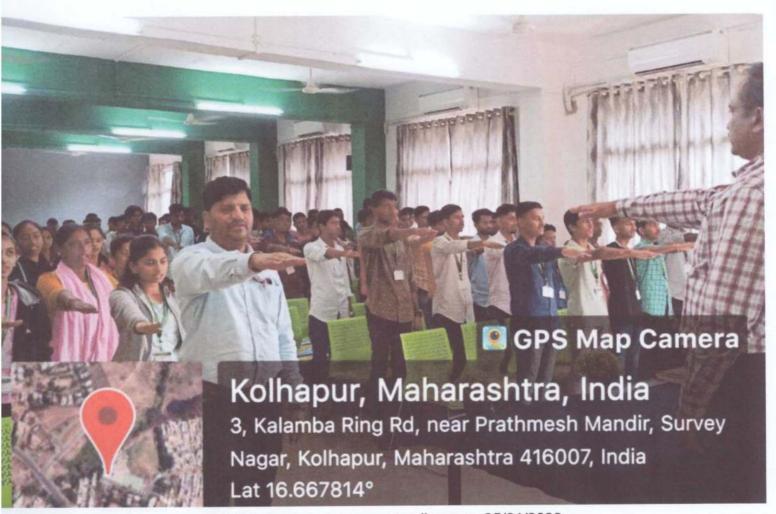

### Photo Gallery Cleanliness Drive And Mansoon Treak

(1)

DYPCOESN, Process completion report

PRINCIPAL
Dr. D. Y. Patil Pratishthan's
College of Engineering
Salokhe Nagar, Kolhapur.