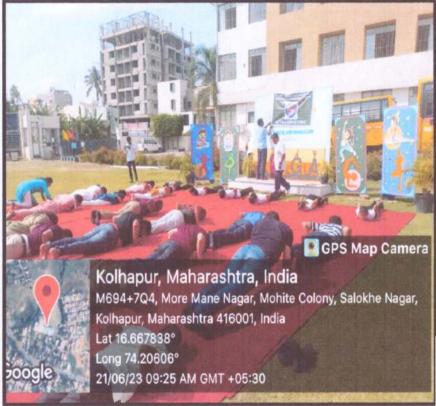

### Photo Gallery Cleanliness Drive And Mansoon Treak

(1)

DYPCOESN, Process completion report

PRINCIPAL
Dr. D. Y. Patil Pratishthan's
College of Engineering
Salokhe Nagar, Kolhapur.