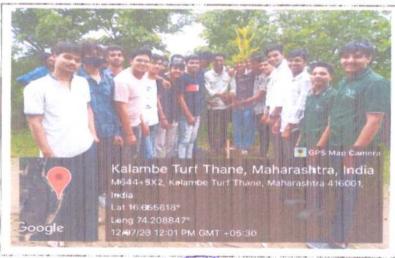

### Photo Gallery Cleanliness Drive And Mansoon Treak

(1)

DYPCOESN, Process completion report

PRINCIPAL
Dr. D. Y. Patil Pratishthan's
College of Engineering
Salokhe Nagar, Kolhapur.