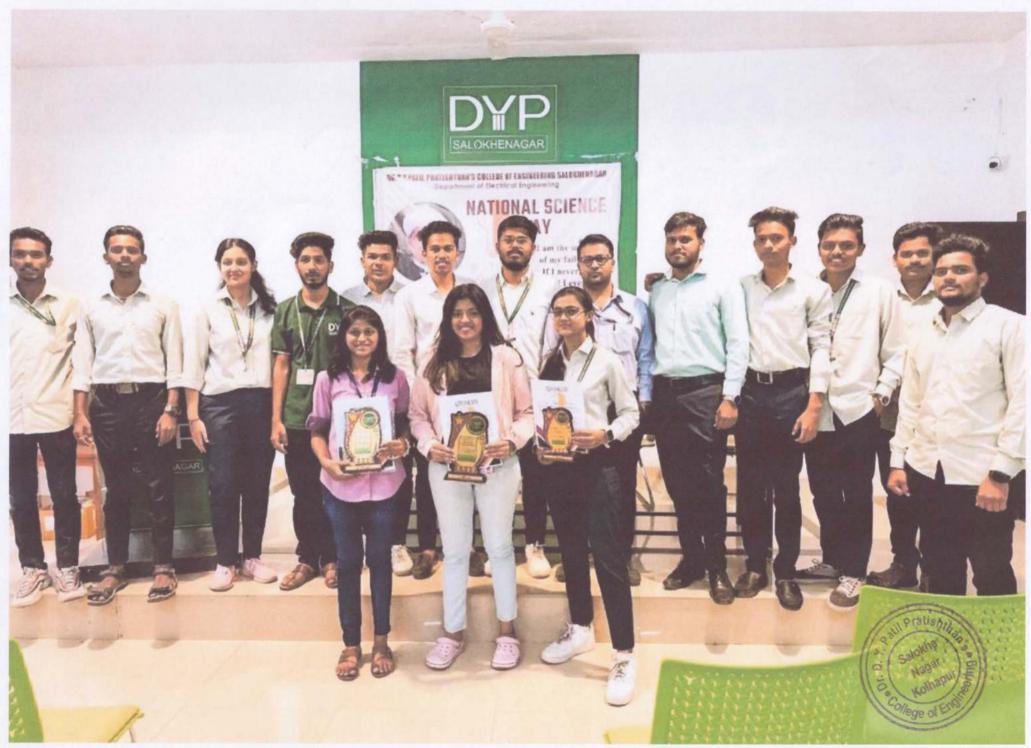

|                                     |  |
| Page 1of 1                                                                  |                                     |  |
|                                                                             | nt of National Service Scheme (NSS) |  |

Date: 24/02/2023

#### NOTICE

All Students are hereby informed that NSS department is going to organize National Science Day on 28<sup>th</sup> February 2023. All be present at 11.00 am. Venue: Panini hall

Prof. Suraj Gaikwad

**NSS Head** 

Dr. S. D. Mane

Principal

PRINCIPAL

Dr. D. Y. Patil Pratishthan's College of Engineering Salokhe Nagar, Kolhapur. Dr. A. M. Mane

Campus Director

Campus Director
D.Y.Patil Educational Campus,
Salokhenagar, Kolhapur.





National Science Day celebration on 28/02/2023 at college







# Dr. D. Y. Patil Pratishthan's College of Engineering Salokhenagar, Kolhapur

Department of NSS Attendance –National Science Day

| SR. NO. | NAME                        | SIGN         |
|---------|-----------------------------|--------------|
| 1       | MORE SANKET SAMBHAJI        | Santa        |
| 2       | PATIL RAJNANDINI PRATAP     | Dell'I       |
| 3       | SHINDE RAJWARDHAN VISHWAJIT | See .        |
| 4       | SANDHYA SANJAY RANE         | Rane         |
| 5       | PATIL SHREYA PRAKASH        | die          |
| 6       | SHIVANI VIJAY KOLI          | simeja.      |
| 7       | JAYVANT SANJAY JAGTAP       | Cantral      |
| 8       | SHREYA KAKASAHEB KUMBHAR    | Sanjey       |
| 9       | KULKARNI RUSHIKESH P