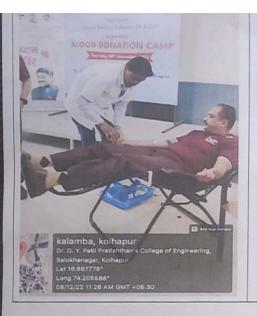

### Photo Gallery Cleanliness Drive And Mansoon Treak

(1)

DYPCOESN, Process completion report

PRINCIPAL
Dr. D. Y. Patil Pratishthan's
College of Engineering
Salokhe Nagar, Kolhapur.