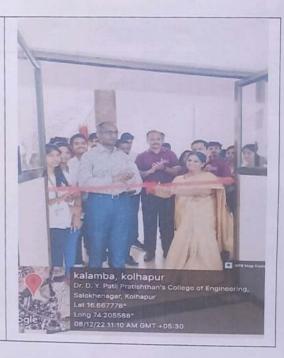

ped this noble cause for society. The Institute Principal Dr. S. D. Mane also did the blood donation and encouraged all to participate in the camp actively. The donors were given the Blood Donor card and Appreciation Certificate for their contribution. The Hospital Team also gave an appreciation Certificate to the Institute for organizing and conducting such a social activity.



- 2. The camp was witnessed by majority of first time blood donors which is a great initiative to motivate future students.
- 3. The students understood the importance of blood donation and its benefits to them and their family.

#### Points to observe:

Students were actively involved in the Blood donation camp and total 92 students donated blood.

Dean (Student Affairs)

N.S.S. Coordinator



Photo Gallery

































## Dr. D. Y. Patil Pratishthan's College of Engineering Salokhenagar, Kolhapur

Department of NSS
Attendance – Blood Donation

| Sr. No. | Name                      | Sign       |
|---------|---------------------------|------------|
|         | Shintre Omkar Rajaram     | Sign       |
|         | Mujawar Ahad Liyakat      | Mugnor     |
|         | Sayyad Arfaz Aslam        | - 2        |
|         | Patil Sahil Sunil         | Sayyan     |
|         | Havishman Shivaji Ghatge  | Tax 1      |
|         | Powar Kuber Arvind        | Rinaug     |
|         | Dr. Suresh Mane           | Howar      |
|         | Gaurav Desai              | 1          |
|         | Harshada Vibhute          | Stale      |
|         | Suhas Jadhav              | Sold I     |
|