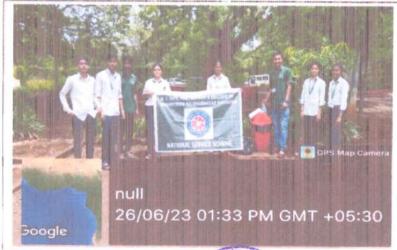

## Dr. D Y PatilPratishthan's College of Engineering ,Salokhenagar Kolhapur PROCESS Report File:

|                                   | Clust                    | ers:National Service Sch    | ieme                     |  |
|-----------------------------------|--------------------------|-----------------------------|--------------------------|--|
| Elaboration:                      | NSS Camp at RAIGAD       |                             |                          |  |
|                                   | Dept: N.S.S.             | In charge:- V. P. Kallimani | File: N.S.S. Dept.       |  |
| Process Name:- NSS CAMP at RAIGAD | Start date :- 02/06/2023 | End date :- 08/06/2023      | Status:- 100 % Completed |  |

#### Summary:-

On the occasion of Chatrapati Shivaji Maharaj Shivrajyabhishek at Raigad, students of the DYPSN college was present at NSS Shivaji University, Kolhapur. Students getting ideas about camp at Raigad, there are so many activity done by students like Cleanliness Drive, Traffic Management, Cultural Activity.