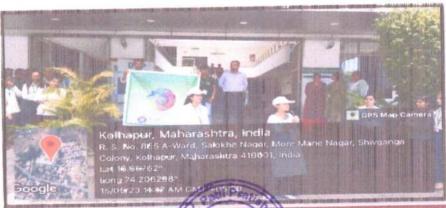

# Dr. D Y Patil Pratishthan's College of Engineering, Salokhenagar Kolhapur PROCESS Report

| Elaboration:                                                                                                                                                    | Clusters: NAT                                                      | TONAL SERVICE SO                                                 | СНЕМЕ                                                                                                           |
|-----------------------------------------------------------------------------------------------------------------------------------------------------------------|--------------------------------------------------------------------|------------------------------------------------------------------|-----------------------------------------------------------------------------------------------------------------|
|                                                                                                                                                                 | Shah                                                               | nu Maharaj Jayanti                                               |                                                                                                                 |
| Process Name:- Motivational Speech and Cleanliness Drive.                                                                                                       | Start date- 26/06/2023                                             | End date 26/06/2023                                              | Status: 100%<br>(Percentile completion)                                                                         |
| birth Place.                                                                                                                                                    | Maharaj Jayanti, Students of the haraj Life and after that we have | the DYPSN college was Preser<br>we done cleanliness drive at the | nt at DYPSN in Fist Session we have conducted the<br>New palace Kolhapur after that we visited the shahumaharaj |
| About the process We sent Activity Notice to the stud By taking concern of NSS Team & On the day of activity, we circulate Director Sir & Principal Sir take to | Management and faculty, we the attendance among student            | display the notice to students r                                 | egarding conduction of NSS activity. ctivity. amp and the students are satisfied.                               |
| Outcome<br>Students Getting Knowledge about                                                                                                                     | t History of Chh. Shahu Mahar                                      | raj.                                                             |                                                                                                                 |
| Points to observe                                                                                                                                               |                                                                    |                                                                  |                                                                                                                 |
| Team Management, Team Work, S                                                                                                                                   | ocial Help                                                         |                                                                  |                                                                                                                 |
| Will                                                                                                                                                            |                                                                    | K                                                                | Abligat                                                                                                         |
| NSS Programme Office                                                                                                                                            | r                                                                  | Principal                                                        | Campus Director                                                                                                 |

#### Photo Gallery Chh. Shahu Maharaj Jayanti

DYPCOESN, Procest completion report

PRINCIPAL
Dr. D. Y. Patil Pratishthan's
College of Engineering
Salokhe Nagar, Kolhapur