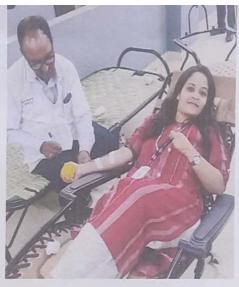

le cause for society. The Institute Principal Dr. S. D. Mane also did the blood donation and encouraged all to participate in the camp actively. The donors were given the Blood Donor card and Appreciation Certificate for their contribution. The Hospital Team also gave an appreciation Certificate to the Institute for organizing and conducting such a social activity.



- 2. The camp was witnessed by majority of first time blood donors which is a great initiative to motivate future students.
- 3. The students understood the importance of blood donation and its benefits to them and their family.

#### Points to observe:

Students were actively involved in the Blood donation camp and total 92 students donated blood.

Dean (Student Affairs)

N.S.S. Coordinator



Photo Gallery

































## Dr. D. Y. Patil Pratishthan's College of Engineering Salokhenagar, Kolhapur

Department of NSS
Attendance – Blood Donation

| Sr. No. | Name                      | Sign       |
|---------|---------------------------|------------|
|         | Shintre Omkar Rajaram     | Sign       |
|         | Mujawar Ahad Liyakat      | Mugnor     |
|         | Sayyad Arfaz Aslam        | - 2        |
|         | Patil Sahil Sunil         | Sayyan     |
|         | Havishman Shivaji Ghatge  | Tax 1      |
|         | Powar Kuber Arvind        | Rinaug     |
|         | Dr. Suresh Mane           | Howar      |
|         | Gaurav Desai              | 1          |
|         | Harshada Vibhute          | Stale      |
|         | Suhas Jadhav              | Sold I     |
|         | Suraj Gai