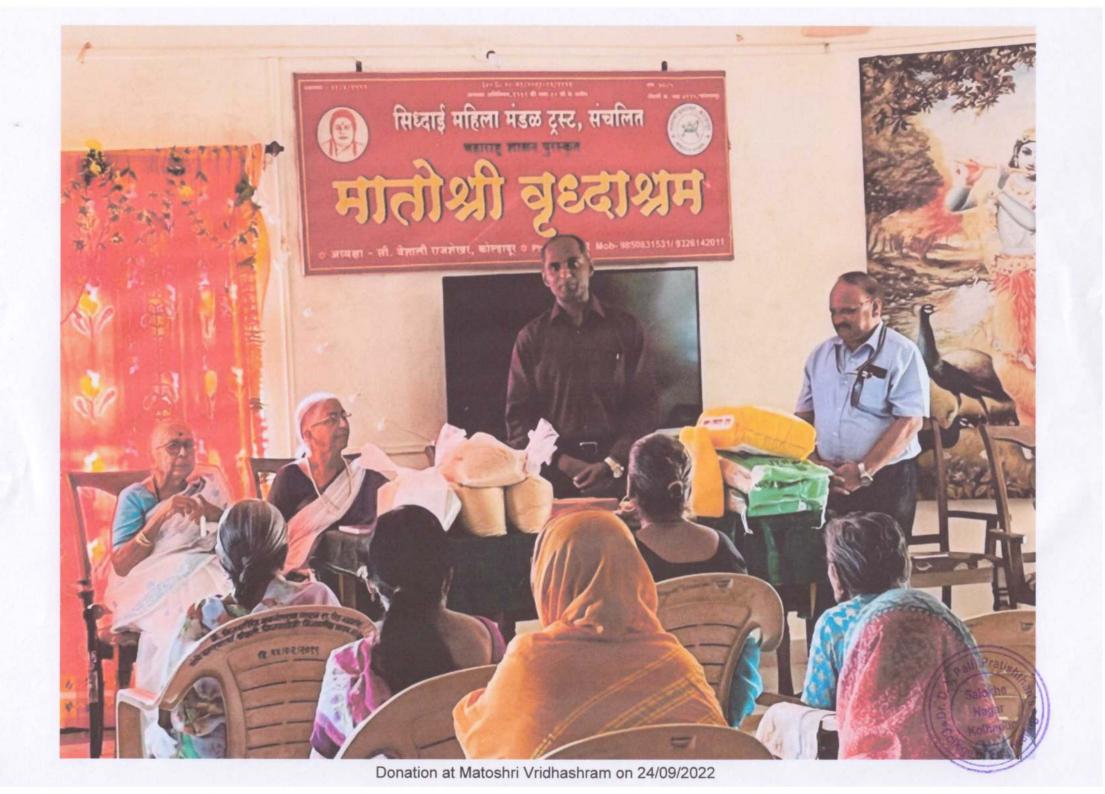

Dr. D. Y. Patil Pratishthan's | College of Engineering | Salakhanana            |
|-------------------------------|------------------------|------------------------|
| DYP-ACAD ERMI                 | Be at Engineering      | Saloknenagar, Kolnapur |

Doc. No: DYP-ACAD-FRM1

Page 1of 1

## Department of National Service Scheme (NSS)

Date: 23/09/2022

#### NOTICE

As a social responsibility all teaching, non-teaching faculty members are informed that we will go to Matoshri Vridhashram, Kolhapur for donating daily use material and Food material to old age peoples.

Date: 24<sup>th</sup> September 2022

Time: After college hours.

Prof. Kedar Gaikwad

NSS Head

Dr. S. D. Mane

Principal PRINCIPAL

Dr. D. Y. Patil Pratishthan's College of Engineering Salokhe Nagar, Kolhapur. Dr. A. M. Mane









# Dr. D. Y. Patil Pratishthan's College of Engineering Salokhenagar, Kolhapur

Department of NSS

Attendance - Donation to Matoshri vridhashram

| SR. NO. | NAME               | SIGN      |
|---------|--------------------|-----------|
| 1       | AMRUTA CHITARI     | BY        |
| 2       | RASHMI JADHAV      | JRY )     |
| 3       | SURAJ GAIKWAD      | Frai Vov  |
| 4       | TANAJI YADAV       | Monday    |
| 5       | ROHIT LIGADE       | Bisago    |
| 6       | AMOL PATIL         | A.C.      |
| 7       | AMAR PATIL         | Toda      |
| 8       | SURAJ PATIL        | Sunt      |
| 9       | SUHAS JADHAV       | Sadia     |
| 10      | GAURAV DESAI       | A DAGI    |
| 11      | ROHIT DESAI        | Desas     |
| 12      | SHAILAJA PANHALKAR | Spanhab   |
| 13      | LEENA J