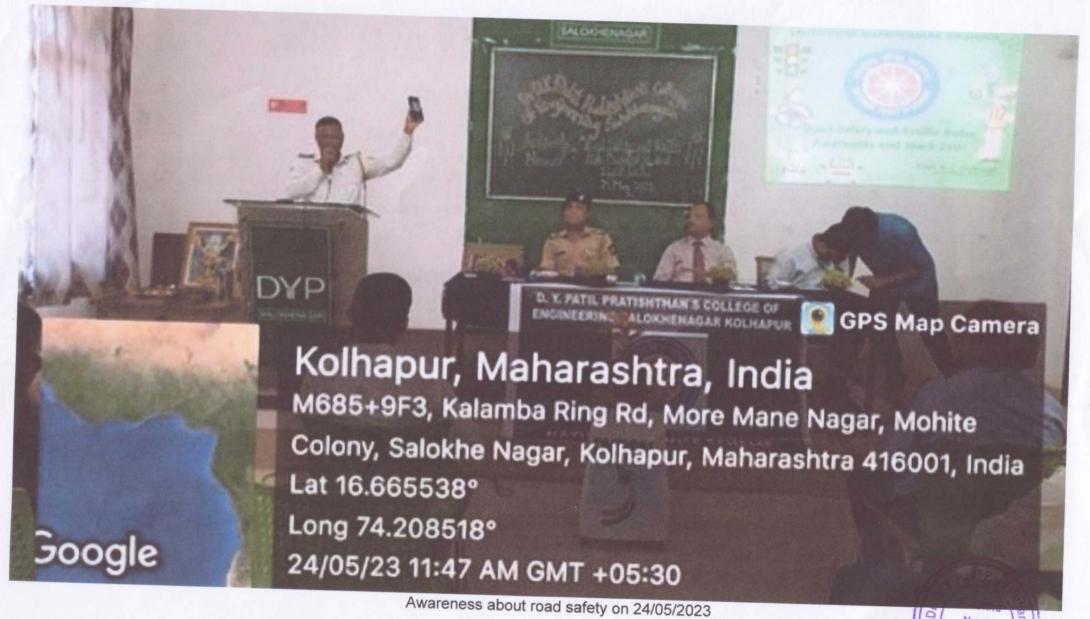

-------------------------------------------------|--|--|--|
| Doc. No: DYP-ACAD-FRM1                                                     |  |  |  |
| Page 1of 1                                                                 |  |  |  |

### Department of National Service Scheme (NSS)

Date: 22/05/2023

#### NOTICE

All teaching, non-teaching faculty members and students are informed that NSS department organizing road safety program in collaboration with Kolhapur Transport Police on 24<sup>th</sup> May 2023 at 2:00 pm in Panini hall

Mr Kedar GAikwad

**NSS Head** 

Dr. S. D. Mane

Principal

PRINCIPAL

Dr. D. Y. Patil Pratishthan's College of Engineering Salokhe Nagar, Kolhapur. Dr. A. M. Mane

**Campus Director** 

Campus Director
D.Y.Patil Educational Campus,
Salokhenagar, Kolhapur.











Awareness about road safety on 24/05/2023





## Dr. D. Y. Patil Pratishthan's College of Engineering Salokhenagar, Kolhapur

Department of NSS
Attendance –Road safety awareness program

| SR. NO. | NAME                         | SIGN      |
|---------|------------------------------|-----------|
| 1       | BALEKUNDRI NARSINH MARUTI    | MOLA      |
| 2       | RAJENDRA VILAS SHETAGE       | Rojun     |
| 3       | AMAR VISHNU KOTEKAR          | Amar      |
| 4       | BHAKTIBHAVANA BHUPAL KOLEKAR | Kolden    |
| 5       | GORE AJIT BHIMRAV            | ALL       |
| 6       | ADITYA SANJAY JASUD          | A.S. Jasu |
| 7       | VISHWAJEET SUKHDEV KORAVI    | Ka rav    |
| 8       | PRANALI LAXMAN JONDHALE      | Posts     |
| 9       | SHREYA SANTOSH VEER          | S.Sher    |