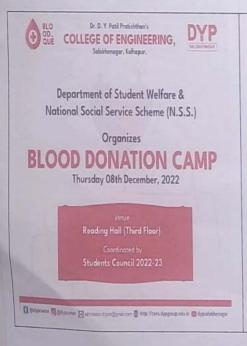

helped this noble cause for society. The Institute Principal Dr. S. D. Mane also did the blood donation and encouraged all to participate in the camp actively. The donors were given the Blood Donor card and Appreciation Certificate for their contribution. The Hospital Team also gave an appreciation Certificate to the Institute for organizing and conducting such a social activity.



- 2. The camp was witnessed by majority of first time blood donors which is a great initiative to motivate future students.
- 3. The students understood the importance of blood donation and its benefits to them and their family.

#### Points to observe:

Students were actively involved in the Blood donation camp and total 92 students donated blood.

Dean (Student Affairs)

N.S.S. Coordinator



Photo Gallery

































## Dr. D. Y. Patil Pratishthan's College of Engineering Salokhenagar, Kolhapur

Department of NSS
Attendance – Blood Donation

| Sr. No. | Name                      | Sign       |
|---------|---------------------------|------------|
|         | Shintre Omkar Rajaram     | Sign       |
|         | Mujawar Ahad Liyakat      | Mugnor     |
|         | Sayyad Arfaz Aslam        | - 2        |
|         | Patil Sahil Sunil         | Sayyan     |
|         | Havishman Shivaji Ghatge  | Tax 1      |
|         | Powar Kuber Arvind        | Rinaug     |
|         | Dr. Suresh Mane           | Howar      |
|         | Gaurav Desai              | 1          |
|         | Harshada Vibhute          | Stale      |
|         | Suhas Jadhav              | Sold I     |
|