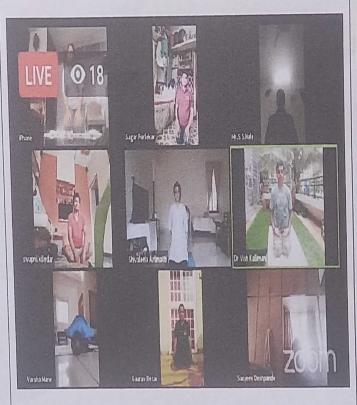

Prof. Dr. A.M.Mane Campus Co-ordinator

Our college principal Prof. Dr. V.P. Kallimani sir is the resource person giving yoga prahikshan from his home.

Zoom app streaming of the event showing different faculty members and students performing yogas.