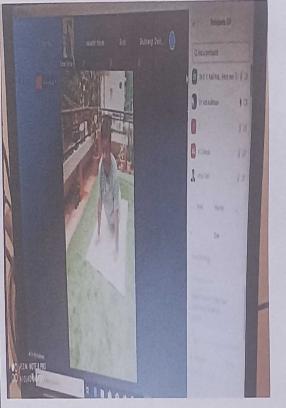

Prof. Dr. A.M.Mane Campus Co-ordinator

Our college principal Prof. Dr. V.P. Kallimani sir is the resource person giving yoga prahikshan from his home.

Zoom app streaming of the event showing different faculty members and students performing yogas.

Photo of computer screen showing number of participants involved in online yoga celebration event.