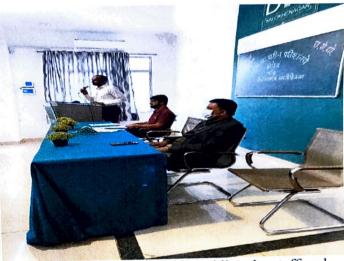

Our Campus staff and students taking Epledge at seminar hall.

seminar hall.

Our Campus teaching, non-teaching staff and students listening the speech on Epledge taking event.