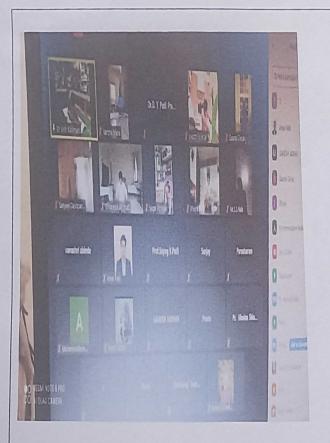

Prof. Dr. A.M.Mane Campus Co-ordinator

Our college principal Prof. Dr. V.P. Kallimani sir is the resource person giving yoga prahikshan from his home.

Zoom app streaming of the event showing different faculty members and students performing yogas.

Photo of computer screen showing number of participants involved in online yoga celebration event.