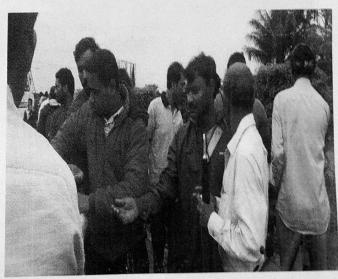

Prof. Dr. A.M.Mane Campus Co-ordinator

Our college principal Prof. Dr. V.P. Kallimani sir is the resource person giving yoga prahikshan from his home.

Zoom app streaming of the event showing different faculty members and students performing yogas.

Photo of computer screen showing number of participants involved in online yoga celebration event.

NSS volunteer performing yoga at her home by following online yoga prashikshan given by our college Principal sir.

NSS volunteer performing yoga at her home by following online yoga prashikshan given by our college Principal sir.

NSS volunteer performing yoga at his home by following online yoga prashikshan given by our college Principal sir.