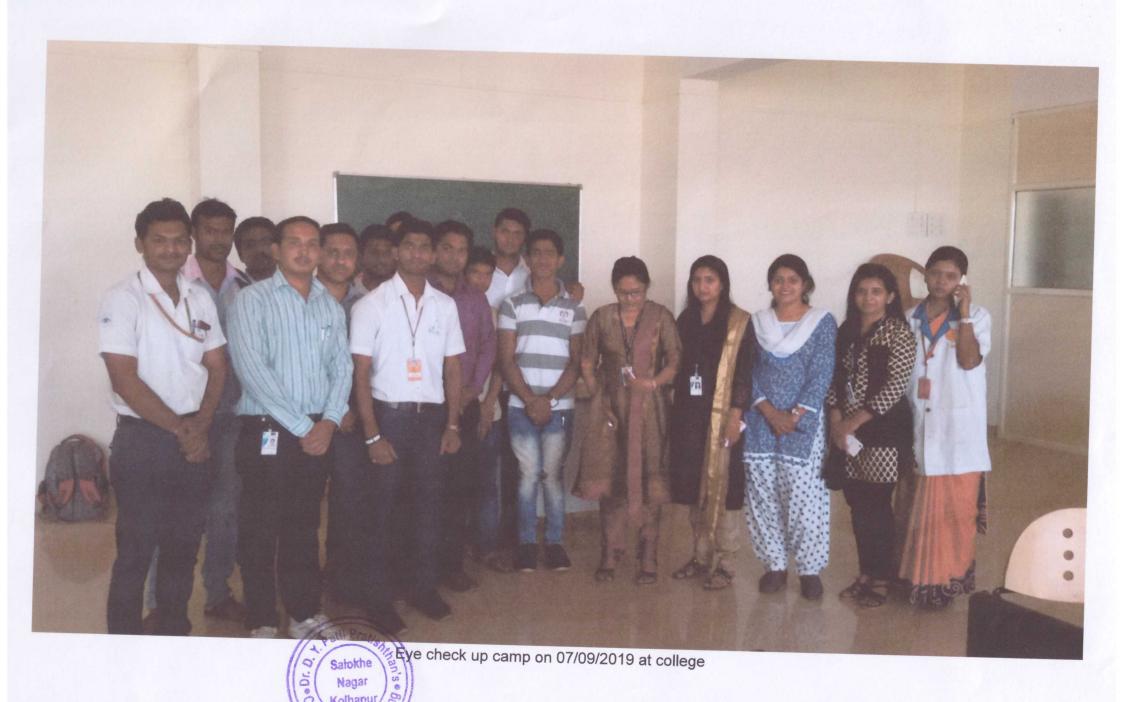

# Dr. D Y Patil Pratishthan's College of Engineering, Salokhenagar KolhapurForm 2 PROCESS Report File:

| Elaboration: Eye Checkup camp                                      | Clusters: Education                    | on/Research/External/A         | Admin/Others                                                    |
|--------------------------------------------------------------------|----------------------------------------|--------------------------------|-----------------------------------------------------------------|
|                                                                    | Dept: NSS (National<br>Service Scheme) | In charge: Mr. Suhas<br>Jadhav | File: Dept/C <luster>/F<ile><no>/Sl No/Date</no></ile></luster> |
| Process Name: Eye Checkup camp                                     | Start date 07/09/2019                  | End date 07/09/2019            | Status: Completed 100% (Percentile completion)                  |
| Outcome: Providing service for eye checkup to students and faculty |                                        | Head: Mr. Suhas Jadhav         |                                                                 |

### **Summary:**

Eye Checkup camp

About the process: NSS department organized eye checkup camp in collaboration with Dr. D. Y. Patil Hospital, Kadamwadi in college premises

Outcome: Providing service for eye checkup to students and faculty

Points to observe: Students and faculty has staken benefit of eye checkup camp

Principal

Dr. D. Y. Patil Pratishthan's College of Engineering Salokhe Nagar, Kolhapur. Campus Director

Campus Director

D.Y.Patil Educational Campus, Salokhenagar, Kolhapur.