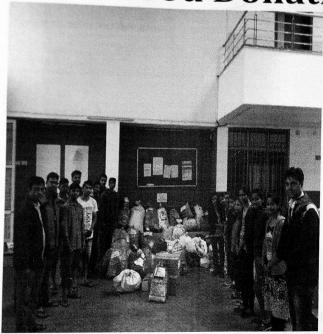

Collection of different food items and required basic household material for flood affected people.

Labeling the material with our college name tag before dispatching to main distribution centre Ajinkyatara office, Kolhapur.

Dispatching the material by local transport facility from our college to Ajinkyatara office ,Kolhapur.

Photo during cleaning activity conducted by NSS volunteers at village Vasagade adopted by DYP group.