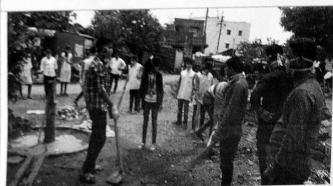

Pits dugged parallel to walking track for plantation near Kalamba lake site.

Pits dugged parallel to walking track for plantation near Kalamba lake site.

Photo during plantation is in process by staff of our institute.

Photo during plantation is in process by students of our institute

Salokhe Nagar Kolhapur

**DYPCOESN, Process completion report** 

PRINCIPAL
Dr. D. Y. Patil Pratishthan's
College of Engineering
Salokhe Nagas, Kolhapur,