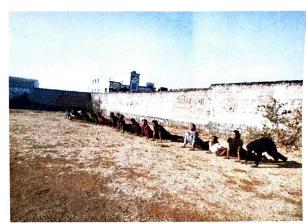

### PhotoGallery <with titles and statements>

Inauguration of seven days residential NSS Camp at Kandalgaon grampanchayat office.

Every day morning exercise activities conducted by volunteers participated in camp.