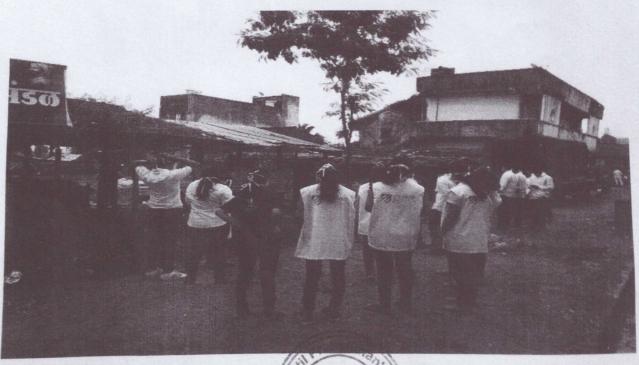

Collection of different food items and required basic household material for flood affected people.

Labeling the material with our college name tag before dispatching to main distribution centre Ajinkyatara office, Kolhapur.