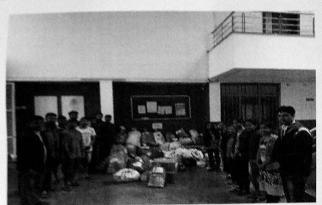

Collection of different food items and required basic household material for flood affected people.

Labeling the material with our college name tag before dispatching to main distribution centre Ajinkyatara office, Kolhapur.

Dispatching the material by local transport facility from our college to Ajinkyatara office ,Kolhapur.

Photo during cleaning activity conducted by NSS volunteers at village Vasagade adopted by DYP group.