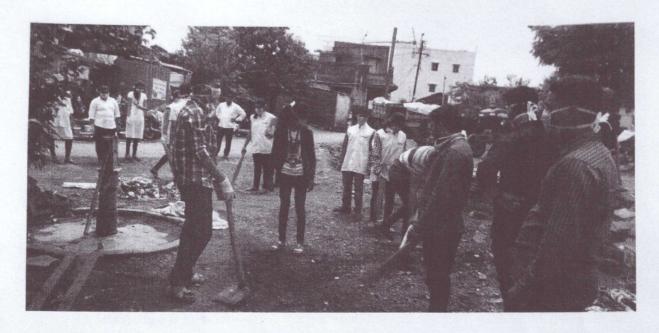

Dispatching the material by local transport facility from our college to Ajinkyatara office ,Kolhapur.

Photo during cleaning activity conducted by NSS volunteers at village Vasagade adopted by DYP group.

NSS volunteers explaining precautions to be taken after flood to natives of Vasagade village.

Photo during tea-biscuit distribution to flood affected travellers on NH4 national highway near village Uchgoan.