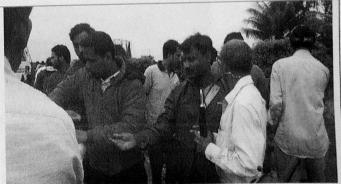

NSS volunteers explaining precautions to be taken after flood to natives of Vasagade village.

Photo during tea-biscuit distribution to flood affected travellers on NH4 national highway near village Uchgoan.