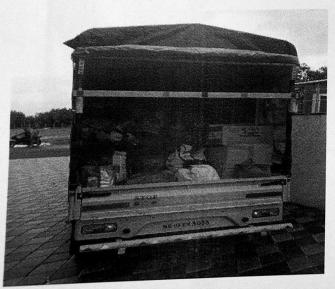

Dispatching the material by local transport facility from our college to Ajinkyatara office ,Kolhapur.

Photo during cleaning activity conducted by NSS volunteers at village Vasagade adopted by DYP group.