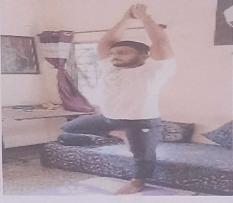

Prof. Dr. A.M.Mane Campus Co-ordinator

Our college principal Prof. Dr. V.P. Kallimani sir is the resource person giving yoga prahikshan from his home.

Zoom app streaming of the event showing different faculty members and students performing yogas.

Photo of computer screen showing number of participants involved in online yoga celebration event.

NSS volunteer performing yoga at her home by following online yoga prashikshan given by our college Principal sir.

NSS volunteer performing yoga at her home by following online yoga prashikshan given by our college Principal sir.

NSS volunteer performing yoga at his home by following online yoga prashikshan given by our college Principal sir.