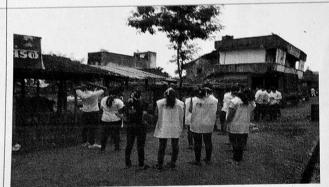

## Swachhata Abhiyan

Swachhata Abhiyan taken under "Swachh Bharat Mission" At-Vasagade village dated on 30/08/2019

IQAC Co-Ordinator
Dr. D. Y. Patil Pratishthan's
College of Engineering
Salokhenagar, Kolhapur.