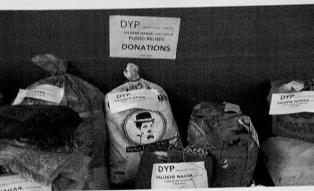

Collection of different food items and required basic household material for flood affected people.

Labeling the material with our college name tag before dispatching to main distribution centre Ajinkyatara office, Kolhapur.