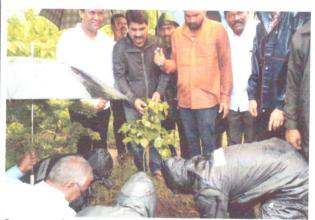

### Photo Gallery <with titles and statements>

Inauguration of plantation event near Kalamba lake site by Hon.ChairmanSatej D. PatilSaheb.

Inauguration of display board, explaining the importance of plantation to reduce global warming

Pits dugged parallel to walking track for plantation near Kalamba lake site.

Pits dugged parallel to walking track for plantation near Kalamba lake site.

Photo during plantation is in process by staff of our institute.

Photo during plantation is in process by students of our institute

Salokhe Nagar Kolhapur

**DYPCOESN, Process completion report** 

PRINCIPAL
Dr. D. Y. Patil Pratishthan's
College of Engineering
Salokhe Nagas, Kolhapur,