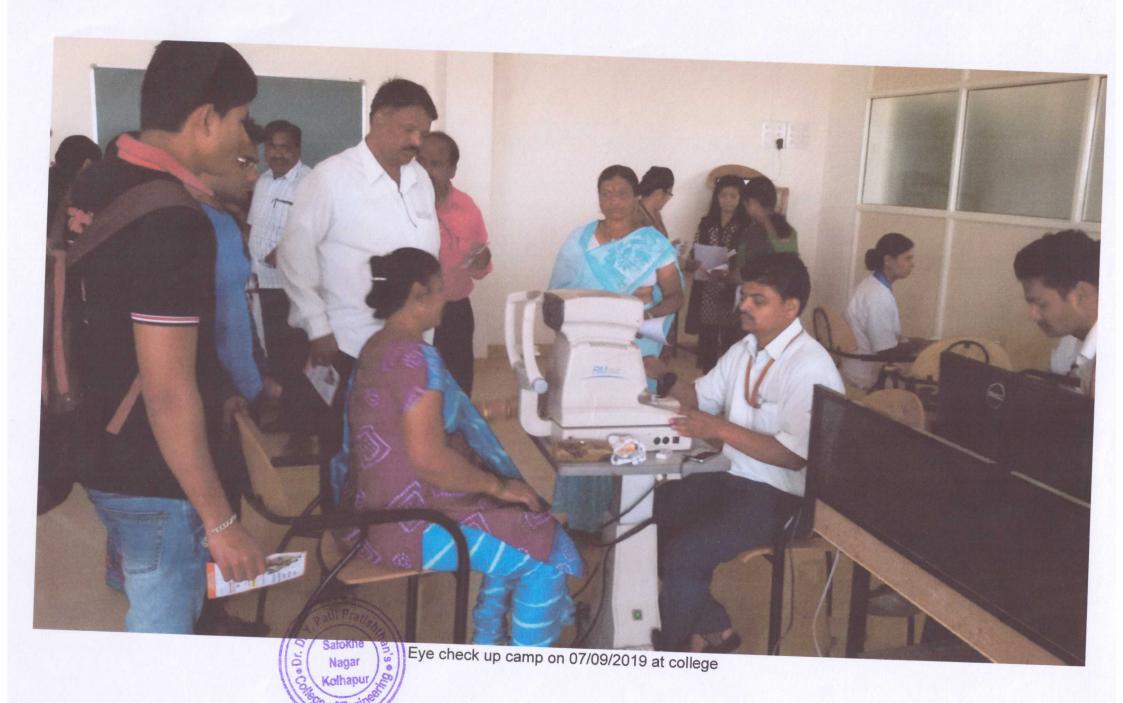

# Dr. D Y Patil Pratishthan's College of Engineering, Salokhenagar KolhapurForm 2 PROCESS Report File:

| Elaboration: Eye Checkup camp                                      | Clusters: Education                    | on/Research/External/A         | Admin/Others                                                    |
|--------------------------------------------------------------------|----------------------------------------|--------------------------------|-----------------------------------------------------------------|
|                                                                    | Dept: NSS (National<br>Service Scheme) | In charge: Mr. Suhas<br>Jadhav | File: Dept/C <luster>/F<ile><no>/Sl No/Date</no></ile></luster> |
| Process Name: Eye Checkup camp                                     | Start date 07/09/2019                  | End date 07/09/2019            | Status: Completed 100% (Percentile completion)                  |
| Outcome: Providing service for eye checkup to students and faculty |                                        | Head: Mr. Suhas Jadhav         |                                                                 |

### **Summary:**

Eye Checkup camp

About the process: NSS department organized eye checkup camp in collaboration with Dr. D. Y. Patil Hospital, Kadamwadi in college premises

Outcome: Providing service for eye checkup to students and faculty

Points to observe: Students and faculty has staken benefit of eye checkup camp

Principal

Dr. D. Y. Patil Pratishthan's College of Engineering Salokhe Nagar, Kolhapur. Campus Director

Campus Director

D.Y.Patil Educational Campus, Salokhenagar, Kolhapur.