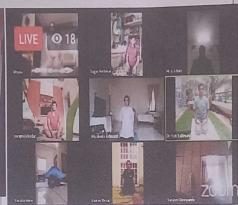

Prof. Dr. A.M.Mane Campus Co-ordinator

Our college principal Prof. Dr. V.P. Kallimani sir is the resource person giving yoga prahikshan from his home.

Zoom app streaming of the event showing different faculty members and students performing yogas.