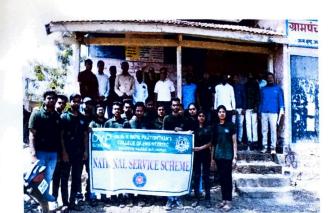

### Notice

All the Teaching ,Non-Teaching & Students of DYPSN, Kolhapur are hereby Informed that, Our Esteemed Institute is Going to Celebrate "INTERNATIONAL Yoga Day,, on 21 June 2020 At 09.00am sharp. So Be present without Fail.

Principal