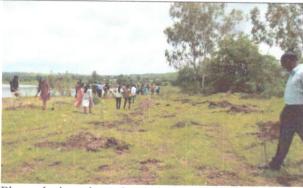

Pits dugged parallel to walking track for plantation near Kalamba lake site.

Pits dugged parallel to walking track for plantation near Kalamba lake site.

Photo during plantation is in process by staff of our institute.

Photo during plantation is in process by students of our institute

Salokhe Nagar Kolhapur

**DYPCOESN, Process completion report** 

PRINCIPAL
Dr. D. Y. Patil Pratishthan's
College of Engineering
Salokhe Nagas, Kolhapur,