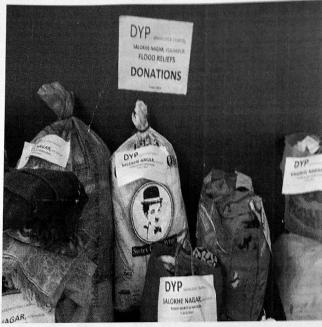

Collection of different food items and required basic household material for flood affected people.

Labeling the material with our college name tag before dispatching to main distribution centre Ajinkyatara office, Kolhapur.