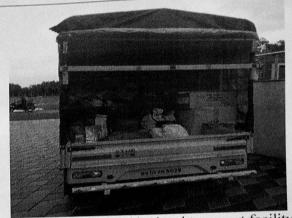

Dispatching the material by local transport facility from our college to Ajinkyatara office ,Kolhapur.

Photo during cleaning activity conducted by NSS volunteers at village Vasagade adopted by DYP group.