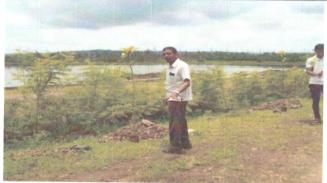

### Photo Gallery <with titles and statements>

Inauguration of plantation event near Kalamba lake site by Hon.ChairmanSatej D. PatilSaheb.

Inauguration of display board, explaining the importance of plantation to reduce global warming

Pits dugged parallel to walking track for plantation near Kalamba lake site.

Pits dugged parallel to walking track for plantation near Kalamba lake site.

Photo during plantation is in process by staff of our institute.