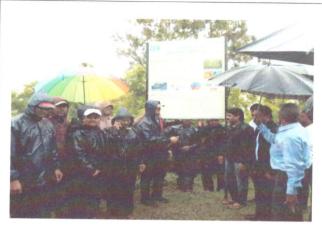

### Photo Gallery <with titles and statements>

Inauguration of plantation event near Kalamba lake site by Hon.ChairmanSatej D. PatilSaheb.

Inauguration of display board, explaining the importance of plantation to reduce global warming