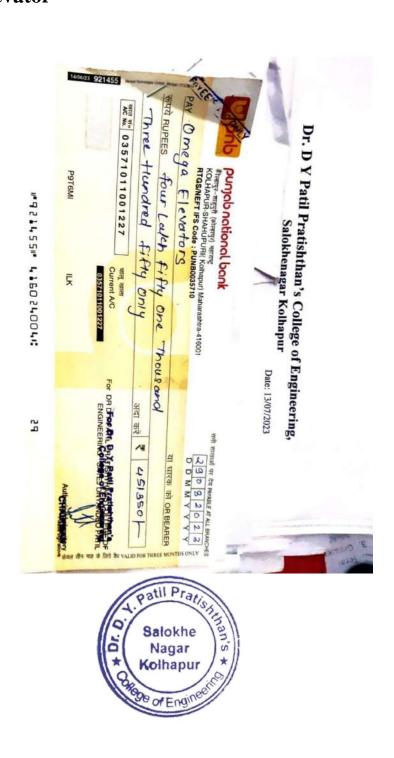

About the process: Commissioning of the PIR Sensor Cost of Project: Rs 2000

Outcome: Energy Saving

Points to observe: Proper operation & Energy Saving

HOD 1/2/ Staff in charge

Principal 24/1/20

Campus Co-Ordinator