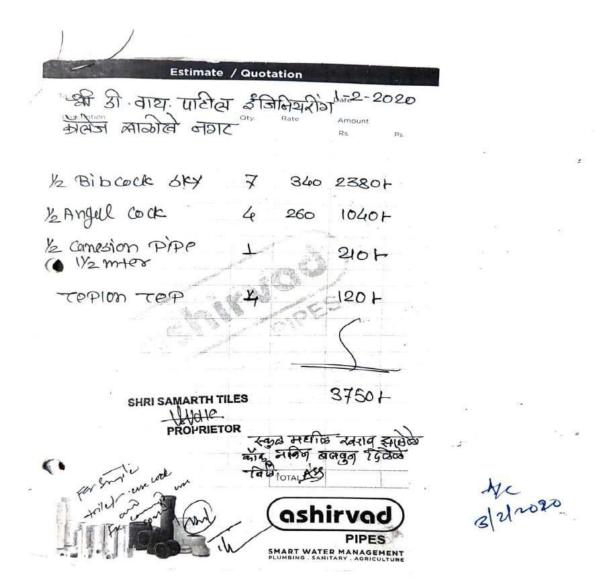

|       |



| Particulars     | Qty.     | Rate      | Amoun |
|-----------------|----------|-----------|-------|
| 1/2 APUC TEP    | 7        |           | 551   |
| 1/2 APUC Elbow  | 1        |           | 451   |
| - End cup       | T        |           | 20    |
| ख्राचा शन तेवी  | Some     |           | 801   |
| hand spay huk   | 1        |           | 801   |
| 1/2×10-9/Meal   |          | ne        | 601   |
| People who k    | now plas | tics best |       |
|                 |          |           | 340   |
| Shree Samarti   | 1 Tites  |           |       |
| - <del>\\</del> | dle      |           |       |
| Pror            | netor    |           |       |

Lifetime\*
C-PVC
C-PVC
First and Extensions
First Actions
First Action
First Actions
First Action
Fir











| Estimate /             | Quotation           |                    |
|------------------------|---------------------|--------------------|
| To श्री ठी वाथ पारील इ | bleisi<br>Qty. Rate | Date 7 - 2 - 2020  |
|                        |                     | Rs. Ps.            |
| 1/2 PUC PIPE           | 8081                | 1880 H             |
| - Elbow                | 8                   | 160 F              |
| u Tee                  |                     | 120 H              |
| - Coller               | 42                  | 30 H               |
| Play Elbow             | 2                   | 80 H               |
| coest Pipe heavy       | 2                   | 140 H              |
| 1/2 APUC PIPP          | 80ft .              | 9601               |
| 1/2 Brass Elbow