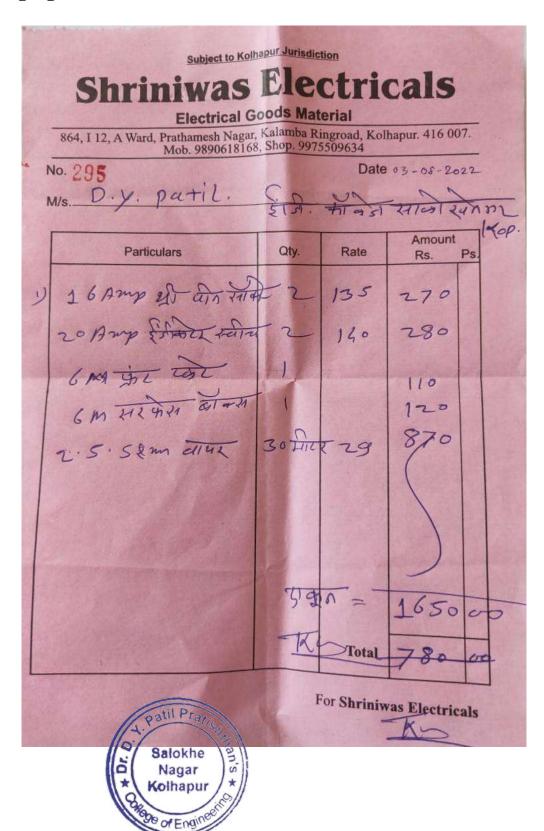

|
| 02]    | Post Carbon                    | 01   | 500         | 500    |
| 03]    | service charge.                | _    | -           | 350    |
|        | ( Ground Floor Filter)         |      |             |        |
| Rs. in | Words: Jews Thousand Jesso Hed | eocl | Grand Ťotal | 2-250  |

Conditions:

Figury.

For Velaq Systems

1. Interest @ 18% P.A. will be charged for delayed payment.
2. Goods once sold cannot be taken back. 3. Subject to Kolhapur Jurisdiction..
4. Account should be settled by way of RTGS payable at State Bank of India,
Rajaram Timber Market Branch, Kolhapur. (Current Account Number 35753442206)
RTGS/IFS Code Number SB!N0005550

**Authorised Signatory** 

Salokhe Nagar olhapur

Email: velaqsystems@gmail.com Cell - 9844099990, 8308351822



#### Charging Point





## • Copper Water Bottles

|                          | Hill View Apar                                                         |              | atrapa<br>C | PIN<br>GSTIN:-Z  | ** Palace<br>416003<br>*** AJUPM6<br>************************************ | , karveer<br>375R1ZV<br>5R<br>65392 | , Kolhapur M.           | iharashtru    | Origional<br>Duplicate |  |  |  |
|--------------------------|------------------------------------------------------------------------|--------------|-------------|------------------|---------------------------------------------------------------------------|-------------------------------------|-------------------------|---------------|------------------------|--|--|--|
|                          | THE RESERVE A