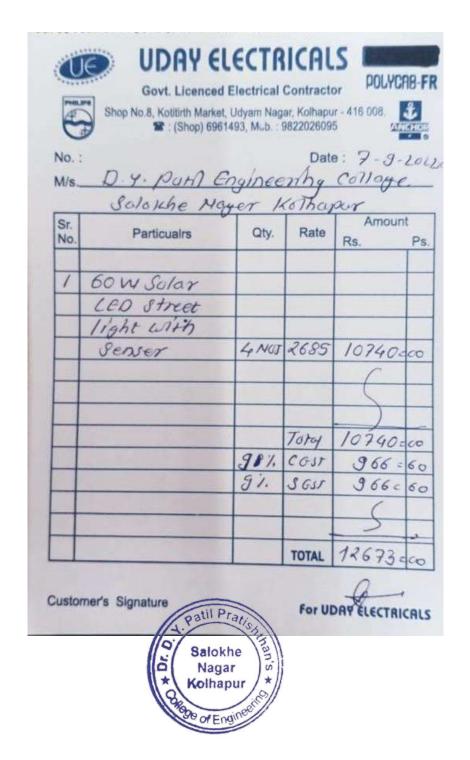

#### **7.1.2: Response**

#### **Bills**

• Sensor-based Solar Street Lamps





## PIR Sensor

| BILI | ELECTRICALS  TO, DY Patil Pratishthan College of Eng.                                       | 1606, Bi |      | , Kolhapur - 41<br>: bharatelectr<br>ST No. 27A | 6 002. Te<br>calskop@     | lefax : 254      | DIT MEMO<br>9522, 2540422 |
|------|---------------------------------------------------------------------------------------------|----------|------|-------------------------------------------------|---------------------------|------------------|---------------------------|
| -    | RESS: Salokhe Nagar, Kolhapur<br>Mob \$960652928                                            |          |      | INVOICE NO<br>DATE                              | ).                        | 5045<br>21-Feb-2 | 019                       |
| SR   | DESCRIPTION OF GOODS