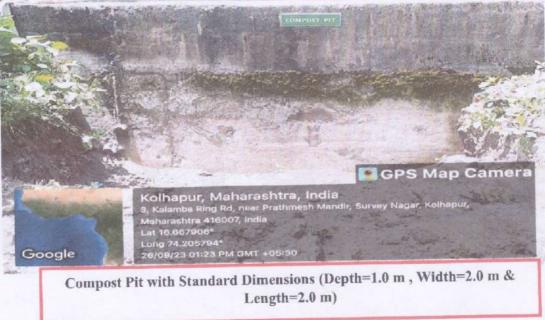

**Compost Pit:** In addition to waste separation, we have set up a compost pit with standard dimensions (Depth=1.0 m, Width=2.0 m, and Length=2.0 m) as part of our waste management infrastructure. Organic waste from our institution is directed to the compost pit, where it undergoes natural decomposition and turns into nutrient-rich compost. This compost is then used to enrich the soil in our gardens and landscaping projects, contributing to sustainable practices and reducing the need for external fertilizers.