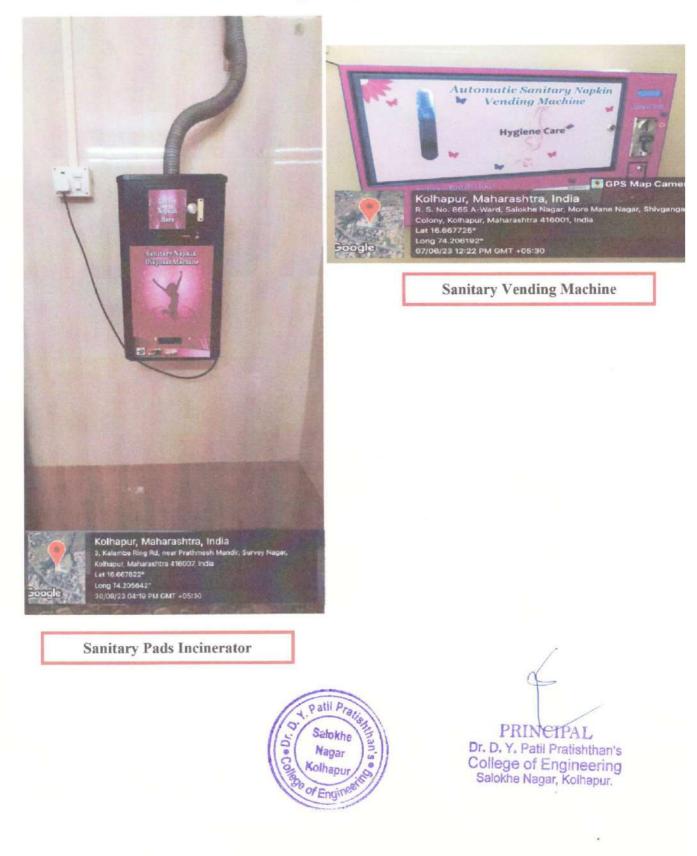

#### **Bio-Medical Waste Management:**

Sanitary Pads Incinerator: In addition to general waste management, we also address biomedical waste with a focus on hygiene and safety. We have installed Sanitary Pads Incinerator to ensure the proper disposal of bio-medical waste in a responsible and sanitary manner.

### C. Bio Medical Waste Management: