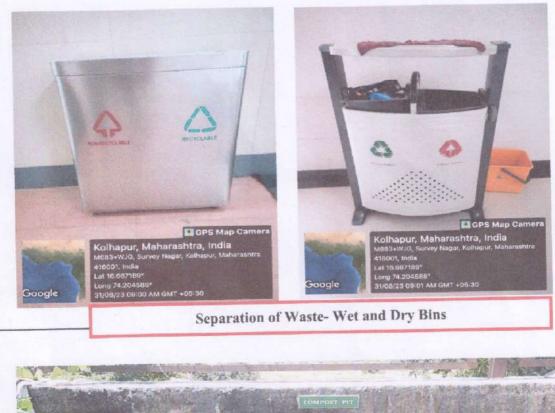

### Solid Waste Management:

Separation of Waste: We have implemented a system of waste separation through the use of separate wet and dry bins. This segregation at the source allows us to efficiently manage different types of waste materials. Wet waste, such as organic matter, is collected separately from dry waste, which includes non-degradable materials like plastics, metals, and glass. This separation process forms the foundation of our waste management approach, enabling us to handle different types of waste in an environmentally responsible manner.